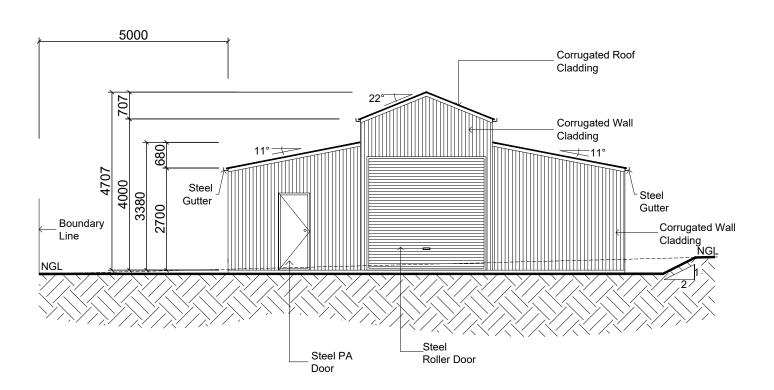

## Southern Elevation 1:100

Plan: Elevations

| Drawn: D61-00235-10206 | Date: July 2020 | Of: 0 |
| Scale: 1:100 @ A3 | Job No: 200703 | Date: | D05 | D0

Dale Wooster

9 Oliver Street Bundarra 2359

Client:

Address: