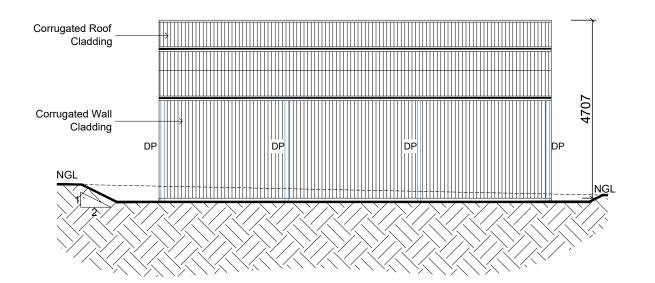

## Southern Elevation 1:100











Plan: Elevations

| Drawn: D61-00235-10206 | Date: July 2020 | Of: 0 |
| Scale: 1:100 @ A3 | Job No: 200703 | Date: | D05 | D0

Dale Wooster

9 Oliver Street Bundarra 2359

Client:

Address:

**Note:** Plans to be printed on A3 to be too scale. Do not scale off plans All dimensions to be checked and verified on site.



## Western Elevation 1:100











fernleighdrafting.com.au

- DRAFTING SERVICES hello@fernleighdrafting.com.au

Proposed: Proposed Steel Framed Shed

Client: Dale Wooster

Address: 9 Oliver Street

Bundarra 2359

Plan: Elevations

> **Drawn:** D61-00235-10206 July 2020 Scale: 1:100 @ A3 Job No: 200703

Note: Plans to be printed on A3 to be too scale. Do not scale off plans. All dimensions to be checked and verified on site.