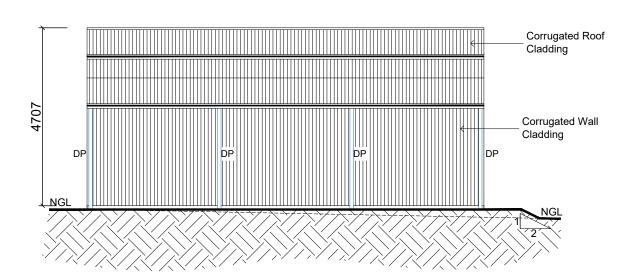

## Southern Elevation 1:100











Plan: Elevations

| Drawn: D61-00235-10206 | Date: July 2020 | Of: 0 |
| Scale: 1:100 @ A3 | Job No: 200703 | Date: | D05 | D0

Dale Wooster

9 Oliver Street Bundarra 2359

Client:

Address:

**Note:** Plans to be printed on A3 to be too scale. Do not scale off plans All dimensions to be checked and verified on site.



## Western Elevation 1:100











fernleighdrafting.com.au

- DRAFTING SERVICES hello@fernleighdrafting.com.au

Proposed: Proposed Steel Framed Shed

Client: Dale Wooster

Address: 9 Oliver Street

Bundarra 2359

Plan: Elevations

> **Drawn:** D61-00235-10206 July 2020 Scale: 1:100 @ A3 Job No: 200703

Note: Plans to be printed on A3 to be too scale. Do not scale off plans. All dimensions to be checked and verified on site.