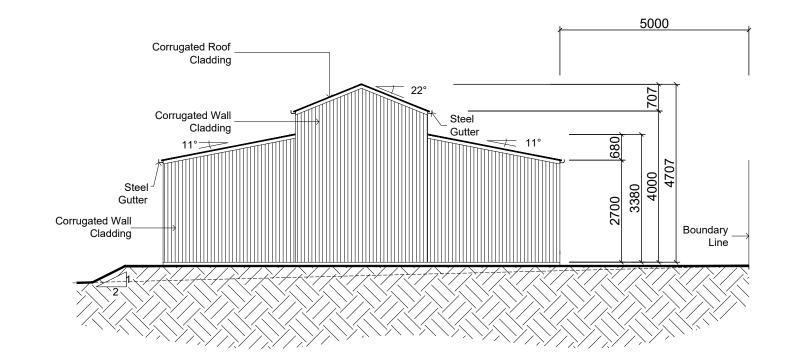

## Western Elevation 1:100

fernleighdrafting.com.au

- DRAFTING SERVICES hello@fernleighdrafting.com.au

Proposed: Proposed Steel Framed Shed

Client: Dale Wooster

Address: 9 Oliver Street

Bundarra 2359

Plan: Elevations

> **Drawn:** D61-00235-10206 July 2020 Scale: 1:100 @ A3 Job No: 200703

Note: Plans to be printed on A3 to be too scale. Do not scale off plans. All dimensions to be checked and verified on site.