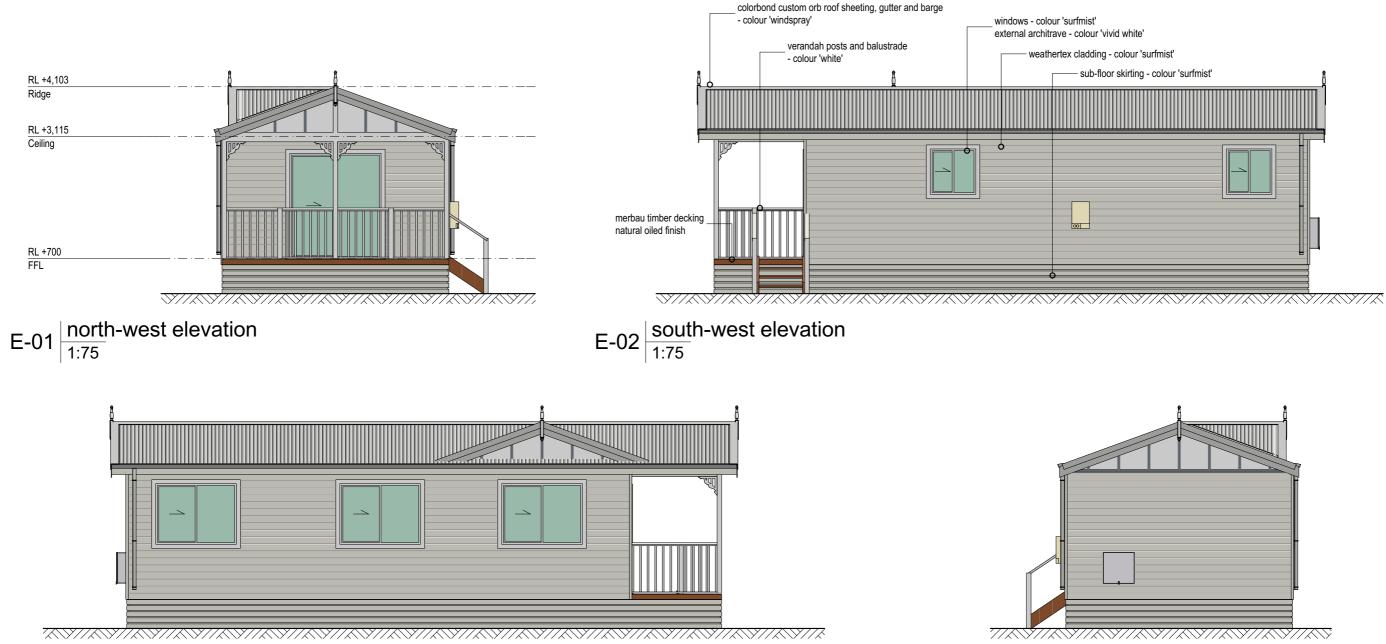

project: proposed Merinda Villa address: 105 Marble Hill Road, Armidale NSW 2350 Lot 110 DP 1002332

scale: 1:75, 1:2 on A3

date: 01-Dec-20