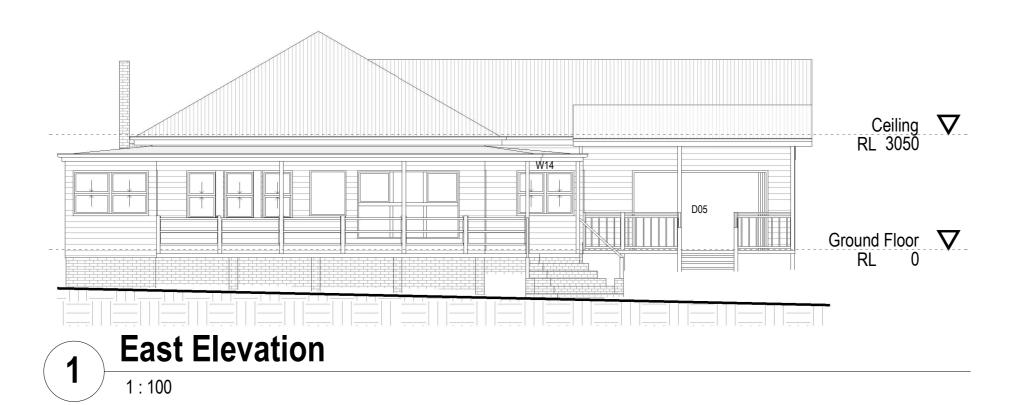

## East & West Elevations

| Project Number | 20013       |       |               |
|----------------|-------------|-------|---------------|
| Date           | 15/03/2020  | WD-05 | $\mid C \mid$ |
| Drawn by       | C. Marshall |       |               |
| Checked by     | C. Marshall | Scale | 1 · 100       |