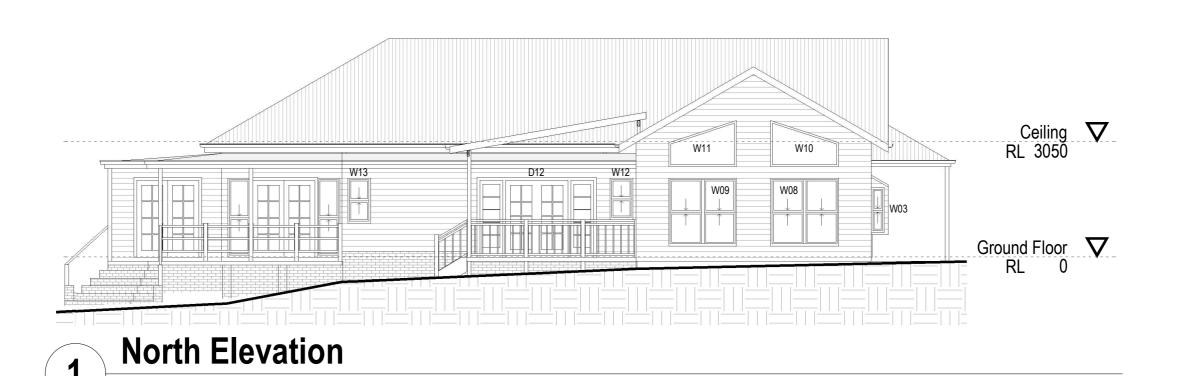

# Proposed additions at

62 Marble Hill Road Saumarez Ponds NSW 2350

| North & South Elevation |
|-------------------------|
|-------------------------|

| Project Number | 20013       |         |       |
|----------------|-------------|---------|-------|
| Date           | 15/03/2020  | │ WD-04 |       |
| Drawn by       | C. Marshall |         |       |
| Checked by     | C. Marshall | Scale   | 1:100 |