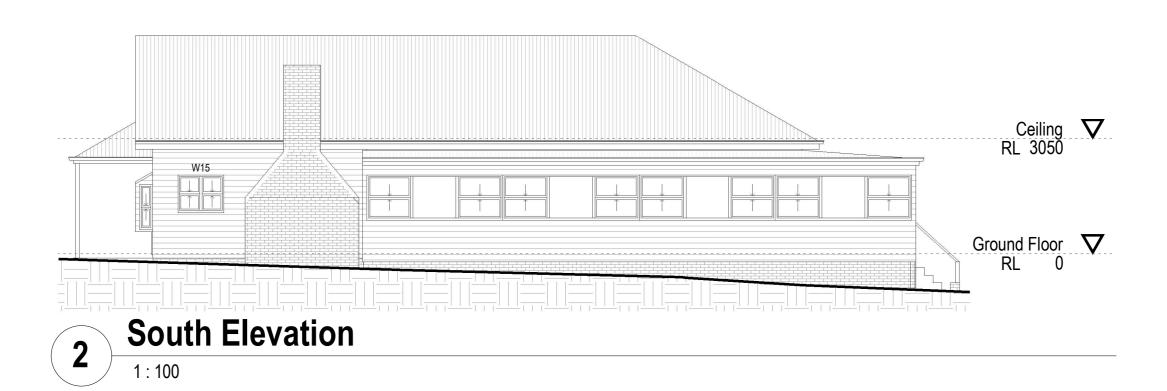

# Proposed additions at

62 Marble Hill Road Saumarez Ponds NSW 2350

| North & South Elevation |
|-------------------------|
|-------------------------|

| Project Number | 20013       |         |       |
|----------------|-------------|---------|-------|
| Date           | 15/03/2020  | │ WD-04 |       |
| Drawn by       | C. Marshall |         |       |
| Checked by     | C. Marshall | Scale   | 1:100 |