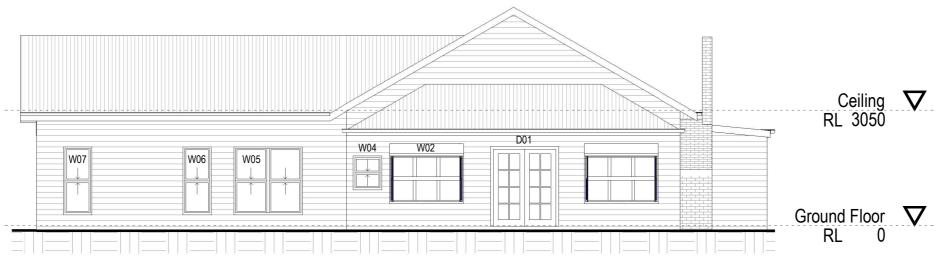

# **West Elevation**

1:100

## East & West Elevations

| Project Number | 20013       |       |               |
|----------------|-------------|-------|---------------|
| Date           | 15/03/2020  | WD-05 | $\mid C \mid$ |
| Drawn by       | C. Marshall |       |               |
| Checked by     | C. Marshall | Scale | 1 · 100       |