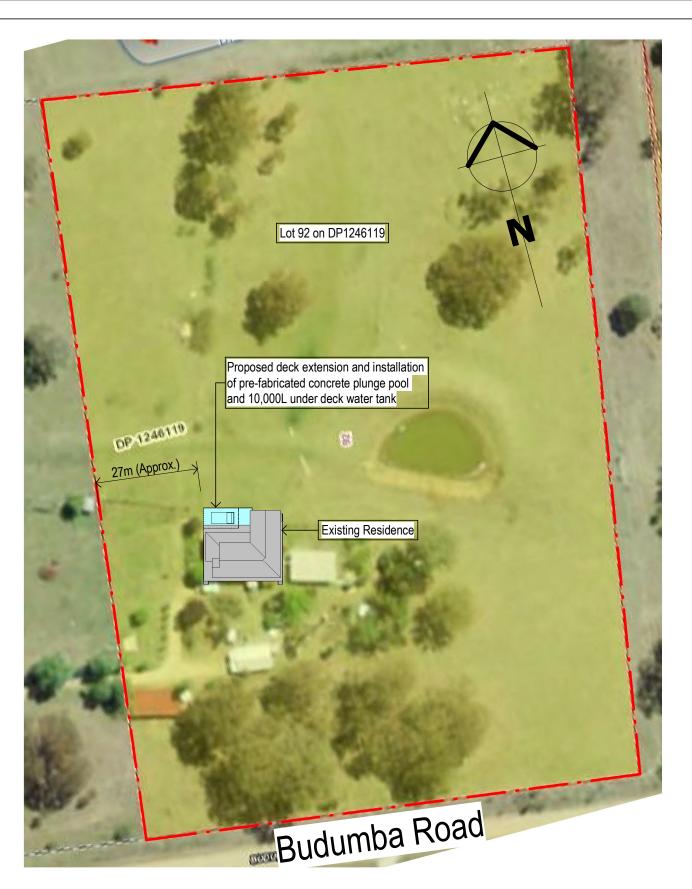

## **Site Plan**

1:1000

Marshall Drafting Service

20 Kuranda Avenue PO Box 4219 Armidale, NSW 2350 M: 0438 770 279 T: (02) 6771 1603 E: marshalldrafting@gmail.com

THE BUILDER IS TO LOCATE ALL EXISTING SERVICES AND VERIFY LEVELS AND DIMENSIONS ON SITE BEFORE COMMENCING ANY EXCAVATION OR BUILDING WORKS.

## Deck extension & plunge pool

44 Budumba Road Invergowrie NSW 2350

## Site Plan, Notes & Schedules

| Project Number | 20009       |       |               |
|----------------|-------------|-------|---------------|
| Date           | 15/02/2020  | WD-01 | $\mid c \mid$ |
| Drawn by       | C. Marshall |       |               |
| Checked by     | C. Marshall | Scale | 1 : 1000      |