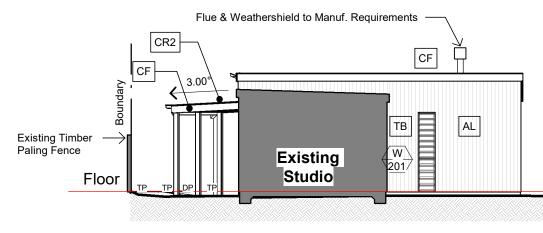

FOR Andrew Parker

South Elevation

## West Elevation

| B 18/09/20 Include Heating Appliances, Reduce Size of Veranda Construction A 14/09/20 Stage 2 Increase Slab Size and Issued for Constructi 3 26/08/20 Stage 2 Construction Drawing Revisions as Requeste 2 19/08/20 Stage 2 Construction Drawing Revisions - Reduced s Door D01, Additional and Relocated Windows, Steel 1 9/07/20 Stage 2 Construction Drawings issued for Final Revie | ab size, relocated<br>eams B1 & B2. |
|-----------------------------------------------------------------------------------------------------------------------------------------------------------------------------------------------------------------------------------------------------------------------------------------------------------------------------------------------------------------------------------------|-------------------------------------|
| Construction  A 14/09/20 Stage 2 Increase Slab Size and Issued for Constructi 3 26/08/20 Stage 2 Construction Drawing Revisions as Requeste 2 19/08/20 Stage 2 Construction Drawing Revisions - Reduced s                                                                                                                                                                               | ab size, relocated                  |
| Construction A 14/09/20 Stage 2 Increase Slab Size and Issued for Construction                                                                                                                                                                                                                                                                                                          | d                                   |
| Construction                                                                                                                                                                                                                                                                                                                                                                            |                                     |
|                                                                                                                                                                                                                                                                                                                                                                                         | n                                   |
|                                                                                                                                                                                                                                                                                                                                                                                         | & Reissue for                       |
| C 25/09/20 Relocate Downpipe, Include Flue Information on Elev Construction                                                                                                                                                                                                                                                                                                             | tions, Reissue for                  |