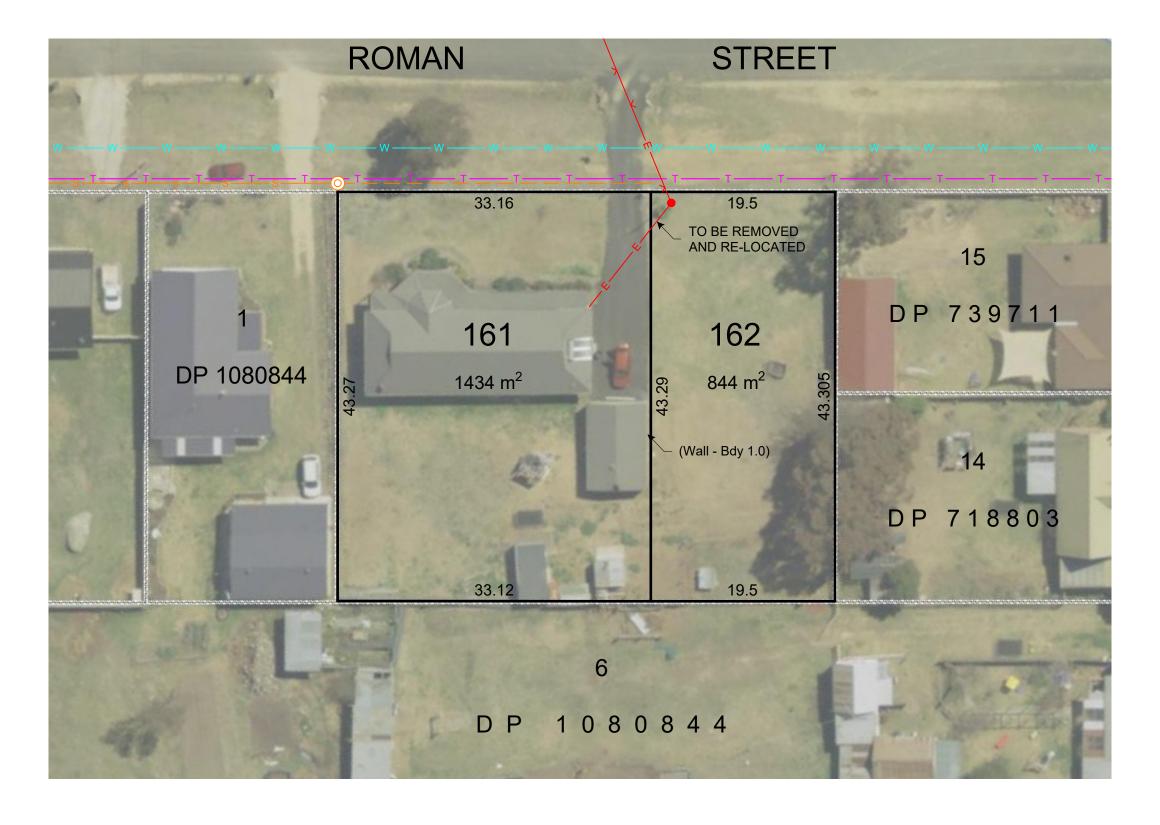

PLAN OF PROPOSED SUBDIVISION
OF LOT 16 DP 1061669

NO. 4 ROMAN STREET, URALLA

SCALE
1:1000

SHEET SIZE
1000

A3

BRAWING NO. VER. SHEET 1.00