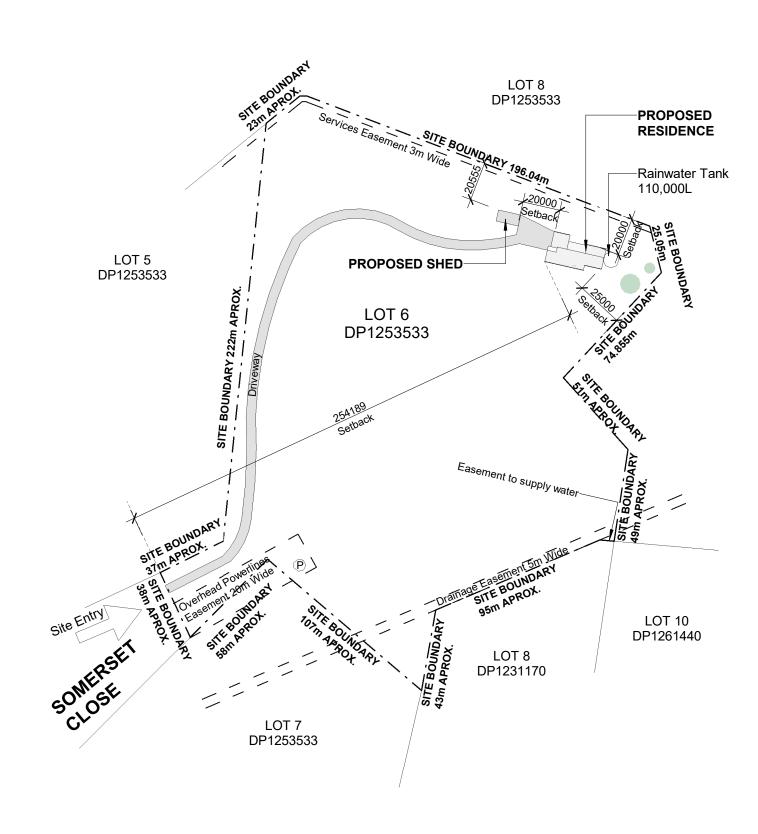

) SCALE 1:2000@A3

1

SITE PLAN - PROPOSED

## REAL PROPERTY DESCRIPTION

LOT 6, DP 1253533 AREA : 4.705 ha

## LEGEND

\_\_\_\_

EXISTING TREE

EXISTING POWER POLL

SEDIMENT CONTROL BARRIER

NOTE: ALL SERVICES SHOWN ARE FROM INFORMATION SUPPLIED BY DIAL BEFORE YOU DIG AND SURVEY

| As indicated @ A3                      | CD02            | С      |  |  |  |  |  |
|----------------------------------------|-----------------|--------|--|--|--|--|--|
| DRAWING SCALE.                         | DRAWING NUMBER. | ISSUE. |  |  |  |  |  |
| DRAWING TITLE.<br>SITE PLAN - PROPOSED | )               |        |  |  |  |  |  |
| CONSTRUCTION DRAWINGS                  |                 |        |  |  |  |  |  |