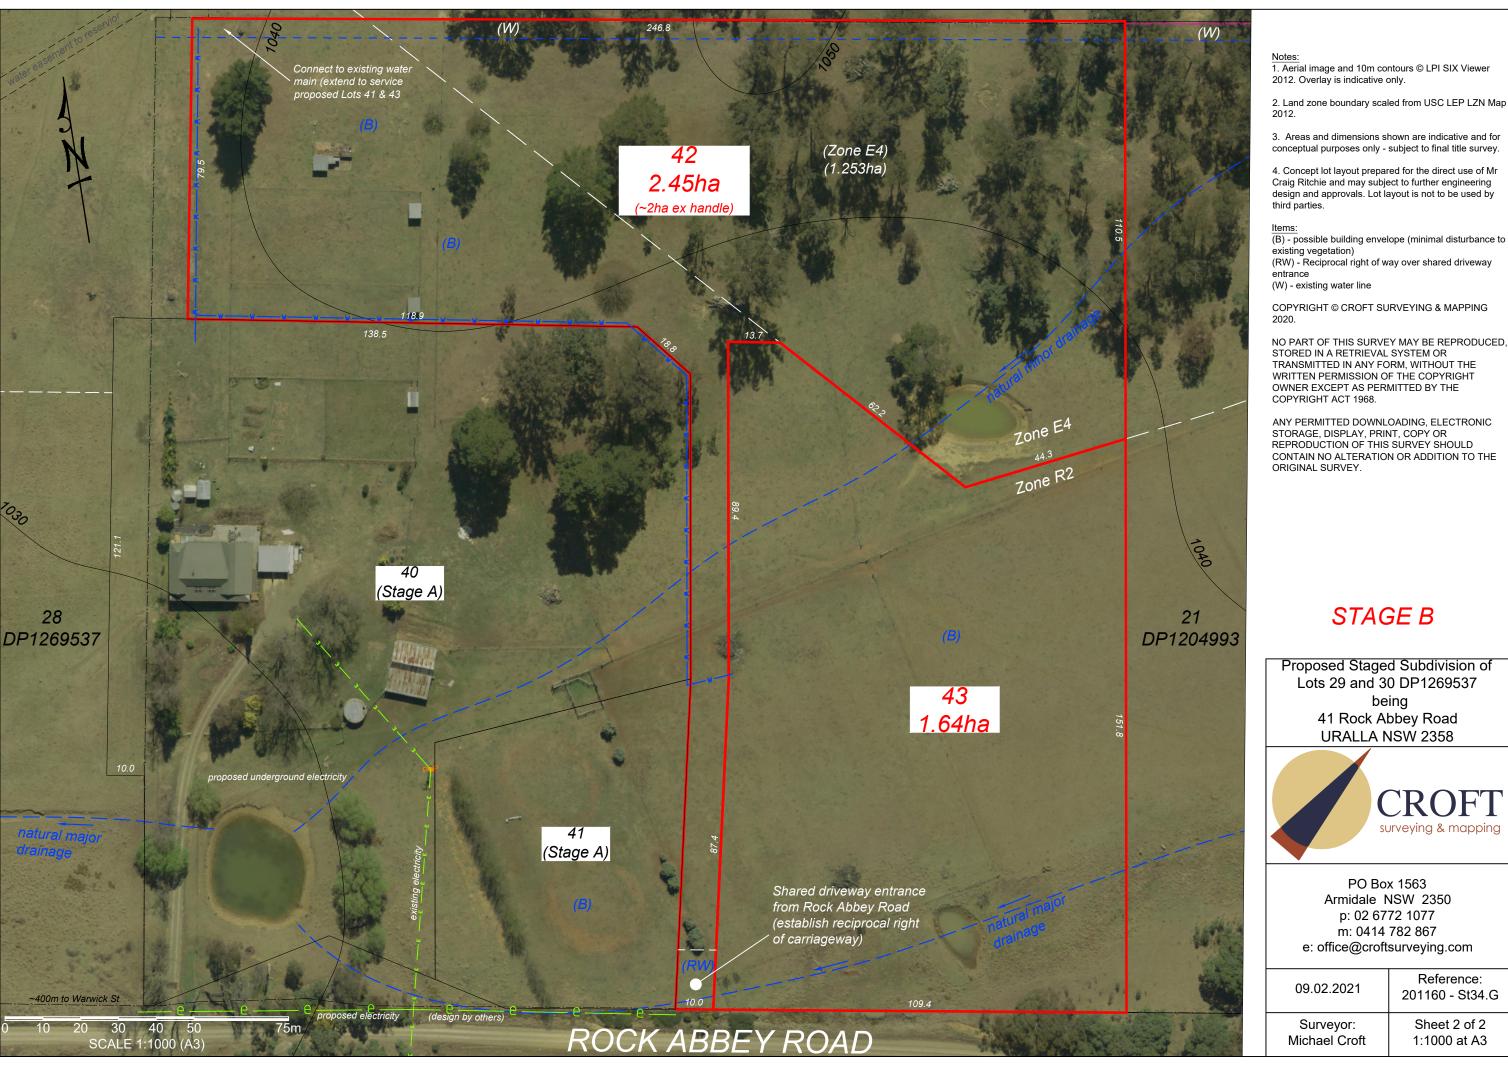

- 1. Aerial image and 10m contours © LPI SIX Viewer 2012. Overlay is indicative only.
- 2. Land zone boundary scaled from USC LEP LZN Map
- 3. Areas and dimensions shown are indicative and for conceptual purposes only - subject to final title survey.
- 4. Concept lot layout prepared for the direct use of Mr Craig Ritchie and may subject to further engineering design and approvals. Lot layout is not to be used by
- (B) possible building envelope (minimal disturbance to existing vegetation)
- (RW) Reciprocal right of way over shared driveway
- (W) existing water line

COPYRIGHT © CROFT SURVEYING & MAPPING

NO PART OF THIS SURVEY MAY BE REPRODUCED, STORED IN A RETRIEVAL SYSTEM OR TRANSMITTED IN ANY FORM, WITHOUT THE WRITTEN PERMISSION OF THE COPYRIGHT OWNER EXCEPT AS PERMITTED BY THE COPYRIGHT ACT 1968.

ANY PERMITTED DOWNLOADING, ELECTRONIC STORAGE, DISPLAY, PRINT, COPY OR REPRODUCTION OF THIS SURVEY SHOULD CONTAIN NO ADDITION TO THE ORIGINAL SURVEY.

COPYRIGHT © CROFT SURVEYING & MAPPING

STORED IN A RETRIEVAL SYSTEM OR TRANSMITTED IN ANY FORM, WITHOUT THE WRITTEN PERMISSION OF THE COPYRIGHT OWNER EXCEPT AS PERMITTED BY THE

ANY PERMITTED DOWNLOADING, ELECTRONIC STORAGE, DISPLAY, PRINT, COPY OR REPRODUCTION OF THIS SURVEY SHOULD CONTAIN NO ALTERATION OR ADDITION TO THE

Proposed Staged Subdivision of Lots 29 and 30 DP1269537 41 Rock Abbey Road

Armidale NSW 2350 p: 02 6772 1077 m: 0414 782 867 e: office@croftsurveying.com

| 09.02.2021                 | Reference:<br>201160 - St34.G |
|----------------------------|-------------------------------|
| Surveyor:<br>Michael Croft | Sheet 2 of 2<br>1:1000 at A3  |