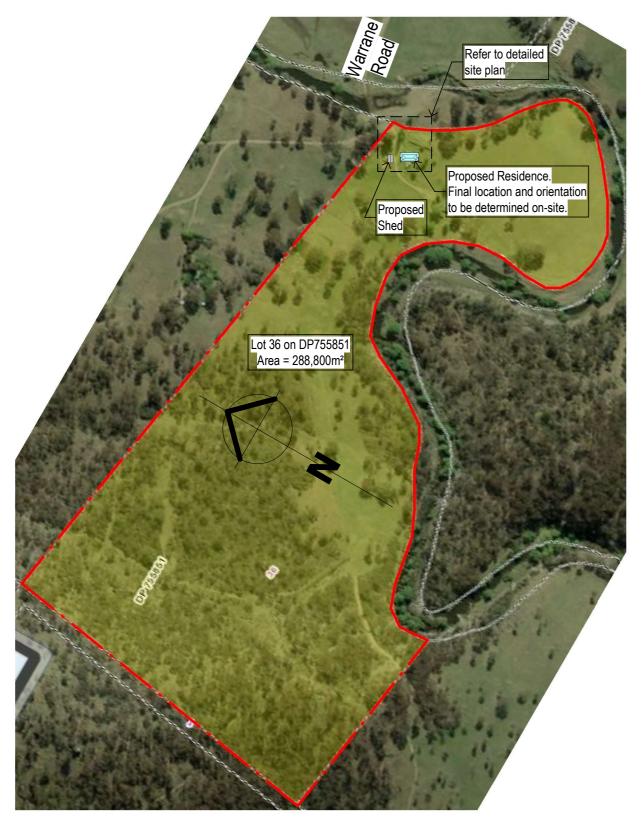

## NOTES:

- All dimensions are in millimetres unless noted otherwise.
   All levels and site conditions are to be confirmed on site prior to the ordering of materials or commencement of construction.
- All work is to be carried out in accordance with the National Construction Code (NCC), the relevant Australian design standards and <u>BASIX Certificate No.: 1073656S\_04</u>. All timber framework to AS1684.

All concrete slabs and footings to AS2870 and Engineer's specification.

| Drawing List |                             |       |              |            |  |  |
|--------------|-----------------------------|-------|--------------|------------|--|--|
| Drawing No.  | Title                       | Issue | Issue Type   | Issue Date |  |  |
| WD-01        | Site Plan & Notes           |