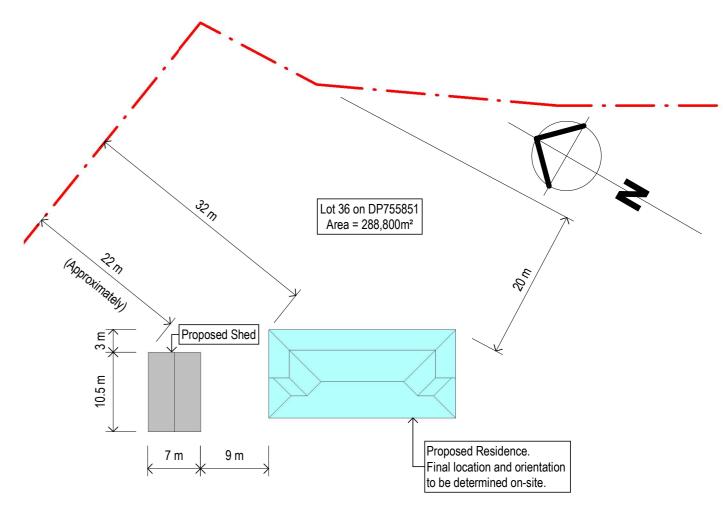

Drawing List |                             |       |              |            |  |  |
|--------------|-----------------------------|-------|--------------|------------|--|--|
| Drawing No.  | Title                       | Issue | Issue Type   | Issue Date |  |  |
| WD-01        | Site Plan & Notes           | F     | Client Issue | 18/01/2021 |  |  |
| WD-02        | Floor Plan                  | F     | Client Issue | 18/01/2021 |  |  |
| WD-03        | Elevations                  | F     | Client Issue | 18/01/2021 |  |  |
| WD-04        | Typical Section & Schedules | F     | Client Issue | 18/01/2021 |  |  |
| WD-05        | BASIX Details               | F     | Client Issue | 18/01/2021 |  |  |
| WD-06        | 3D Views                    | F     | Client Issue | 18/01/2021 |  |  |



Site Plan (Detailed)

1:500

## **Site Plan**

1:5000



## Marshall Drafting Service

20 Kuranda Avenue PO Box 4219 Armidale, NSW 2350 M: 0438 770 279 T: (02) 6771 1603 E: marshalldrafting@gmail.com



THE BUILDER IS TO LOCATE ALL EXISTING SERVICES AND VERIFY LEVELS AND DIMENSIONS ON SITE BEFORE COMMENCING ANY EXCAVATION OR BUILDING WORKS.

THE BUILDING WORKS WILL COMPLY WITH THE RELEVANT SECTIONS OF THE NATIONAL CONSTRUCTION CODE AND BE CONSTRUCTED IN ACCORDANCE WITH THE WORKING DRAWINGS, THE ENGINEER'S DRAWINGS AND SPECIFICATIONS.

C THIS DOCUMENT IS SUBJECT TO COPYRIGHT AND REMAINS THE PROPERTY OF MARSHALL DRAFTING SERVICES - ABN 54 472 685 941

A. Fittler

## Proposed Residence at

1260 Warrane Road Armidale NSW 2350

| <b>Qita</b> | Plan   | R. | Notes  |
|-------------|--------|--