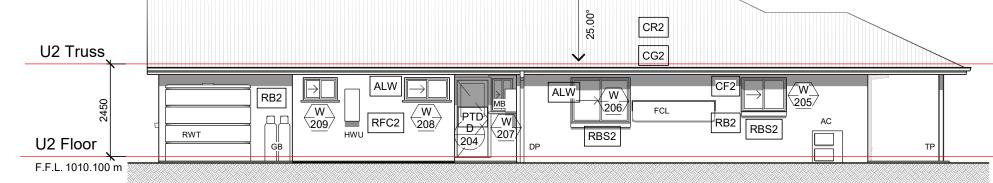

**Unit 2 Elevations** 

FOR Jayson Ketley

RFC2

3/11/20 ISSUED FOR DEVELOPMENT APPROVAL 31/10/20 Issued for final documentation Review for DA 05/10/20 Issued for Coordination No. Revision

Gas Bottle Location

## Legend

Powdercoated Aluminium Windows & Glazed Doors

CF1 Colorbond Fascias & Barge - Colour C1

CF2 Colorbond Fascias & Barge - Colour C2

CG1 Colorbond Eaves Gutters - Colour C1

CG2 Colorbond Eaves Gutters - Colour C2

CR1 Profiled Colorbond Roof Sheeting - Colour C3

CR2 Profiled Colorbond Roof Sheeting - Colour C4

Painted Timber Roof Beam - Refer External Finishes Schedule

PTD Painted Timber External Door & Trims - Refer External Finishes Schedule

Rendered & Painted Commons Brickwork - Colour B1

RB2 Rendered & Painted Commons Brickwork - Colour B2

RBS1 Rendered & Painted Commons Brick Sills - Colour B1

Rendered & Painted Commons Brick Sills - Colour B2 RBS2

RFC1 Rendered & Painted Fibre Cement Sheet Cladding - Colour B1

Rendered & Painted Fibre Cement Sheet Cladding - Colour B2 RFC2

Colorbond / Painted uPVC Downpipe - Refer External Finishes Schedule

Gas Bottle Location

Instantaneous Gas Hot Water Unit - Wall-Mounted

Meter Box Location

Rainwater Tank Location

Painted Timber Post

a.n.e. building

DO NOT SCALE
USE FIGURED DIMENSIONS ONLY
Contractor must verify all dimensions on site before commen or preparing shop drawings.