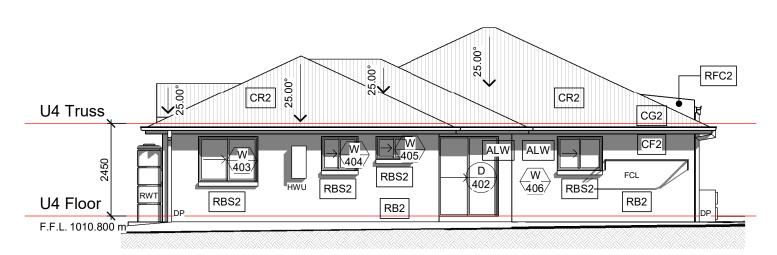

## Unit 3/4 Elevations - 2

|              | Designed:<br>PH | Scale<br>1 : 100 |
|--------------|-----------------|------------------|
| 9 A3<br>@ A3 | Checked:<br>PH  | Drawn            |
| @ A3<br>@ A3 | Approved:<br>PH | ANE              |

## Legend

Powdercoated Aluminium Windows & Glazed Doors

CF1 Colorbond Fascias & Barge - Colour C1

CF2 Colorbond Fascias & Barge - Colour C2

CG1 Colorbond Eaves Gutters - Colour C1

CG2 Colorbond Eaves Gutters - Colour C2

CR1 Profiled Colorbond Roof Sheeting - Colour C3

CR2 Profiled Colorbond Roof Sheeting - Colour C4

Painted Timber Roof Beam - Refer External Finishes Schedule

PTD Painted Timber External Door & Trims - Refer External Finishes Schedule

Rendered & Painted Commons Brickwork - Colour B1

RB2 Rendered & Painted Commons Brickwork - Colour B2

RBS1 Rendered & Painted Commons Brick Sills - Colour B1

Rendered & Painted Commons Brick Sills - Colour B2 RBS2

RFC1 Rendered & Painted Fibre Cement Sheet Cladding - Colour B1

Rendered & Painted Fibre Cement Sheet Cladding - Colour B2 RFC2

Colorbond / Painted uPVC Downpipe - Refer External Finishes Schedule

Gas Bottle Location

Instantaneous Gas Hot Water Unit - Wall-Mounted

Meter Box Location

Rainwater Tank Location

Painted Timber Post

a.n.e. building

DO NOT SCALE
USE FIGURED DIMENSIONS ONLY
Contractor must verify all dimensions on site before commen or preparing shop drawings.