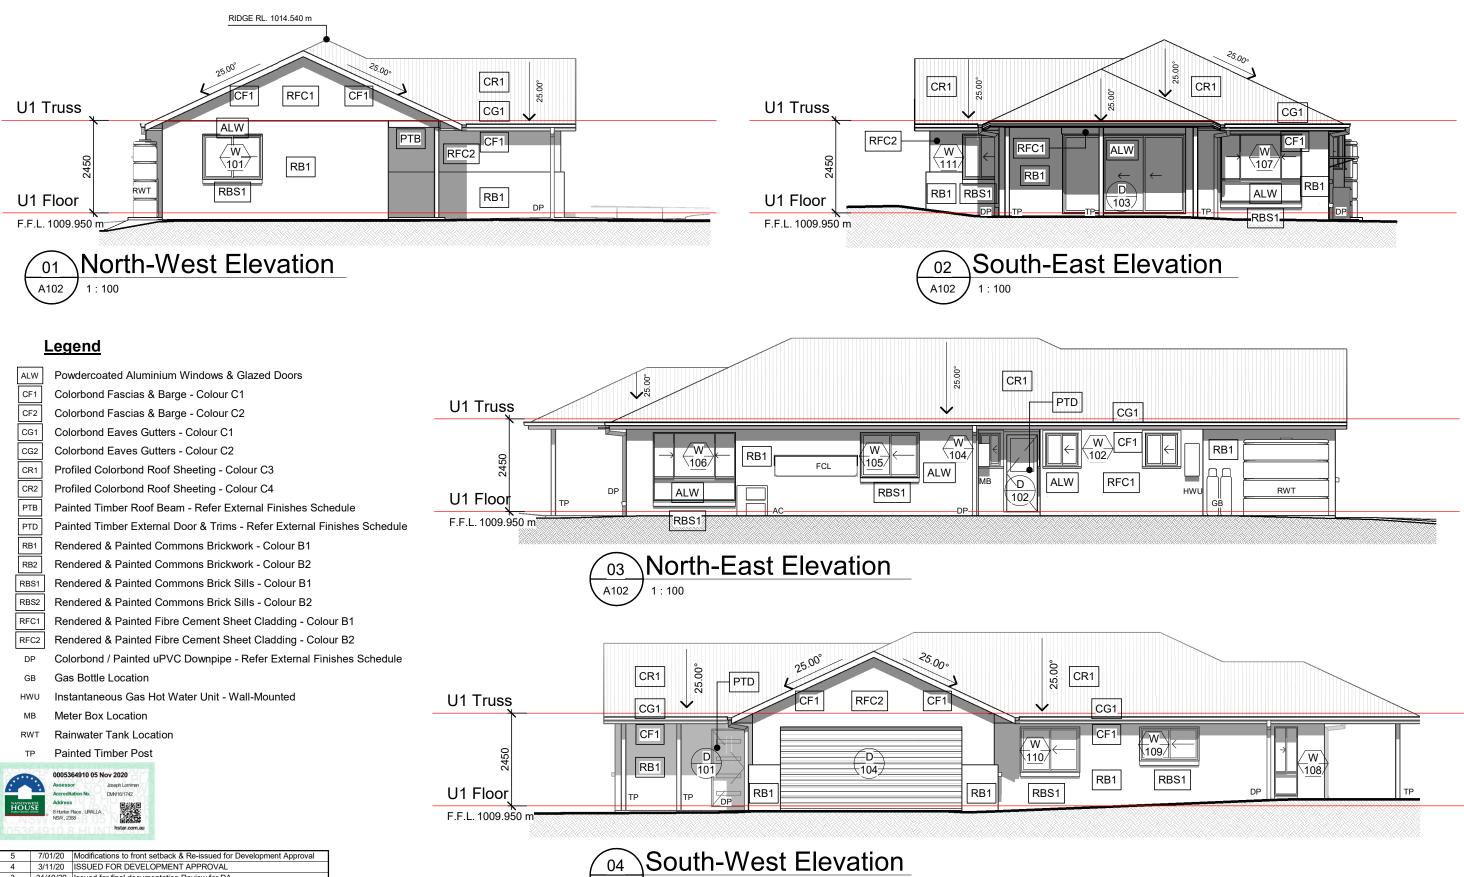

# **Unit 1 Elevations**

| 0        | 0.1 0.2 | 0.5 |    | 1m  | 1.5m | 2m  | 1:20 @ A3<br>1:200 @ A |
|----------|---------|-----|----|-----|------|-----|------------------------|
| 0        | 1 2     | 5   |    | 10m | 15m  | 20m | 1:200 @ A              |
| $\vdash$ | +       |     |    |     |      |     |                        |
| Ò        | 0.5 1   | 2   |    | 5m  |      | 10m | 1:100 @ A              |
| Ô        | 0.5     | 1   | 2m |     |      | 5m  | 1:50 @ A               |

## Legend

Powdercoated Aluminium Windows & Glazed Doors

CF1 Colorbond Fascias & Barge - Colour C1

CF2 Colorbond Fascias & Barge - Colour C2

CG1 Colorbond Eaves Gutters - Colour C1

CG2 Colorbond Eaves Gutters - Colour C2

CR1 Profiled Colorbond Roof Sheeting - Colour C3

CR2 Profiled Colorbond Roof Sheeting - Colour C4

Painted Timber Roof Beam - Refer External Finishes Schedule

PTD Painted Timber External Door & Trims - Refer External Finishes Schedule

Rendered & Painted Commons Brickwork - Colour B1

RB2 Rendered & Painted Commons Brickwork - Colour B2

RBS1 Rendered & Painted Commons Brick Sills - Colour B1

Rendered & Painted Commons Brick Sills - Colour B2 RBS2

RFC1 Rendered & Painted Fibre Cement Sheet Cladding - Colour B1

Rendered & Painted Fibre Cement Sheet Cladding - Colour B2 RFC2

Colorbond / Painted uPVC Downpipe - Refer External Finishes Schedule

Gas Bottle Location

Instantaneous Gas Hot Water Unit - Wall-Mounted

Meter Box Location

Rainwater Tank Location

Painted Timber Post

a.n.e. building

DO NOT SCALE
USE FIGURED DIMENSIONS ONLY
Contractor must verify all dimensions on site before commen or preparing shop drawings.