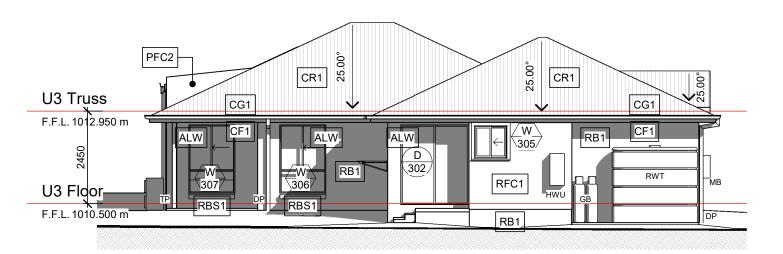

## Unit 3/4 Elevations - 2

|              | Designed:<br>PH | Scale<br>1 : 100 |
|--------------|-----------------|------------------|
| 9 A3<br>@ A3 | Checked:<br>PH  | Drawn            |
| @ A3<br>@ A3 | Approved:<br>PH | ANE              |

## Legend

Powdercoated Aluminium Windows & Glazed Doors

CF1 Colorbond Fascias & Barge - Colour C1

CF2 Colorbond Fascias & Barge - Colour C2

CG1 Colorbond Eaves Gutters - Colour C1

CG2 Colorbond Eaves Gutters - Colour C2

CR1 Profiled Colorbond Roof Sheeting - Colour C3

CR2 Profiled Colorbond Roof Sheeting - Colour C4

Painted Timber Roof Beam - Refer External Finishes Schedule

PTD Painted Timber External Door & Trims - Refer External Finishes Schedule

Rendered & Painted Commons Brickwork - Colour B1

RB2 Rendered & Painted Commons Brickwork - Colour B2

RBS1 Rendered & Painted Commons Brick Sills - Colour B1

Rendered & Painted Commons Brick Sills - Colour B2 RBS2

RFC1 Rendered & Painted Fibre Cement Sheet Cladding - Colour B1

Rendered & Painted Fibre Cement Sheet Cladding - Colour B2 RFC2

Colorbond / Painted uPVC Downpipe - Refer External Finishes Schedule

Gas Bottle Location

Instantaneous Gas Hot Water Unit - Wall-Mounted

Meter Box Location

Rainwater Tank Location

Painted Timber Post

a.n.e. building

DO NOT SCALE
USE FIGURED DIMENSIONS ONLY
Contractor must verify all dimensions on site before commen or preparing shop drawings.