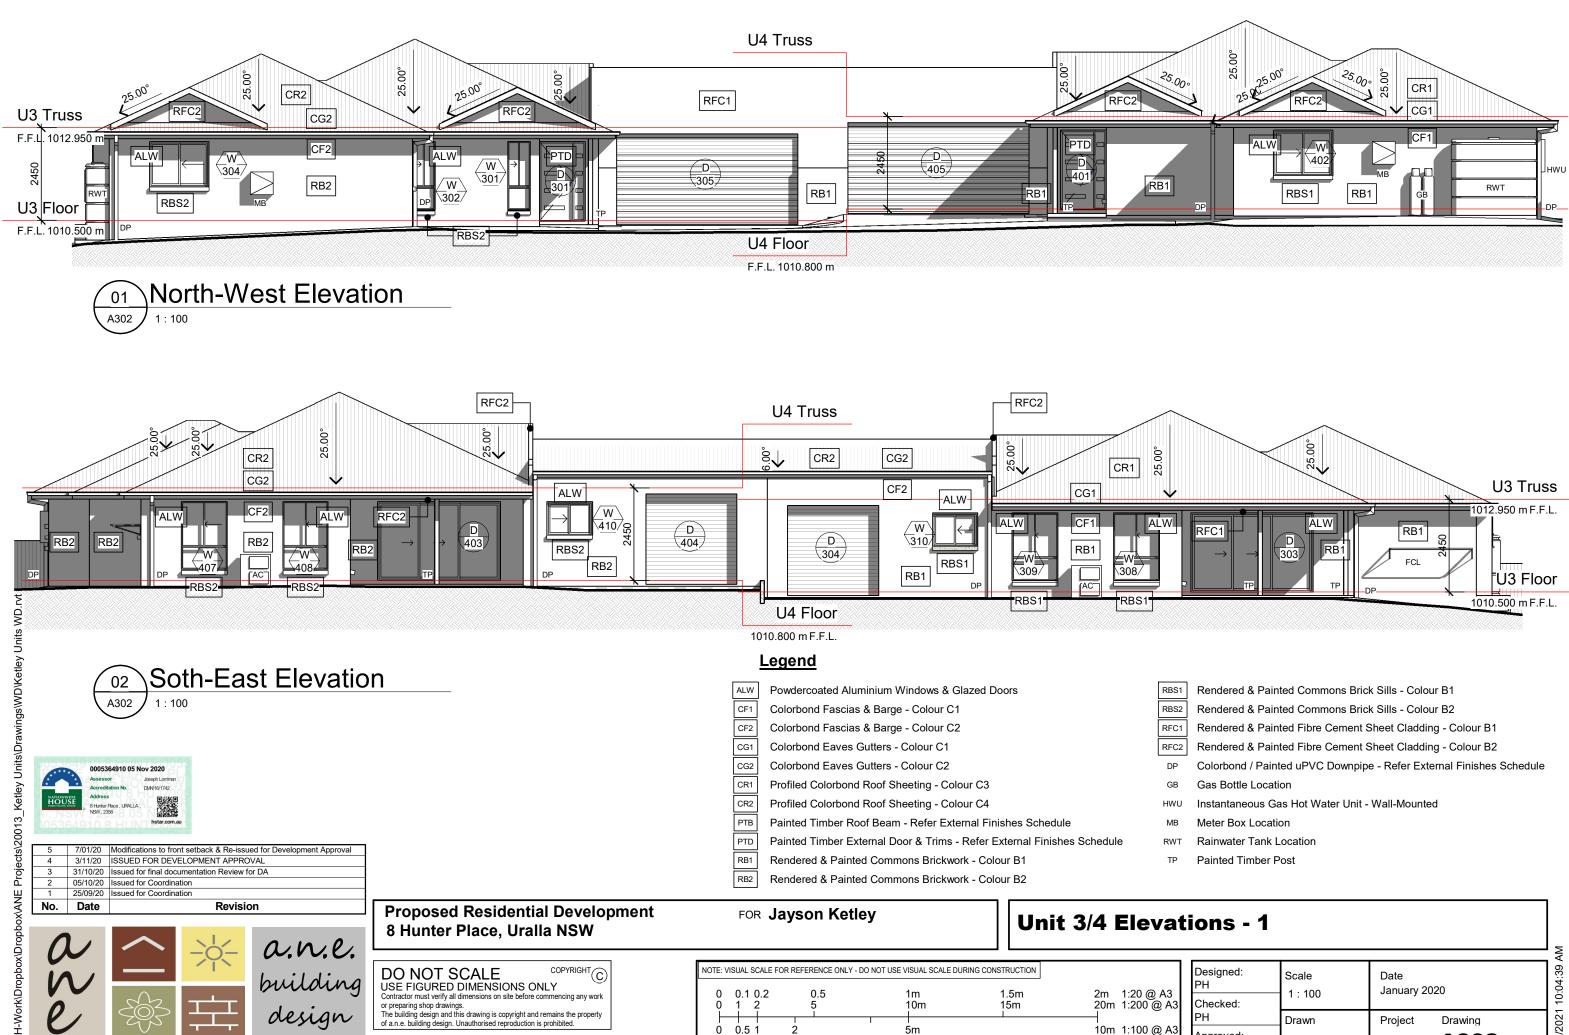

**Unit 2 Elevations** 

FOR Jayson Ketley

RFC2

3/11/20 ISSUED FOR DEVELOPMENT APPROVAL 31/10/20 Issued for final documentation Review for DA 05/10/20 Issued for Coordination No. Revision

Gas Bottle Location

## Legend

Powdercoated Aluminium Windows & Glazed Doors

CF1 Colorbond Fascias & Barge - Colour C1

CF2 Colorbond Fascias & Barge - Colour C2

CG1 Colorbond Eaves Gutters - Colour C1

CG2 Colorbond Eaves Gutters - Colour C2

CR1 Profiled Colorbond Roof Sheeting - Colour C3

CR2 Profiled Colorbond Roof Sheeting - Colour C4

Painted Timber Roof Beam - Refer External Finishes Schedule

PTD Painted Timber External Door & Trims - Refer External Finishes Schedule

Rendered & Painted Commons Brickwork - Colour B1

RB2 Rendered & Painted Commons Brickwork - Colour B2

RBS1 Rendered & Painted Commons Brick Sills - Colour B1

Rendered & Painted Commons Brick Sills - Colour B2 RBS2

RFC1 Rendered & Painted Fibre Cement Sheet Cladding - Colour B1

Rendered & Painted Fibre Cement Sheet Cladding - Colour B2 RFC2

Colorbond / Painted uPVC Downpipe - Refer External Finishes Schedule

Gas Bottle Location

Instantaneous Gas Hot Water Unit - Wall-Mounted

Meter Box Location

Rainwater Tank Location

Painted Timber Post

a.n.e. building

DO NOT SCALE
USE FIGURED DIMENSIONS ONLY
Contractor must verify all dimensions on site before commen or preparing shop drawings.