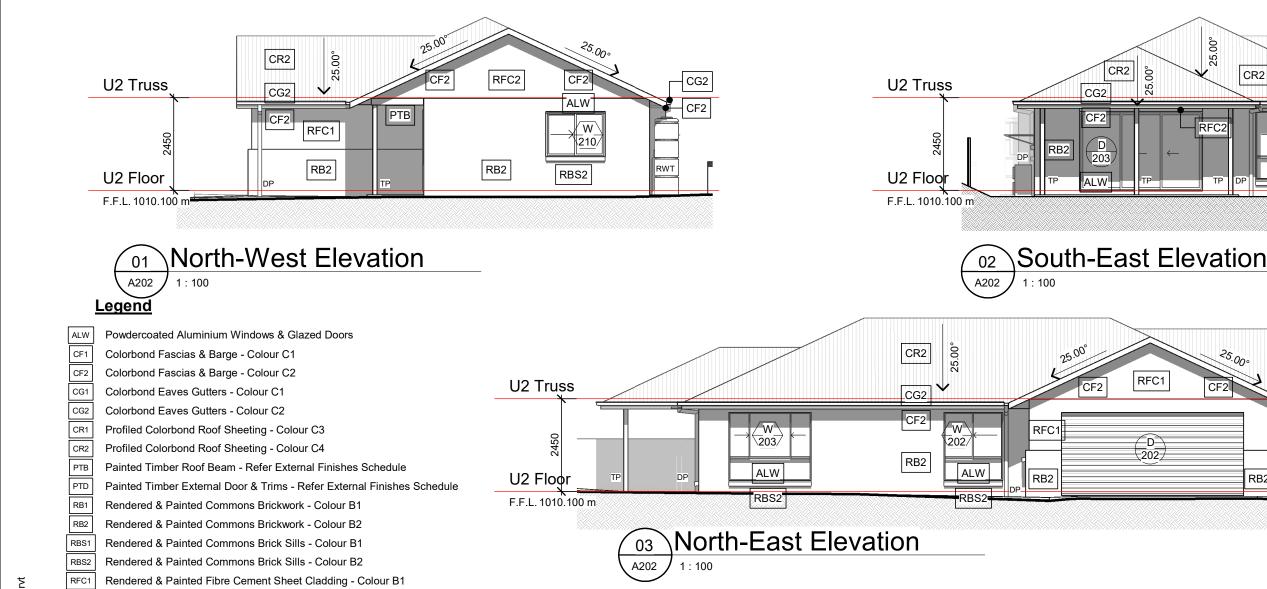

**Unit 2 Elevations** 

FOR Jayson Ketley

RFC2

3/11/20 ISSUED FOR DEVELOPMENT APPROVAL 31/10/20 Issued for final documentation Review for DA 05/10/20 Issued for Coordination No. Revision

Gas Bottle Location

## Legend

Powdercoated Aluminium Windows & Glazed Doors

CF1 Colorbond Fascias & Barge - Colour C1

CF2 Colorbond Fascias & Barge - Colour C2

CG1 Colorbond Eaves Gutters - Colour C1

CG2 Colorbond Eaves Gutters - Colour C2

CR1 Profiled Colorbond Roof Sheeting - Colour C3

CR2 Profiled Colorbond Roof Sheeting - Colour C4

Painted Timber Roof Beam - Refer External Finishes Schedule

PTD Painted Timber External Door & Trims - Refer External Finishes Schedule

Rendered & Painted Commons Brickwork - Colour B1

RB2 Rendered & Painted Commons Brickwork - Colour B2

RBS1 Rendered & Painted Commons Brick Sills - Colour B1

Rendered & Painted Commons Brick Sills - Colour B2 RBS2

RFC1 Rendered & Painted Fibre Cement Sheet Cladding - Colour B1

Rendered & Painted Fibre Cement Sheet Cladding - Colour B2 RFC2

Colorbond / Painted uPVC Downpipe - Refer External Finishes Schedule

Gas Bottle Location

Instantaneous Gas Hot Water Unit - Wall-Mounted

Meter Box Location

Rainwater Tank Location

Painted Timber Post

a.n.e. building

DO NOT SCALE
USE FIGURED DIMENSIONS ONLY
Contractor must verify all dimensions on site before commen or preparing shop drawings.