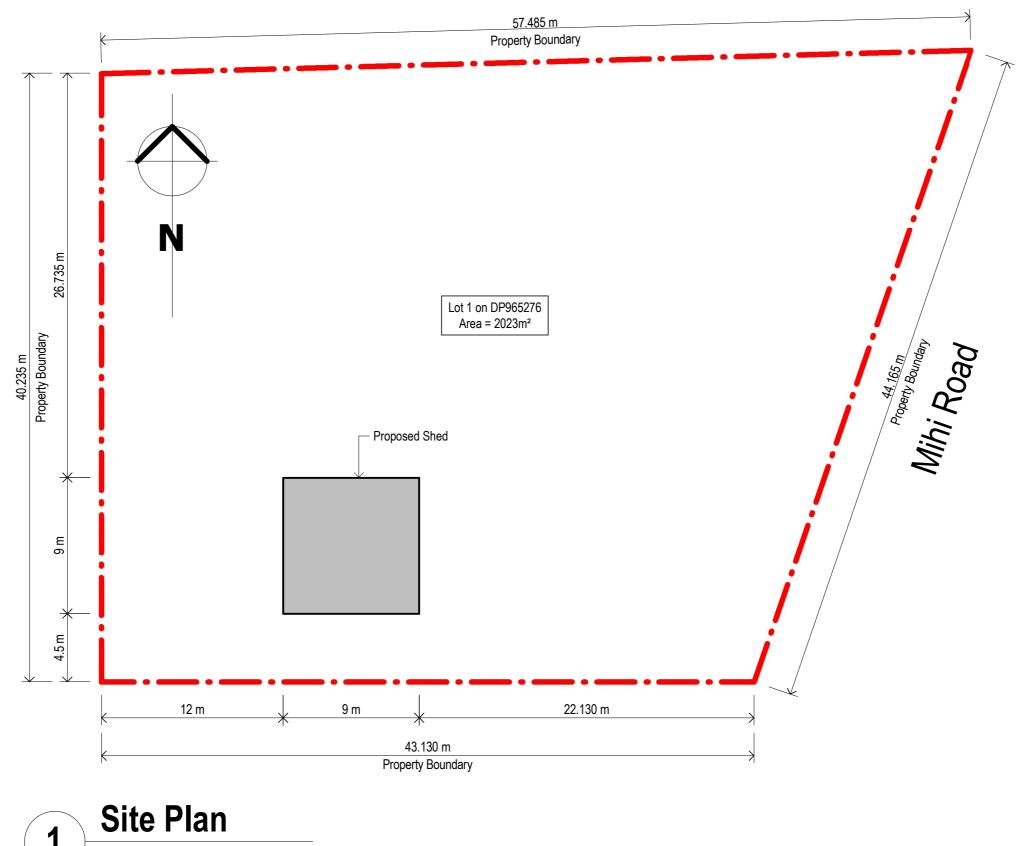

## Proposed Shed at

418 Mihi Road Mihi NSW 2358

| Site | Plan   |  |
|------|--------|--|
|      | i iaii |  |

| Project Number | 21036       |       |
|----------------|-------------|-------|
| Date           | 18/03/2021  | WD-01 |
| Drawn by       | C. Marshall |       |
| Checked by     | C. Marshall | Scale |