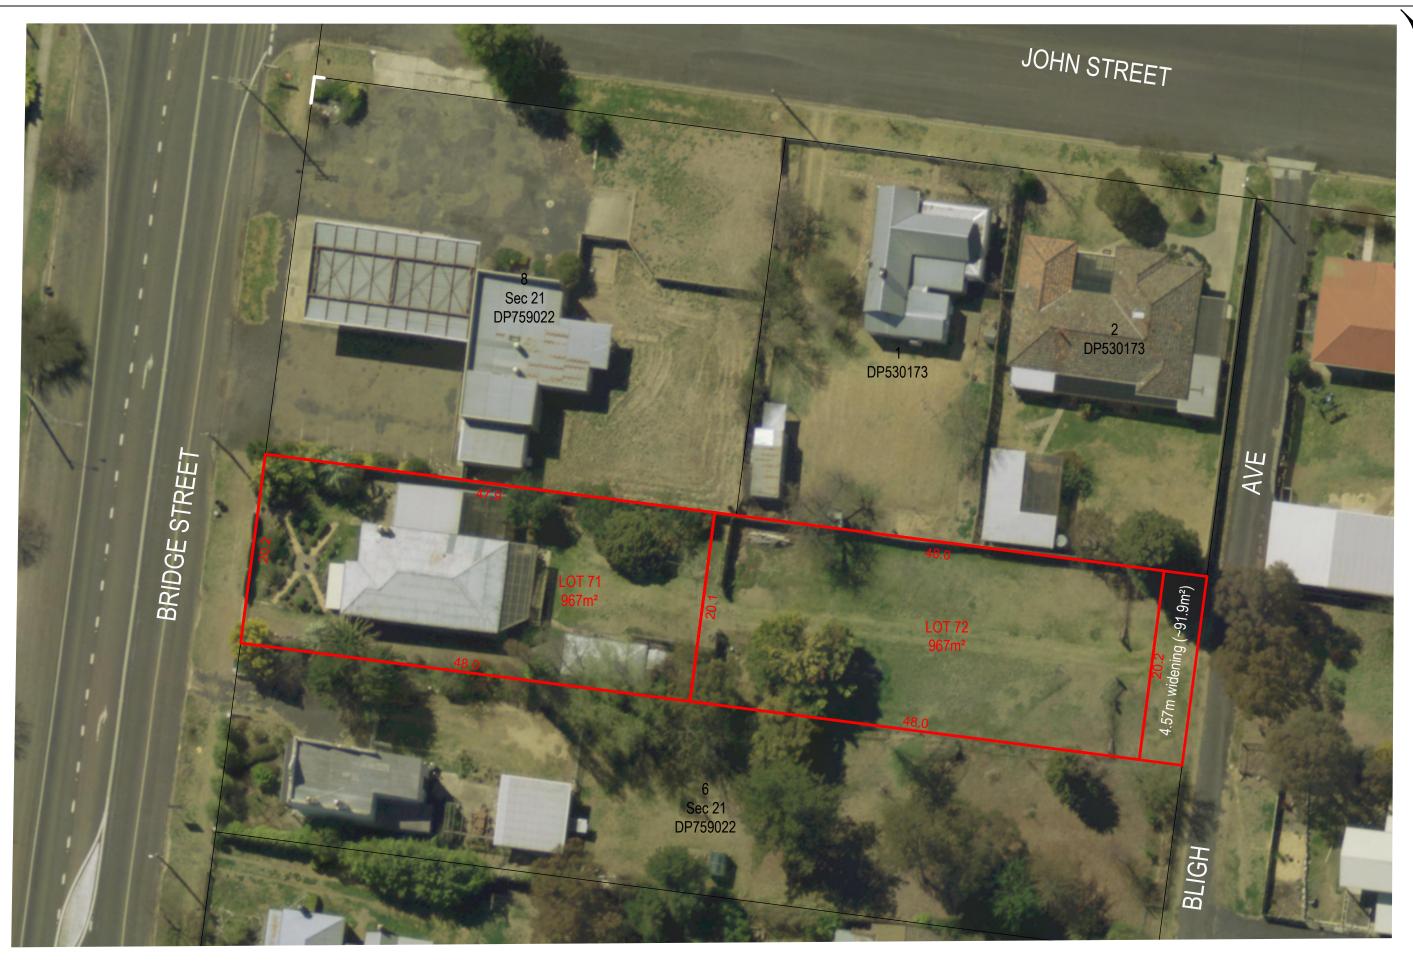

Existing Water Main
Existing Sewer Main Existing Electricity

/—/—/—/—/— Fenceline

Notes

1. The location of underground service lines are indicative only.

2. Areas and dimensions shown are for planning and Development Application purposes only. These are subject to registration of final title survey plan.

3. Aerial imagery (© SIX Maps / Digital Globe) is indicative and provided for site context.

1:400 @ A3 Datum: N/A

Origin: N/A N/A Contour: N/A Date: Ref: 05/08/21 211244 A Surveyor: Michael Croft
Drawn: SB Sheet:

1 of 1

PROPOSED SUBDIVISION OF LOT 7 SEC 21 IN DP 759022 140 Bridge Street, URALLA NSW 2358

CROFT surveying & mapping

Client: Clarke Westbury

PO Box 1563 | Armidale NSW 2350 | T: 02 6772 1077 | M: 0414 782 867 | E: office@croftsurveying.com | www.croftsurveying.com