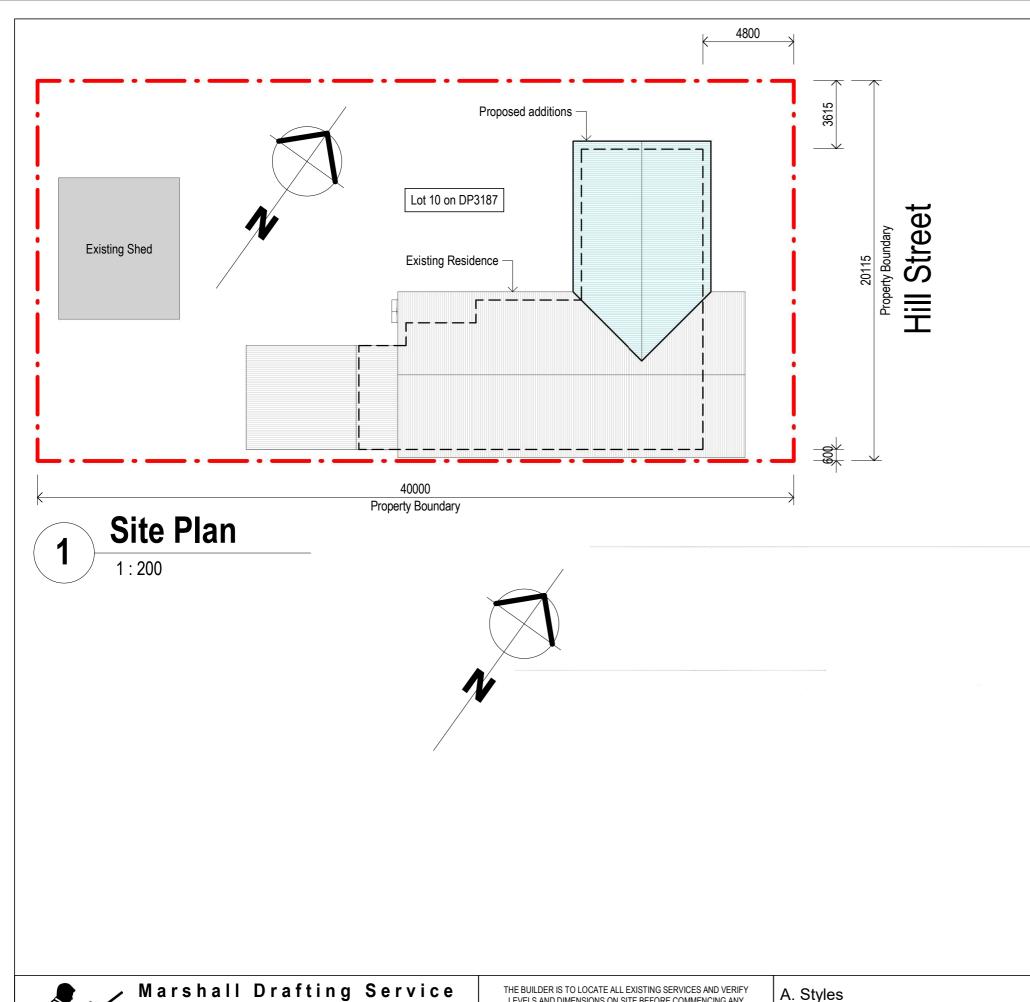

# A. Styles Proposed additions at

26 Hill Street Uralla NSW 2358

Project Nu Date

Drawn by

Checked

1. All dimensions are in millimetres unless noted otherwise. All levels and site conditions are to be confirmed on site prior to the ordering

# Site & Demo Plans & Notes

| lumber | 21048       |       |              | 2111:0       |
|--------|-------------|-------|--------------|--------------|
|        | 28/04/2021  | WD-01 | B            | 9/06/202     |
| y      | C. Marshall |       |              | rinted on: 9 |
| l by   | C. Marshall | Scale | As indicated |              |