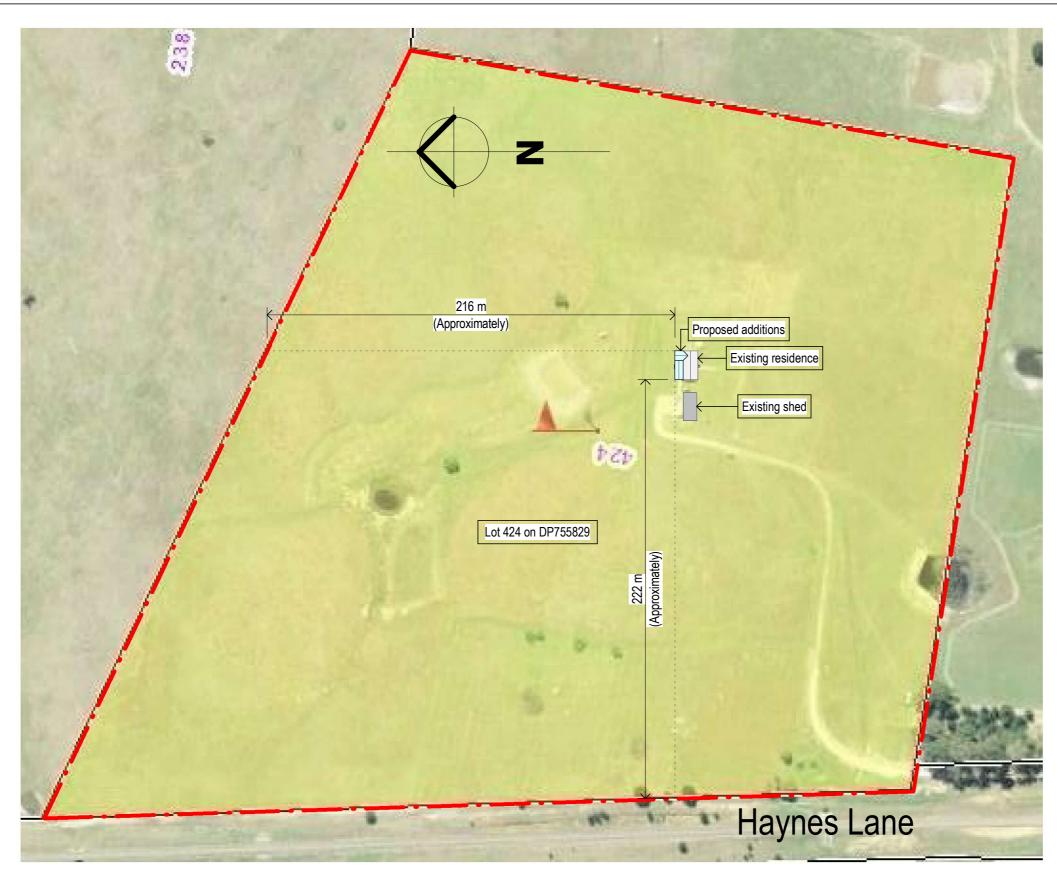

## **Site Plan**

1:2000

## Proposed additions at

50 Haynes Lane Kentucky NSW 2354

| Site | Plan.   | Notes  | & | Schedules  |
|------|---------|--------|---|------------|
| Oilo | ı ıaıı, | 110103 | Q | Ochlodulos |

| Project Number | 21042       |       | С        | 11 11    |  |
|----------------|-------------|-------|----------|----------|--|
| Date           | 11/05/2021  | WD-01 |          | 16/05/20 |  |
| Drawn by       | C. Marshall |       |          | on: 1    |  |
| Checked by     | C. Marshall | Scale | 1 : 2000 | Printed  |  |