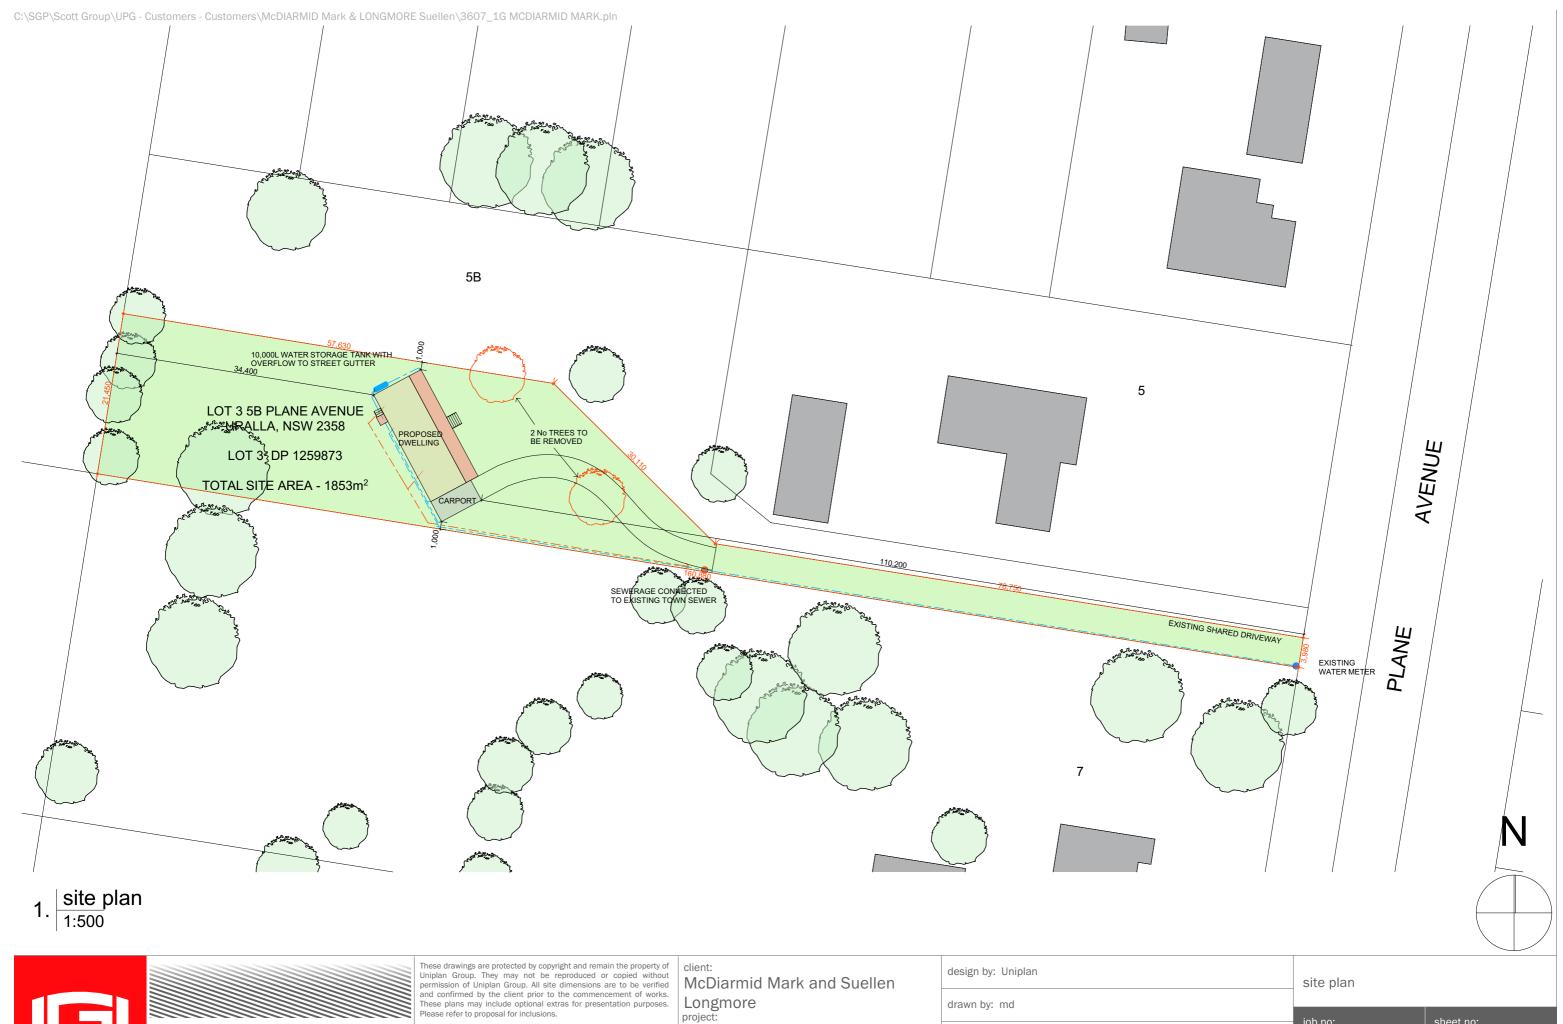

22 Myrtle Drive | Armidale NSW 2350
PO Box 5004 | Armidale NSW 2350
t: + 61 2 6773 8500 | f: +61 2 6773 8555
FREECALL: 1800 UNIPLAN
www.uniplangroup.co | e: sales.au@uniplangroup.co

Longn project:

|  | Longmore project:                                                                                | drawn by: md       |
|--|--------------------------------------------------------------------------------------------------|--------------------|
|  | Modified Cotswold Villa<br>address:<br>Lot 3 5B Plane Avenue Uralla NSW 2358<br>Lot 3 DP 1259873 | scale: 1:500 on A3 |
|  |                                                                                                  | date: 05-Aug-21    |