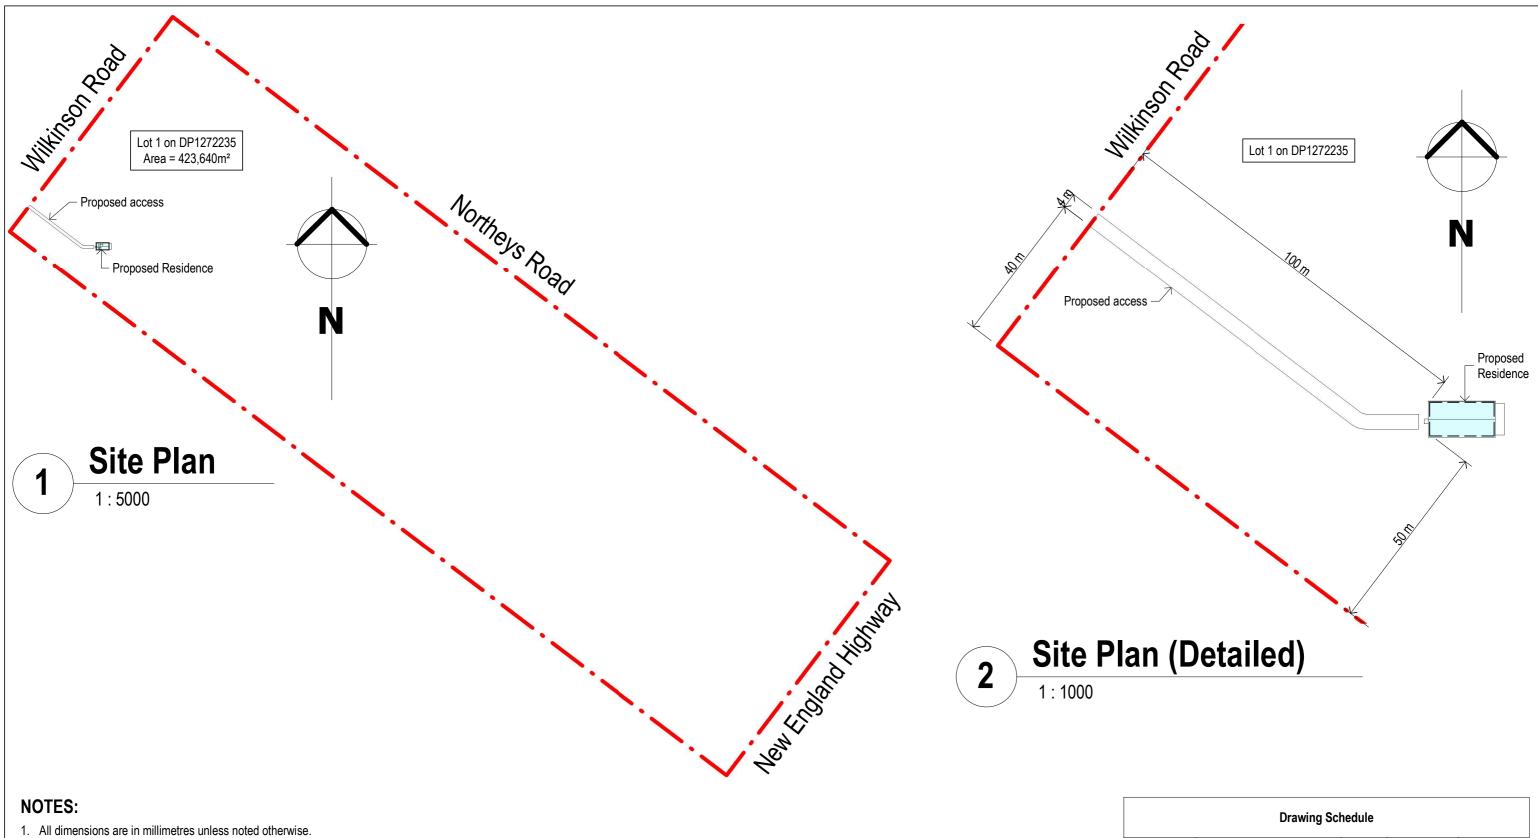

## Proposed Residence at

"Woodfield - Whispering Cottage" 9541 New England Highway Arding NSW 2358

| Drawing Schedule |                              |       |              |            |  |  |  |
|------------------|------------------------------|-------|--------------|------------|--|--|--|
| Drawing No.      | Title                        | Issue | Issue Type   | Issue Date |  |  |  |
| WD-01            | Site Plan, Notes & Schedules | С     | Client Issue | 25/08/2021 |  |  |  |
| WD-02            | Floor Plan & Schedules       | С     | Client Issue | 25/08/2021 |  |  |  |
| WD-03            | Elevations                   | С     | Client Issue | 25/08/2021 |  |  |  |
| WD-04            | Typical Section              | С     | Client Issue | 25/08/2021 |  |  |  |
| WD-05            | BASIX Details                | С     | Client Issue | 25/08/2021 |  |  |  |
| WD-06            | 3D Views                     | С     | Client Issue | 25/08/2021 |  |  |  |