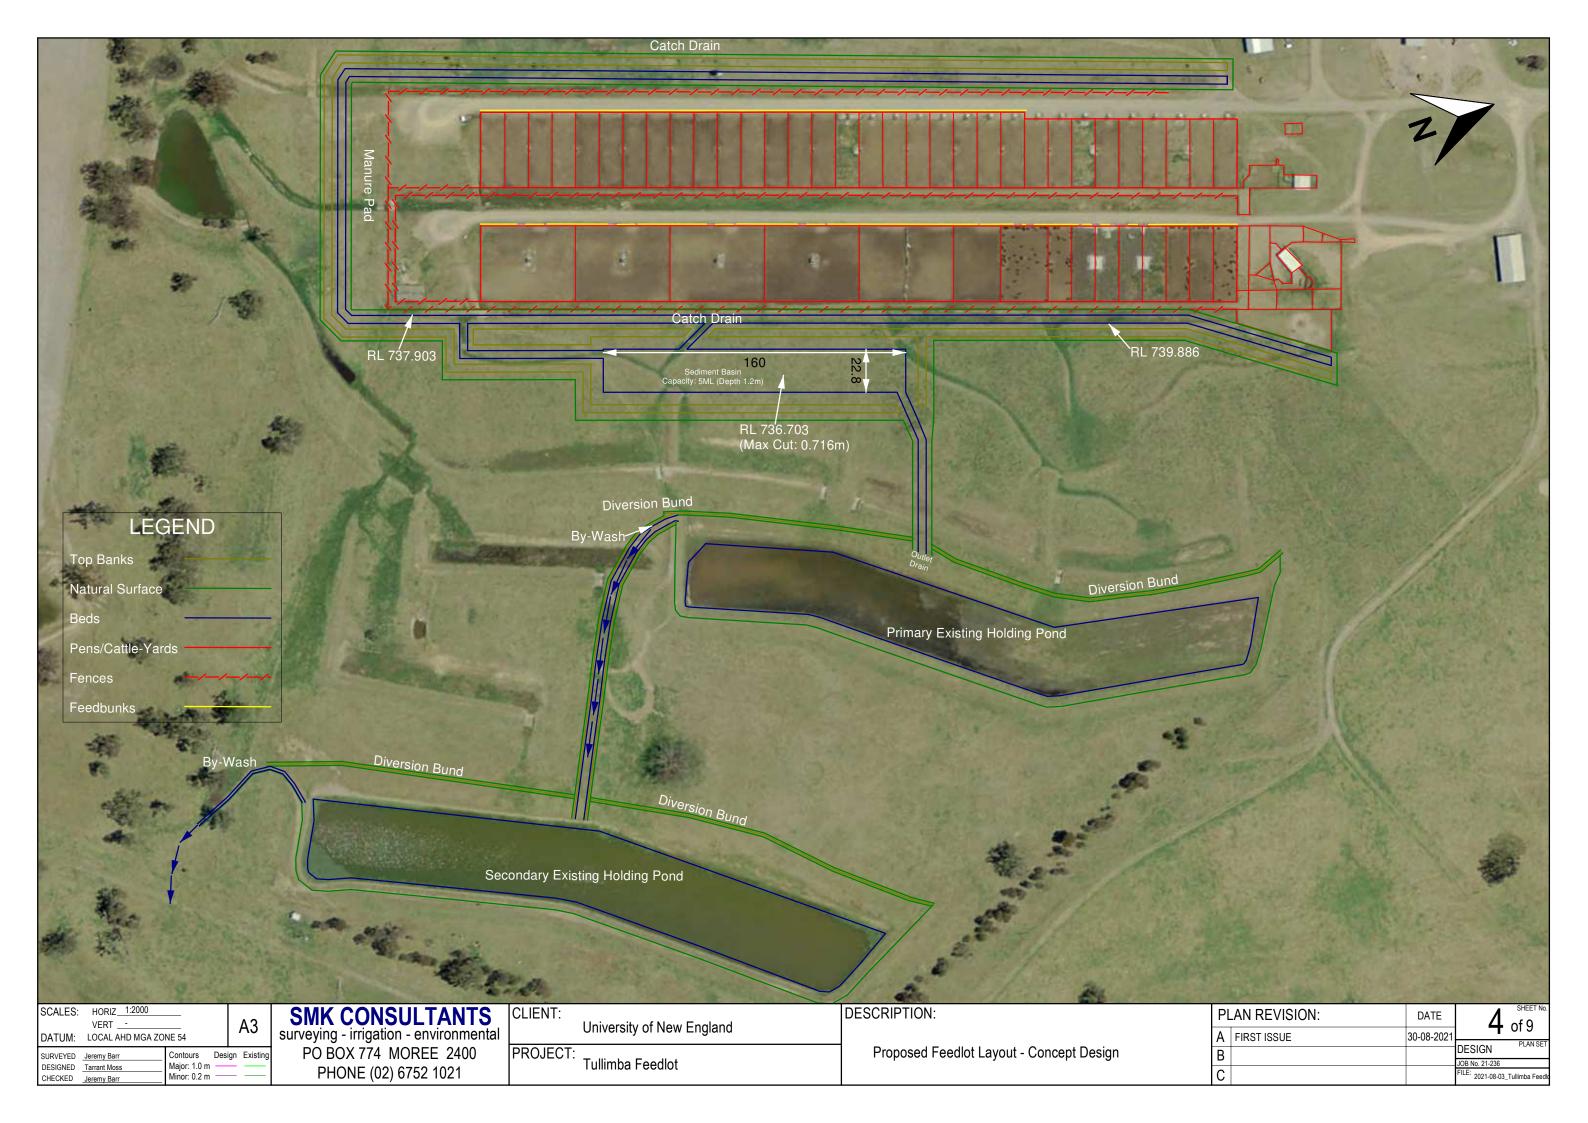

Cultivated Area 88.3Ha Grazing Area 469.7Ha

- Roads

Lot Boundary

Pens Fencing

- Sediment & Holding Ponds

Plan 2-9