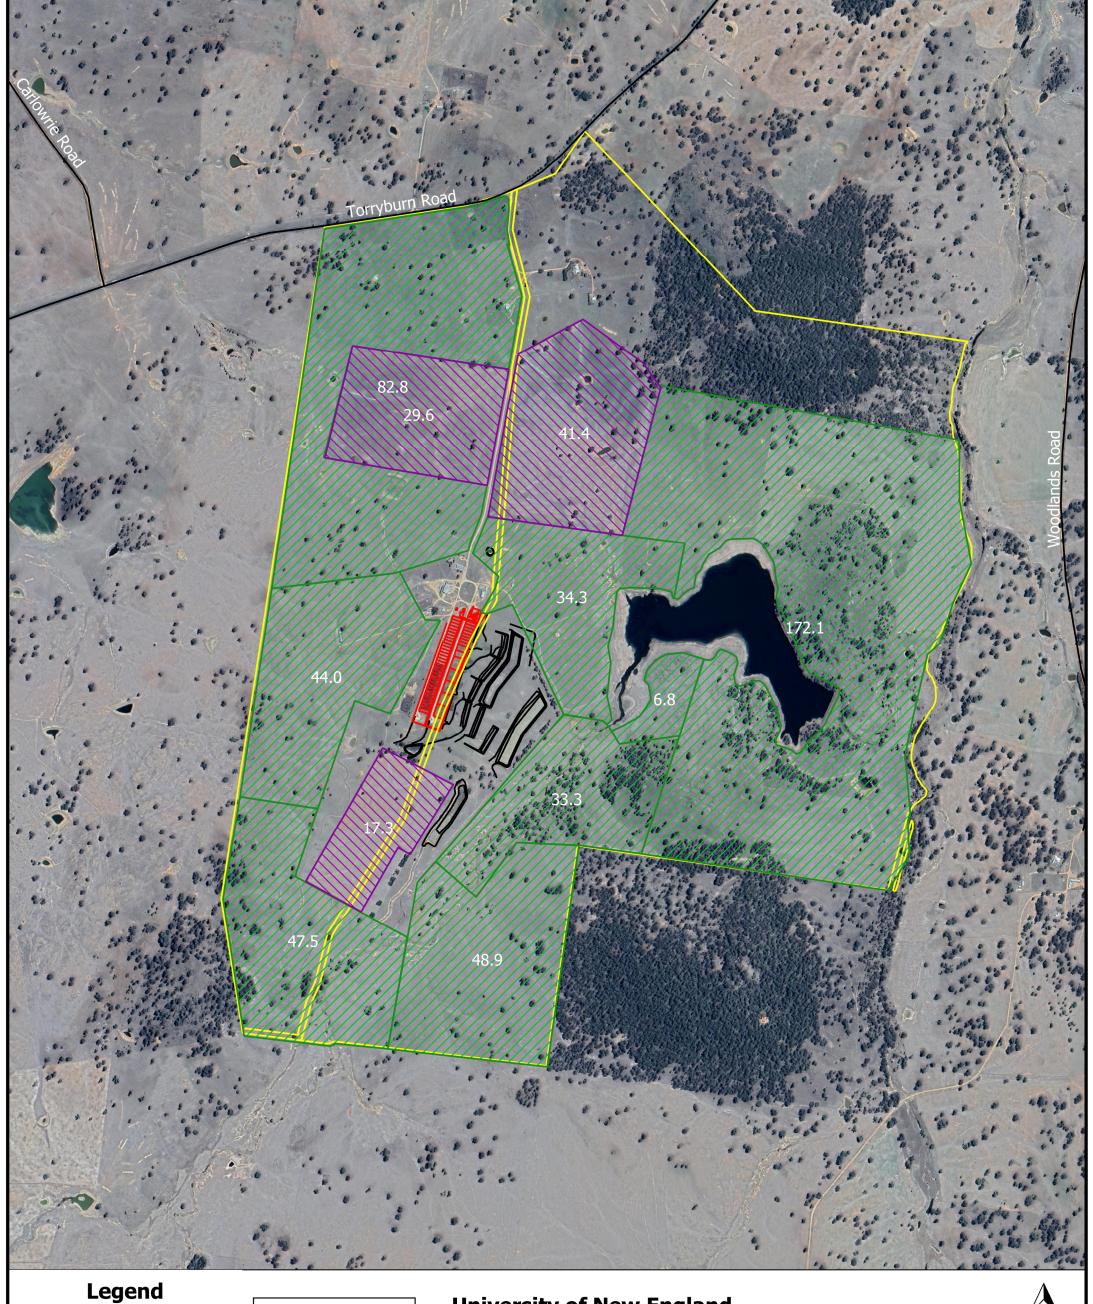

Cultivated Area 88.3Ha Grazing Area 469.7Ha

- Roads

Lot Boundary

Pens Fencing

- Sediment & Holding Ponds

Plan 2-9

## **Tullimba Property Plan Existing Land Uses on Tullimba**

Surveyed By: Jeremy Barr Prepared By: Jeremy Barr Date: 21/07/2021

1,000 m

Scale: 1:15,000 (A3)

250 500 750

Disclaimer:
The information in this map has been provided in good faith. While all effort has been made to ensure the accuracy and completeness of the information the data providers take no responsibility for any errors or omissions that may occur or losses or damage that may result from the use of this information.