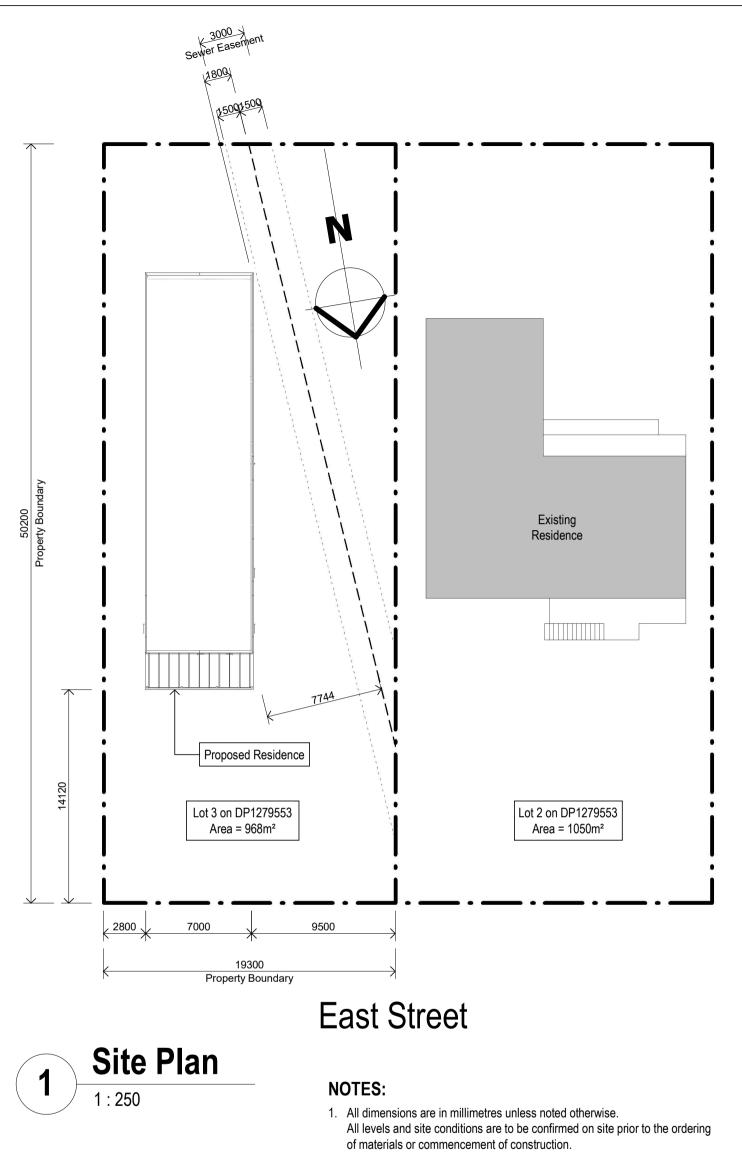

|             | Drawing List |               |                                                                                                                        |                                   |              |            |                                                                                                                                                                                                       |                              |       |        |  |
|-------------|--------------|---------------|------------------------------------------------------------------------------------------------------------------------|-----------------------------------|--------------|------------|-------------------------------------------------------------------------------------------------------------------------------------------------------------------------------------------------------|------------------------------|-------|--------|--|
|             | Drawing No.  |               | Title                                                                                                                  | Issue                             | Issue Type   | Issue Date |                                                                                                                                                                                                       |                              |       |        |  |
|             | WD-01        | Site Plan, Sc | hedules & Notes                                                                                                        | С                                 | Client Issue | 17/01/2022 | THE BUILDER IS TO LOCATE ALL EXISTING SERVICES AND VERIFY LEVELS<br>AND DIMENSIONS ON SITE BEFORE COMMENCING ANY EXCAVATION OR                                                                        |                              |       | -      |  |
|             | WD-02        | Floor Plan, R | oof Plan & Schedules                                                                                                   | С                                 | Client Issue | 17/01/2022 |                                                                                                                                                                                                       | BUILDING WORKS.              |       |        |  |
|             | WD-03        | Elevations &  | Section                                                                                                                | С                                 | Client Issue | 17/01/2022 | THE BUILDING WORKS WILL COMPLY WITH THE RELEVANT SECTIONS OF TH<br>BUILDING CODE OF AUSTRALIA AND BE CONSTRUCTED IN ACCORDANCE WIT<br>THE WORKING DRAWINGS, THE ENGINEER'S DRAWINGS AND SPECIFICATION |                              |       |        |  |
|             | WD-04        | BASIX Detail  | S                                                                                                                      | С                                 | Client Issue | 17/01/2022 |                                                                                                                                                                                                       |                              |       |        |  |
|             | WD-05        | 3D Views      |                                                                                                                        | С                                 | Client Issue | 17/01/2022 |                                                                                                                                                                                                       |                              |       | TIONS. |  |
|             |              |               | C THIS DOCUMENT IS SUBJECT TO COPYRIGHT AND REMAINS THE PROPERTY OF<br>MARSHALL DRAFTING SERVICES - ABN 54 472 685 941 |                                   |              |            |                                                                                                                                                                                                       |                              |       |        |  |
| 9 Pr<br>20A |              |               | M. Doran<br>Proposed                                                                                                   | M. Doran<br>Proposed residence at |              |            |                                                                                                                                                                                                       | Site Plan, Schedules & Notes |       |        |  |
|             |              |               | •                                                                                                                      |                                   |              |            | Project Number                                                                                                                                                                                        | 20051                        |       |        |  |
|             |              |               | 20A East Street                                                                                                        |                                   |              |            | Date                                                                                                                                                                                                  | 01/07/2020                   | WD-01 | C      |  |
|             |              |               | Uralla NSW 2358                                                                                                        |                                   |              |            | Drawn by                                                                                                                                                                                              | C. Marshall                  |       |        |  |

Schedules & Notes 20051 WD-01 С C. Marshall Scale 1 : 250

Checked by