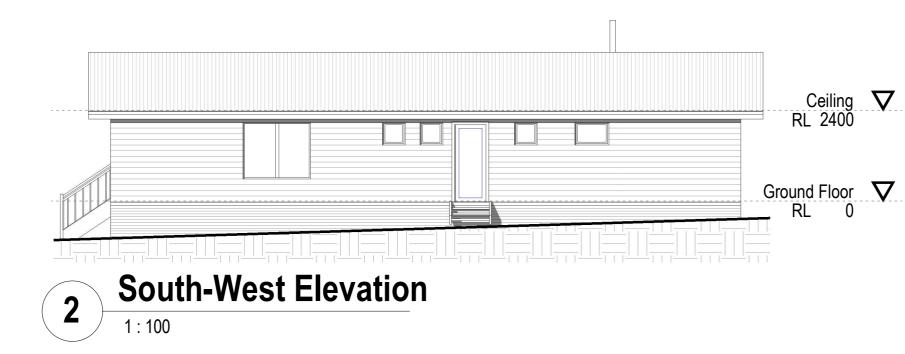

## h-East & South-West Elevations

| Number | 22208       | WD-04 |       | 11:                                |  |
|--------|-------------|-------|-------|------------------------------------|--|
|        | 28/11/2022  |       | D     | Printed on: 28/01/2023 11:27:10 AM |  |
| У      | C. Marshall |       |       | on: 2                              |  |
| d by   | C. Marshall | Scale | 1:100 | Printec                            |  |
|        |             |       |       |                                    |  |