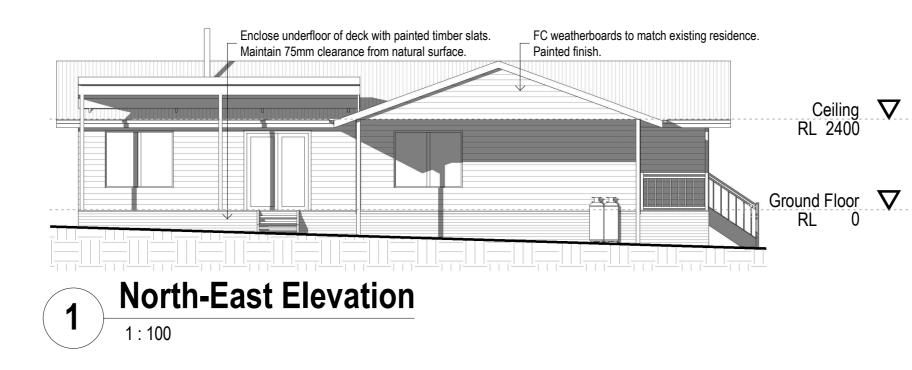

## h-East & South-West Elevations

| Number | 22208       | WD-04 |       | 11:                                |  |
|--------|-------------|-------|-------|------------------------------------|--|
|        | 28/11/2022  |       | D     | Printed on: 28/01/2023 11:27:10 AM |  |
| У      | C. Marshall |       |       | on: 2                              |  |
| d by   | C. Marshall | Scale | 1:100 | Printec                            |  |
|        |             |       |       |                                    |  |