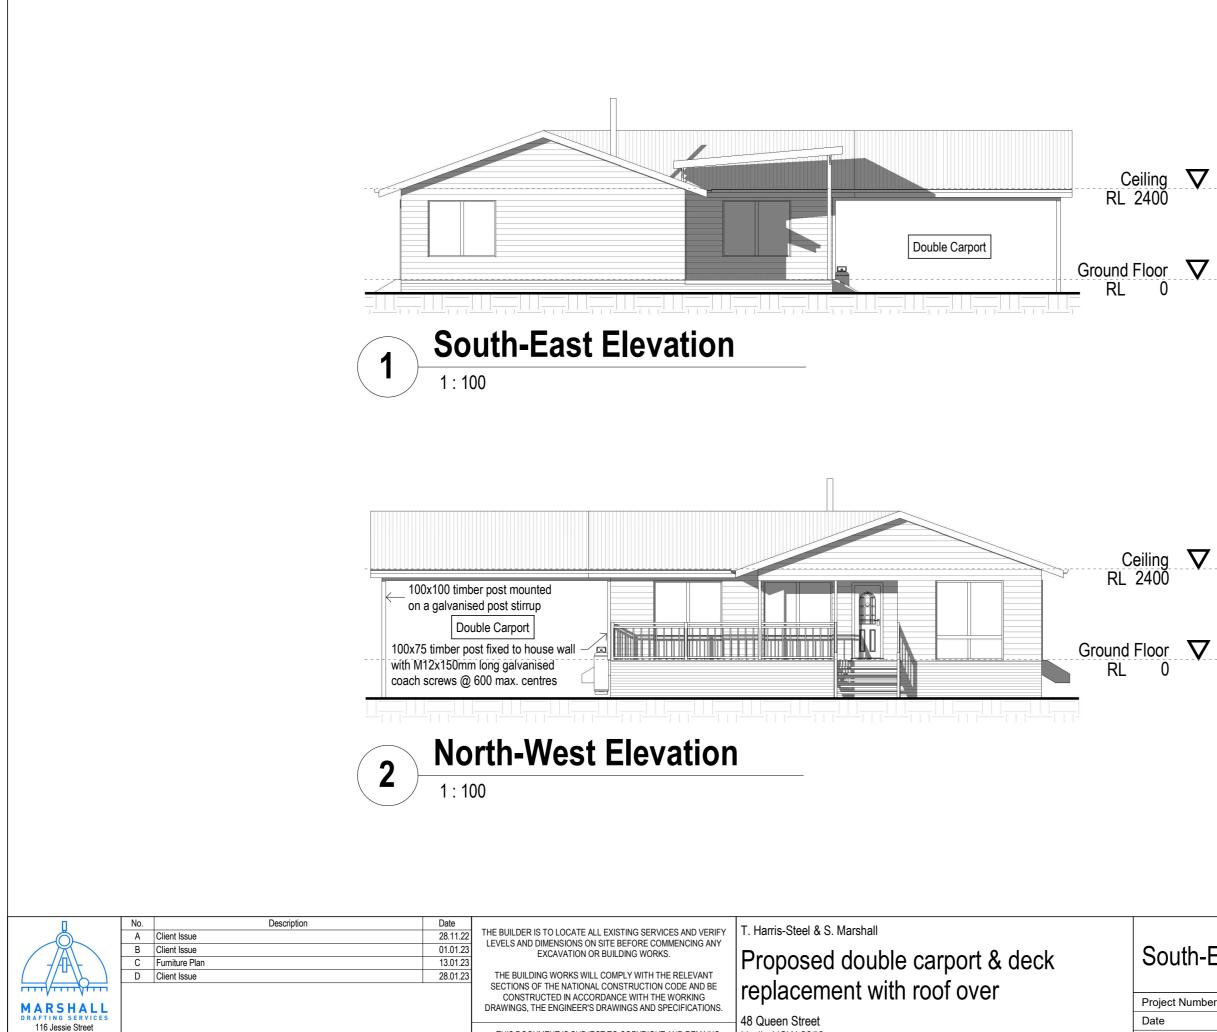

## South-East & North-West Elevations

| Project Number | 22208       |       |       | 023 11:27:11 |  |  |  |  |
|----------------|-------------|-------|-------|--------------|--|--|--|--|
| Date           | 28/11/2022  | WD-05 | D     | 28/01/2023   |  |  |  |  |
| Drawn by       | C. Marshall |       |       | .io          |  |  |  |  |
| Checked by     | C. Marshall | Scale | 1:100 | Printed      |  |  |  |  |
|                |             |       |       |              |  |  |  |  |