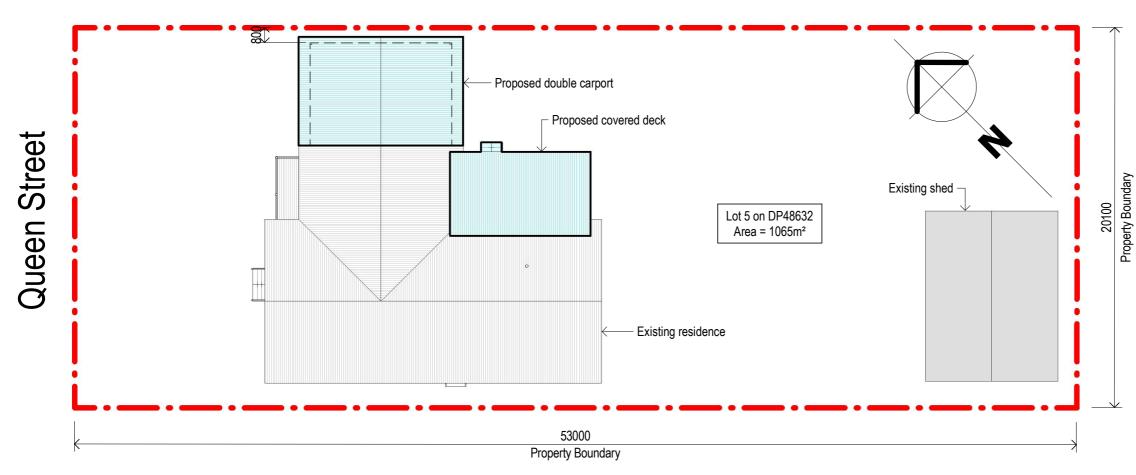

Site Plan

1:200

T. Harris-Steel & S. Marshall

Proposed double carport & deck replacement with roof over

48 Queen Street Uralla NSW 2358

| Project Number | 22208       |         |         |
|----------------|-------------|---------|---------|
| Date           | 28/11/2022  | ] WD-01 | D       |
| Drawn by       | C. Marshall |         |         |
| Checked by     | C Marshall  | Scale   | 1 · 200 |