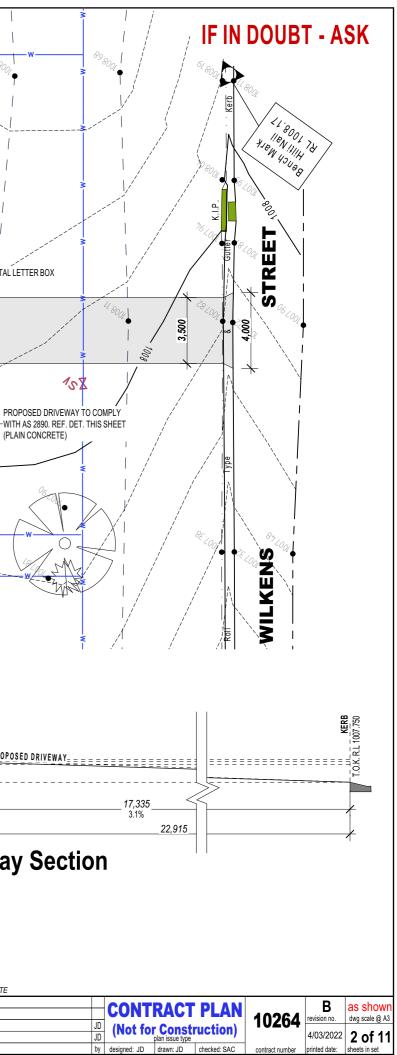

DISCHARGE STORMWATER TO LOCAL AUTHORITY REQUIREMENTS.

PROVIDE ABLEFLEX EXPANSION JOINT FILLER BETWEEN HOUSE AND DRIVEWAY/TERRACE/PORCH SLAB.

FILL BATTER GRADIENT @ 1 : 2 WHERE ACHIEVABLE (MAX. 1 : 1.5), CUT BATTER GRADIENT @ 1:1.5

Unregistered DP -EXTENT OF LEVEL BUILDING PLATFORM eciviserservice CUT BATTER 1 IN 1.5 TYP.--METER BOX peoue⊣ 1008.75 6128 2 3,870 NUMBER 4,500 Lot 3 Unregistered DP TERRACE 1008.50 FG⊠ 3,660 PLAIN CONCRETE TO TERRACE  $\rightarrow$ PROPOSED DWELLING PORCH A PLAIN CONC SLAB RL. 1008.350 . -POWDERCOATED METAL LETTER BOX CUT PAD RL. 1007.950 Vacant <u>،</u> 884m2 FILL 5,132 1008.25 GARAGE ഹ ś₩ 4,171 3,832 à ი mt Lot <sup>1</sup> Unregistered DP 24. 1007.75-7,832 <u>- M</u> 5.580 GAS HWS-444444 FILL BATTER 1 IN 2 TYP WALL MOUNTED GAS BOTTLES BY 9,000 -CLOTHES LINE -OWNER (APPROX 1007.75 (NO PAD) POSITION) ---1007.50-AIS G SEDIMENT FENCE -SZ001+ esiviesater MW 🔁 SN 33.4 Fenced ABOVE-GROUND TANK (3000L MIN. TO A WM 🗗 Wsterservice BASIX REQ.) & PUMP (WITH Site Plan RETICULATED FEED TO FIXTURES (WC, WM TAPS & X1 EXT, TAP Scale 1:200 Lot 2 CONNECTED TO DP'S. OVERFLOW TO SW LINE. PROVIDE MIN 80m<sup>2</sup> ROOF Unregistered DP CATCHMENT AREA TO TANK EASEMENT SCHEDULE SERVICES LEGEND A Easement to Drain Water 4 Wide .... Unregistered DP