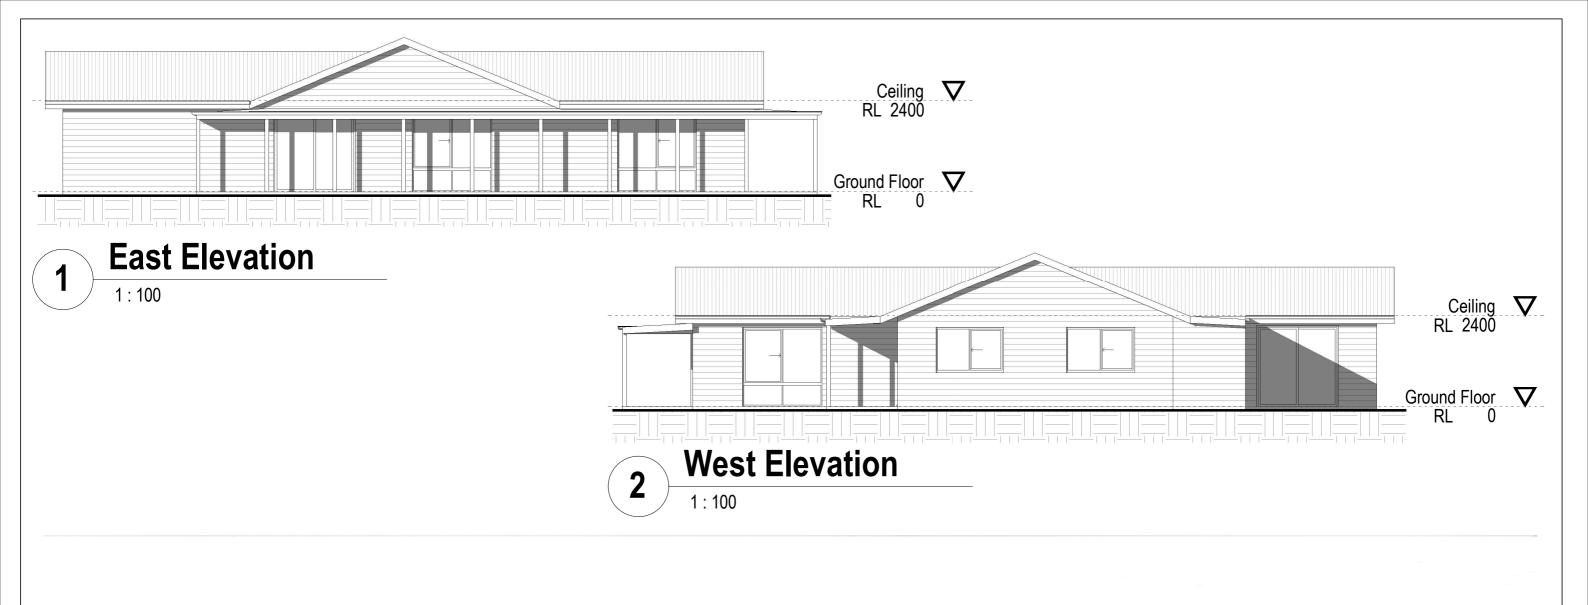

## Proposed additions & alterations

189 Balala Road Balala NSW 2358

| East & West Elevations, | <b>Typical Section</b> |
|-------------------------|------------------------|
|-------------------------|------------------------|