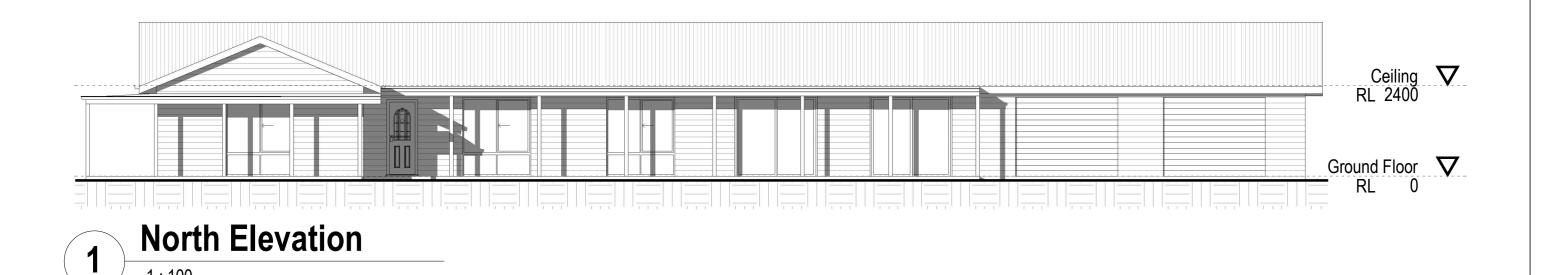

2 South Elevation
1:100





## 3 Section 1

|                                                                                                              | 140. | Description  |
|--------------------------------------------------------------------------------------------------------------|------|--------------|
|                                                                                                              | Α    | Client Issue |
|                                                                                                              |      |              |
| MARSHALL DRAFTING SERVICES 20 Kuranda Avenue Armidale NSW 2350 M: 0438 770 279 E: marshalldrafting@gmail.com |      |              |
| L. marshalluralling@gmail.com