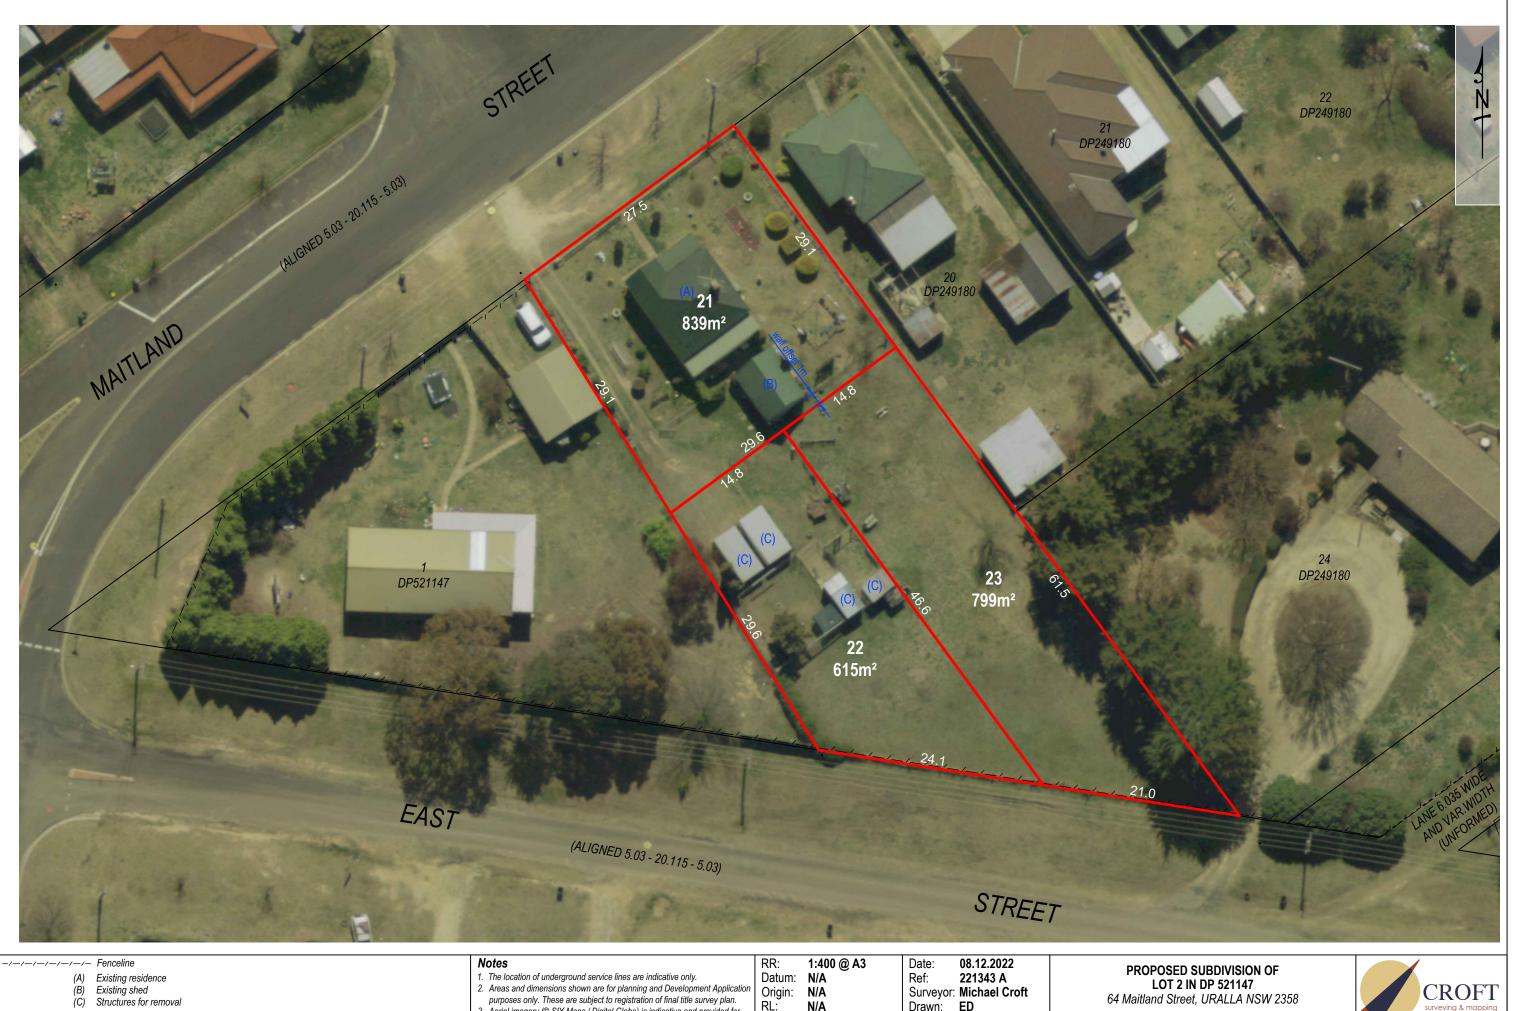

Structures for removal

1. The location of underground service lines are indicative only.

2. Areas and dimensions shown are for planning and Development Application

purposes only. These are subject to registration of final title survey plan.

3. Aerial imagery (© SIX Maps / Digital Globe) is indicative and provided for site context.

Datum: N/A

Origin: N/A N/A Contour: N/A

221343 A Ref: Surveyor: Michael Croft Drawn: **ED** Sheet:

PROPOSED SUBDIVISION OF LOT 2 IN DP 521147 64 Maitland Street, URALLA NSW 2358

Client: Mr D Betterridge
PO Box 1563 | Armidale NSW 2350 | T: 02 6772 1077 | M: 0414 782 867 | E: office@croftsurveying.com | www.croftsurveying.com

**CROFT**