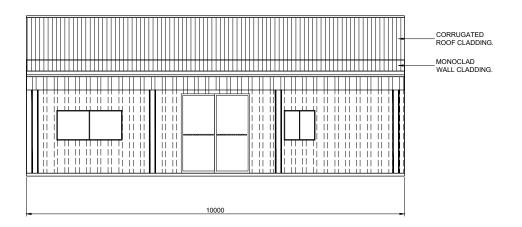

SIDEWALL EXTERIOR ELEVATION

2 SIDEWALL EXTERIOR ELEVATION

| BUILDING COLOURS   |      |
|--------------------|------|
| WALL               | DUNE |
| ROOF               | DUNE |
| ROLLER DOOR        | DUNE |
| P.A. DOOR          | DUNE |
| WINDOW             | DUNE |
| GLASS SLIDING DOOR | DUNE |
| DOWNPIPE           | DUNE |
| GUTTER             | DUNE |
| CORNER FLASHING    | DUNE |
| BARGE FLASHING     | DUNE |
| OPENING FLASHING   | DUNE |
|                    |      |