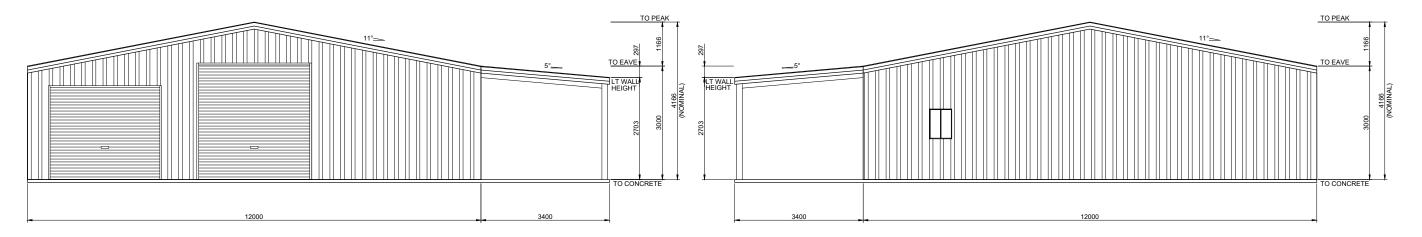

SIDEWALL EXTERIOR ELEVATION

2 SIDEWALL EXTERIOR ELEVATION

| BUILDING COLOURS   |      |
|--------------------|------|
| WALL               | DUNE |
| ROOF               | DUNE |
| ROLLER DOOR        | DUNE |
| P.A. DOOR          | DUNE |
| WINDOW             | DUNE |
| GLASS SLIDING DOOR | DUNE |
| DOWNPIPE           | DUNE |
| GUTTER             | DUNE |
| CORNER FLASHING    | DUNE |
| BARGE FLASHING     | DUNE |
| OPENING FLASHING   | DUNE |
|                    |      |