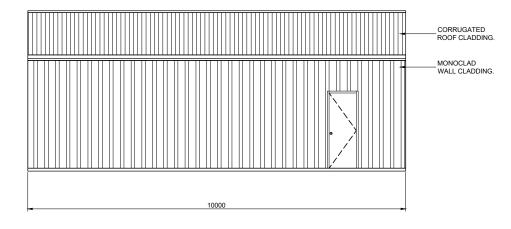

SIDEWALL EXTERIOR ELEVATION

2 SIDEWALL EXTERIOR ELEVATION

| BUILDING COLOURS   |      |
|--------------------|------|
| WALL               | DUNE |
| ROOF               | DUNE |
| ROLLER DOOR        | DUNE |
| P.A. DOOR          | DUNE |
| WINDOW             | DUNE |
| GLASS SLIDING DOOR | DUNE |
| DOWNPIPE           | DUNE |
| GUTTER             | DUNE |
| CORNER FLASHING    | DUNE |
| BARGE FLASHING     | DUNE |
| OPENING FLASHING   | DUNE |
|                    |      |