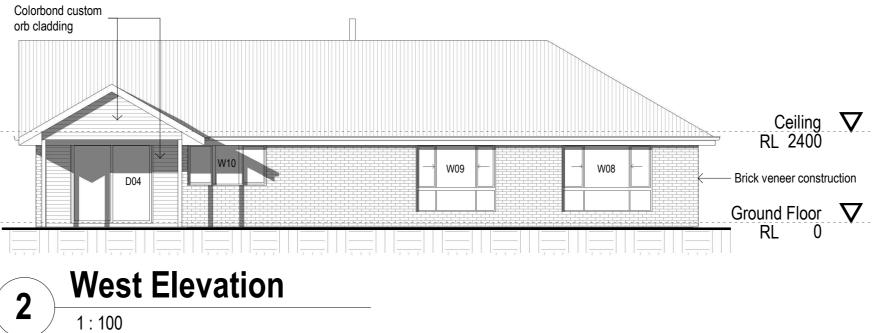

## & West Elevations - Residence

| Number | 21124       |       |         | 13/03/2022 2:05:59 PM |  |  |
|--------|-------------|-------|---------|-----------------------|--|--|
|        | 26/10/2021  | WD-04 | G       | 3/03/2(               |  |  |
| У      | C. Marshall | -     |         | ü                     |  |  |
| l by   | C. Marshall | Scale | 1 : 100 | Printed               |  |  |
|        |             |       |         |                       |  |  |