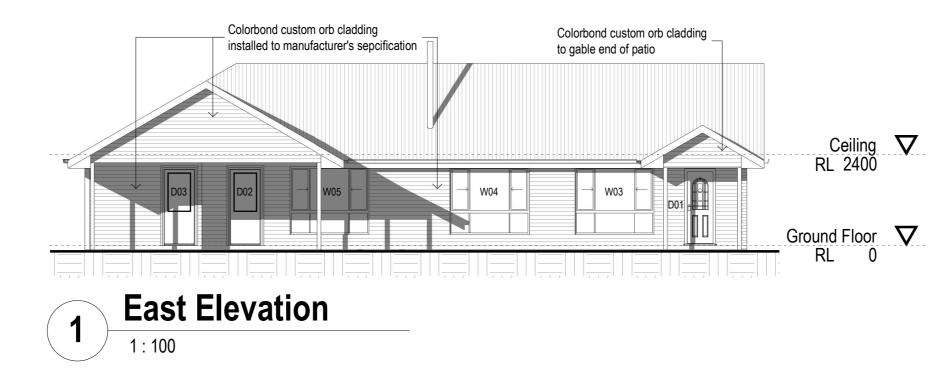

|                                                  | _   |                        |      |                                                                                                     |                       |            |
|--------------------------------------------------|-----|------------------------|------|-----------------------------------------------------------------------------------------------------|-----------------------|------------|
| П                                                | No. | Description Date       | )    |                                                                                                     | N Kathrada 9   Fard   |            |
| Å                                                | Α   | Preliminary Issue 27.1 | 0.21 | THE BUILDER IS TO LOCATE ALL EXISTING SERVICES AND VERIFY                                           | N. Kathrada & J. Ford |            |
|                                                  | В   | Client Issue 26.1      | 1.21 | LEVELS AND DIMENSIONS ON SITE BEFORE COMMENCING ANY<br>EXCAVATION OR BUILDING WORKS.                | Dava and Davidana a   | East       |
| //AIA >                                          | С   | Client Issue 27.1      | 1.21 |                                                                                                     | Proposed Residence    | Easi       |
|                                                  | D   | Client Issue 30.1      | 1.21 | THE BUILDING WORKS WILL COMPLY WITH THE RELEVANT                                                    |                       |            |
|                                                  | E   | Client Issue 01.1      | 2.21 | SECTIONS OF THE NATIONAL CONSTRUCTION CODE AND BE                                                   |                       |            |
| MARSHALL                                         | F   | Client Issue 09.1      | 2.21 | CONSTRUCTED IN ACCORDANCE WITH THE WORKING<br>DRAWINGS, THE ENGINEER'S DRAWINGS AND SPECIFICATIONS. | 49 Tobruk Road        | Project Nu |
| DRAFTING SERVICES                                | G   | Client Issue 13.0      | 3.22 | DRAWINGS, THE ENGINEER'S DRAWINGS AND SI EGH IOATIONS.                                              | Invergowrie NSW 2350  | Date       |
| 20 Kuranda Avenue                                |     |                        |      |                                                                                                     |                       | Date       |
| Armidale NSW 2350                                |     |                        |      | THIS DOCUMENT IS SUBJECT TO COPYRIGHT AND REMAINS<br>(C) THE PROPERTY OF MARSHALL DRAFTING SERVICES |                       | Drawn by   |
| M: 0438 770 279<br>E: marshalldrafting@gmail.com |     |                        |      | ABN 15 678 662 718                                                                                  |                       | Checked b  |