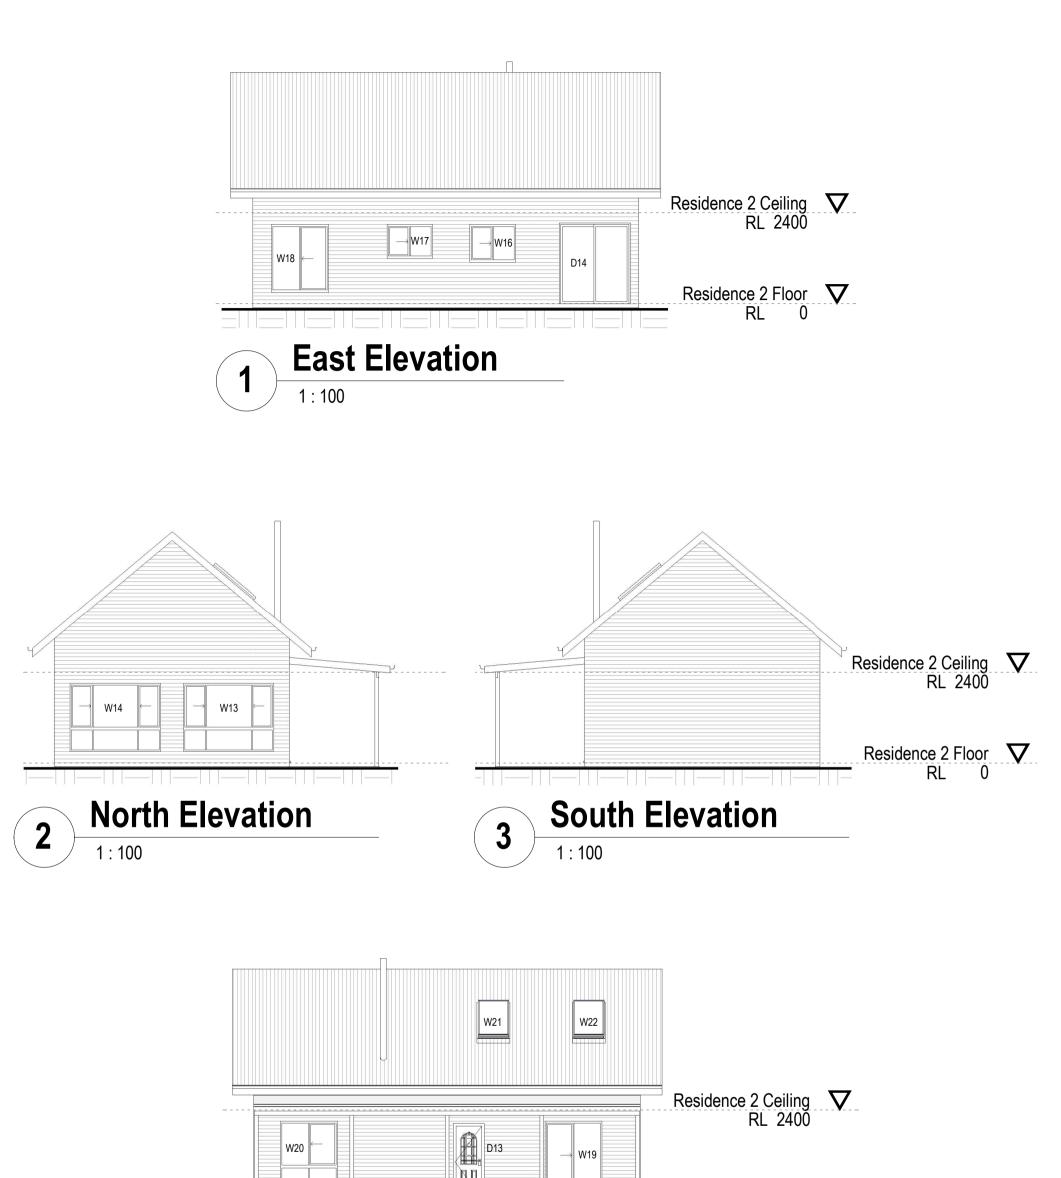

|                                                                                                                 |                                                                                                                                                                | <b>4 West</b><br>1:100 | Ele                              | evation                                                              | Residence 2<br>RL | Floor $\nabla$                 | -             |                |              |
|-----------------------------------------------------------------------------------------------------------------|----------------------------------------------------------------------------------------------------------------------------------------------------------------|------------------------|----------------------------------|----------------------------------------------------------------------|-------------------|--------------------------------|---------------|----------------|--------------|
| MARSHALL                                                                                                        | No.       A     Preliminary Issue       B     Client Issue       C     Client Issue       D     Client Issue       E     Client Issue       F     Client Issue | Description            | 30.11.21<br>01.12.21<br>09.12.21 | N. Kathrada & J. Ford<br><b>Proposed Residence</b><br>49 Tobruk Road | _                 | Elevation<br>Project Number    | s - Residence | 2              |              |
| DRAFTING SERVICES<br>20 Kuranda Avenue<br>Armidale NSW 2350<br>M: 0438 770 279<br>E: marshalldraffing@gmail.com | H Client Issue                                                                                                                                                 |                        | 14.04.22                         | Invergowrie NSW 2350                                                 | -                 | Date<br>Drawn by<br>Checked by |               | WD-13<br>Scale | H<br>1 : 100 |