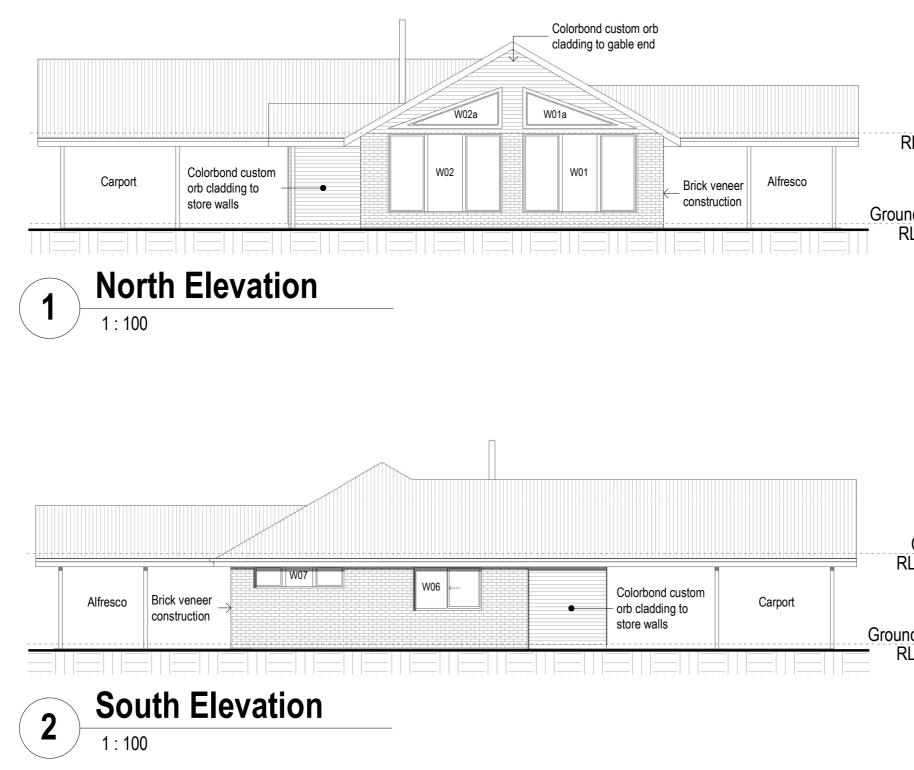

## h & South Elevations - Residence

| Number | 21124       |         |         | 13/03/2022 2:05:59 PM |  |  |
|--------|-------------|---------|---------|-----------------------|--|--|
|        | 26/10/2021  | ] WD-03 | G       | 3/03/2(               |  |  |
| у      | C. Marshall |         |         | ü                     |  |  |
| l by   | C. Marshall | Scale   | 1 : 100 | Printed               |  |  |
|        |             |         |         |                       |  |  |