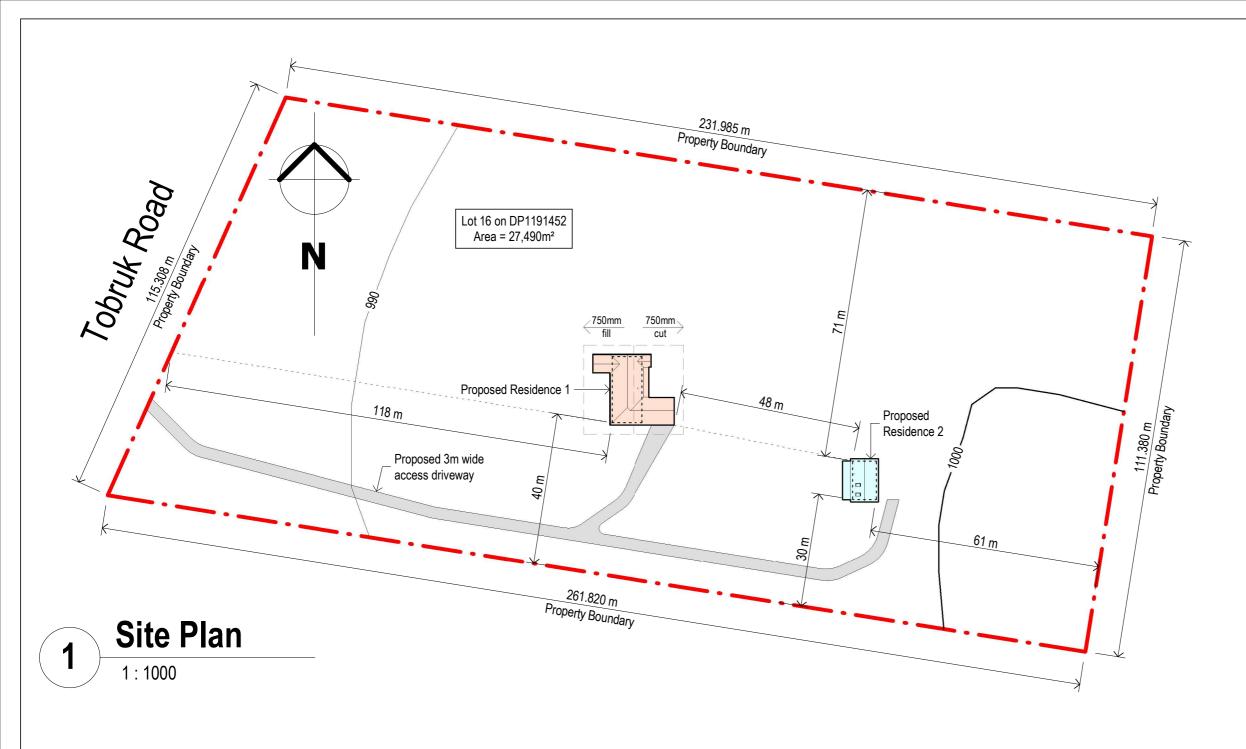

## Proposed Residence

49 Tobruk Road Invergowrie NSW 2350

| 1 |       |      |    |       |
|---|-------|------|----|-------|
|   | C:t~  | Dlan | 0  | Notes |
|   | -2116 | Pian | ČΥ | NOIES |

| Project Number | 21124       | WD-10 |  |
|----------------|-------------|-------|--|
| Date           | 26/10/2021  |       |  |
| Drawn by       | C. Marshall |       |  |
| Checked by     | C. Marshall | Scale |  |