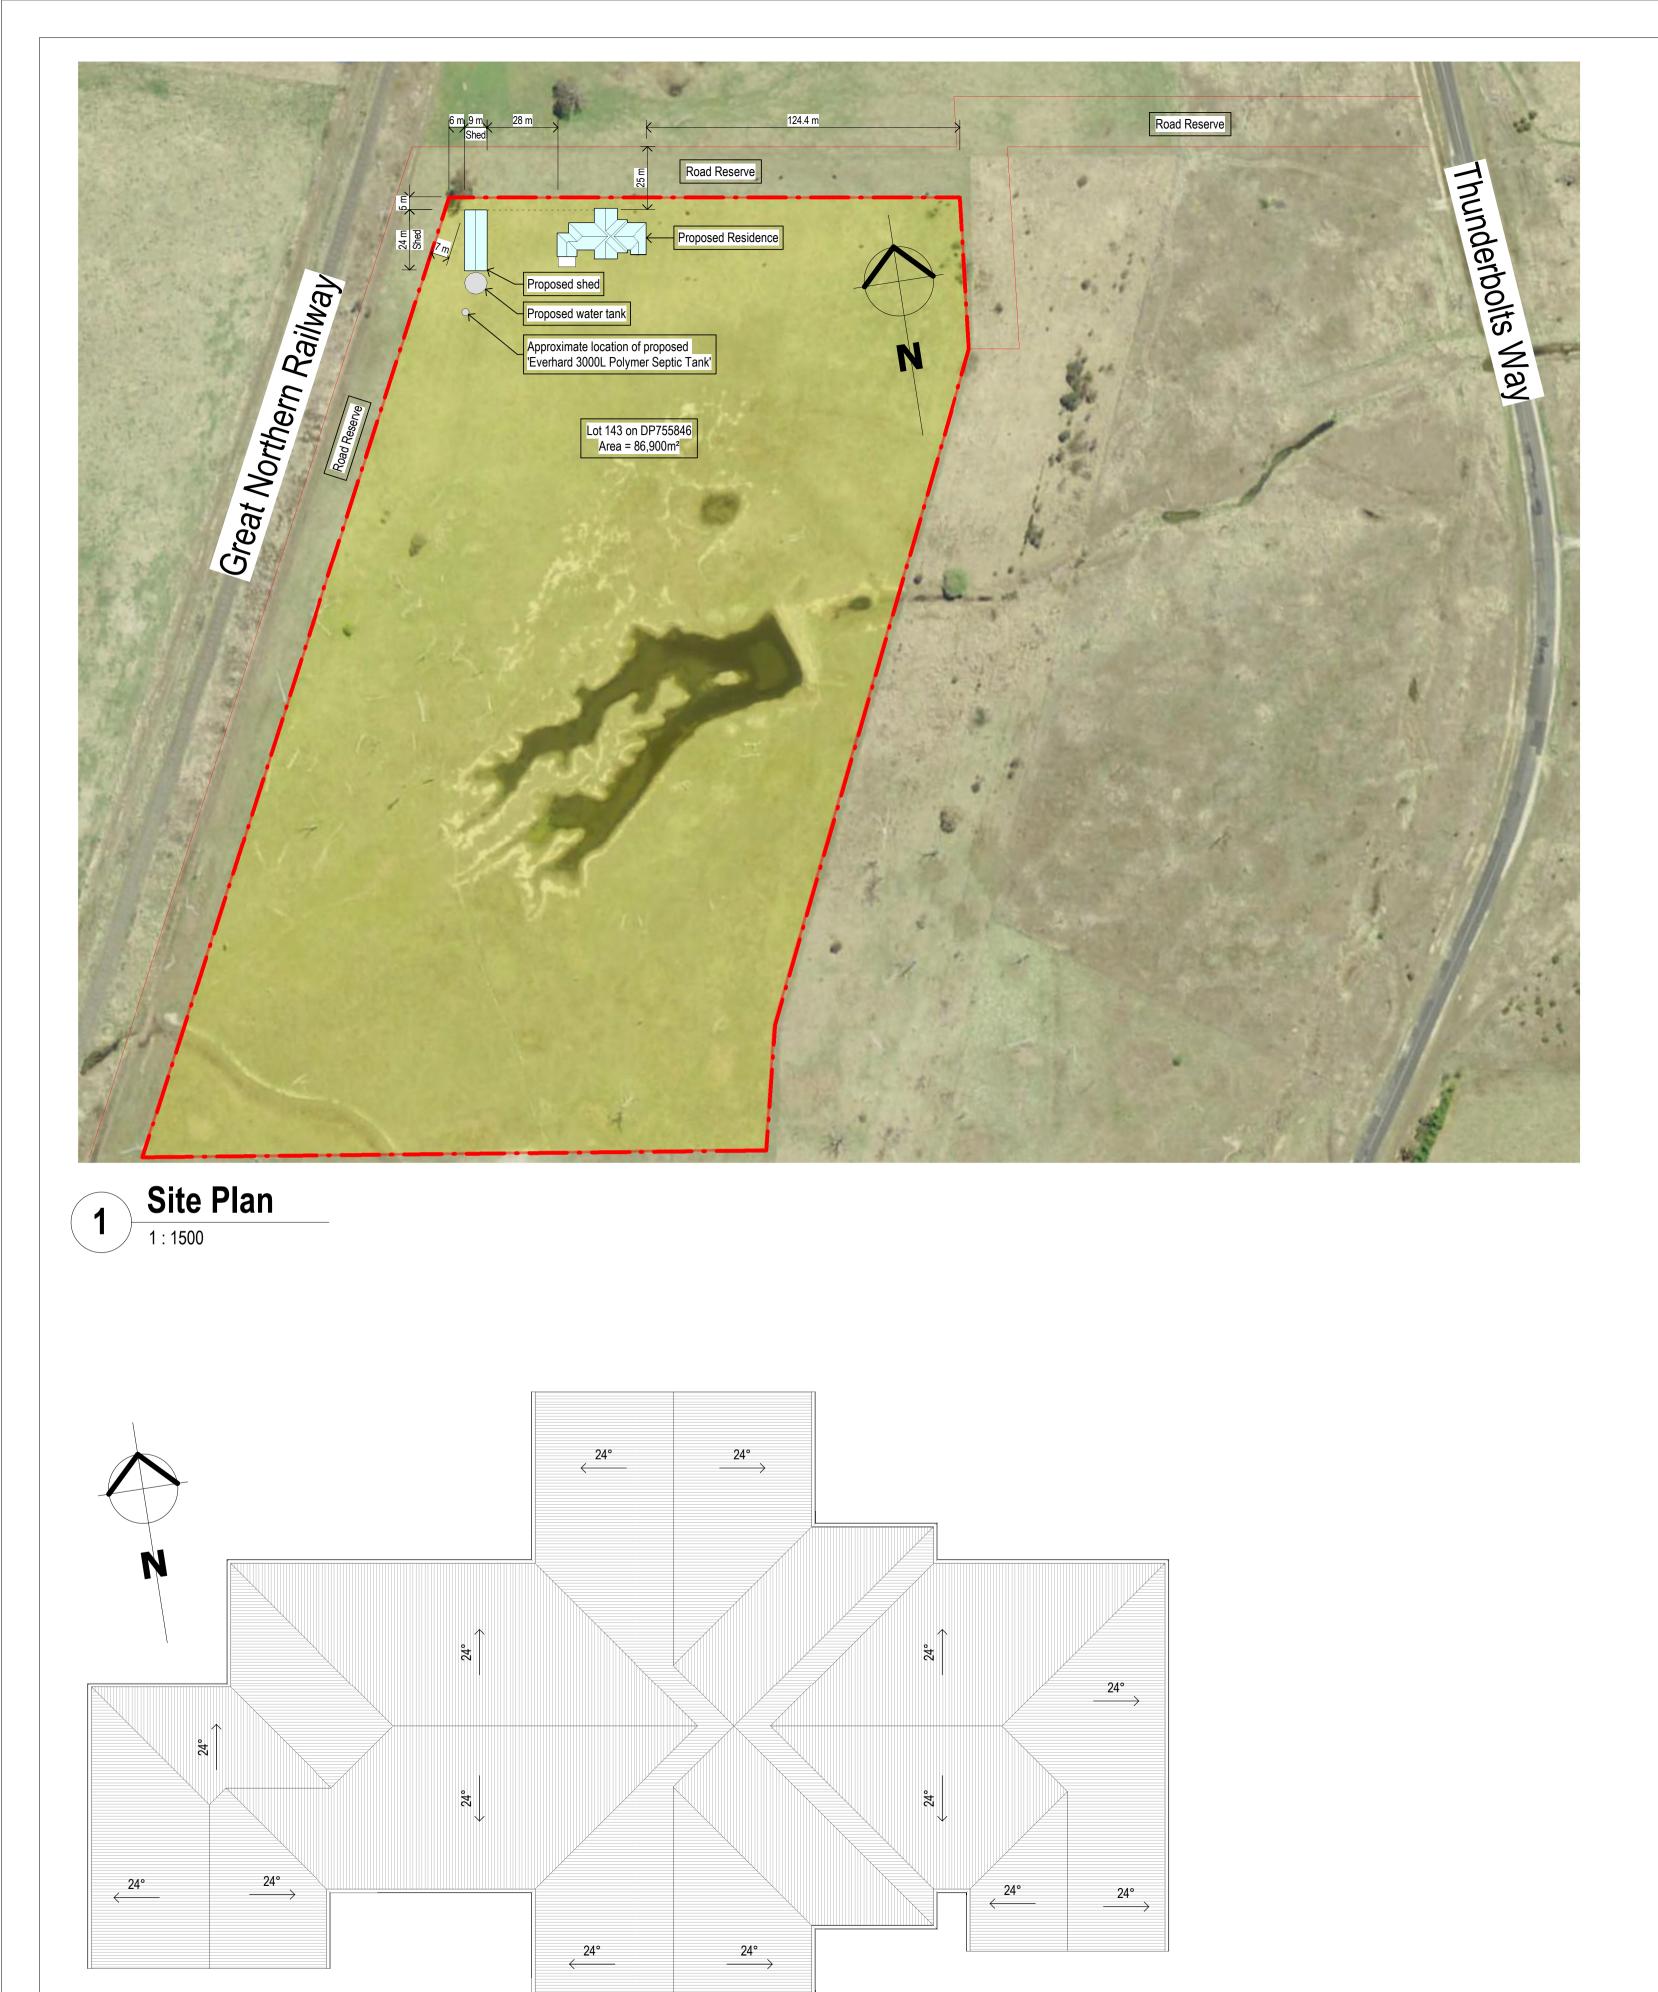

All levels and site conditions are to be confirmed on site prior to the ordering

All work is to be carried out in accordance with the National Construction Code (NCC), the relevant Australian design standards and <u>BASIX Certificate No.: 1379904S</u>.