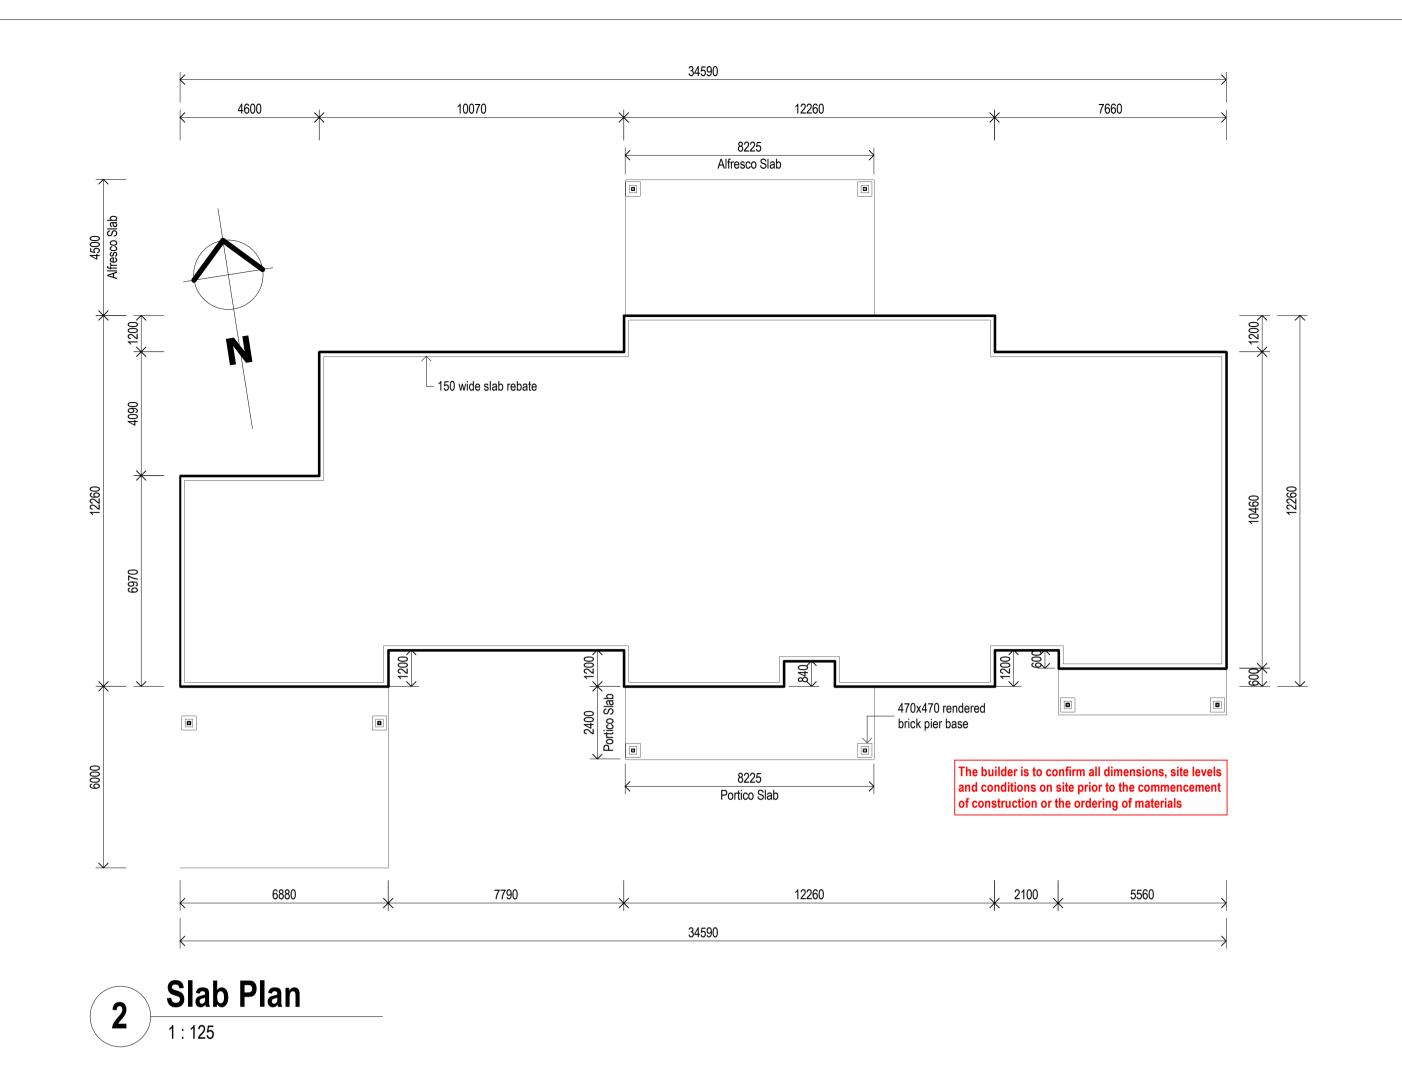

All concrete slabs and footings to AS2870 and Engineer's specification.

Exhaust fans will be discharged to the eaves / outside air in accordance with BCA Part 3.8.7 Condensation Management (or discharged to the roof cavity with evenly distributed openings installed in accordance with BCA calculations located within Part 3.8.7).