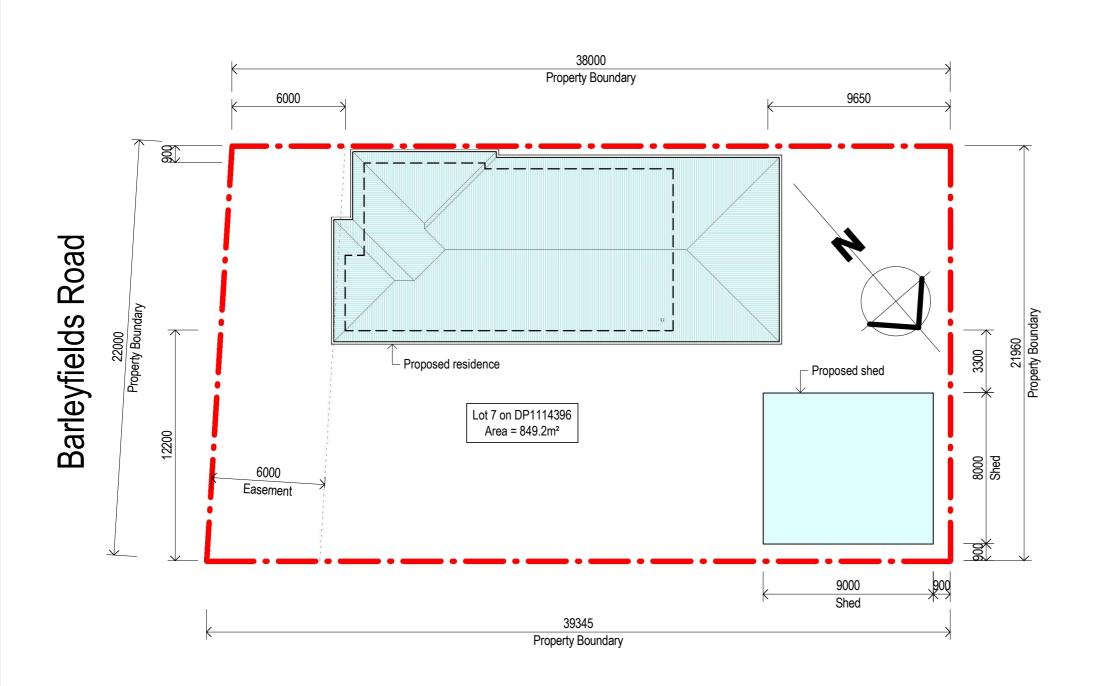

## Proposed Residence & Shed

119 Barleyfields Road Uralla NSW 2358

|      |        | _  |        |
|------|--------|----|--------|
| Sita | Dlan   | R. | Notes  |
| OILC | ı ıaıı | CX | 110162 |

| Project Number | 22055       |       | _ |
|----------------|-------------|-------|---|
| Date           | 25/03/2022  | WD-01 |   |
| Drawn by       | C. Marshall |       |   |
| Checked by     | C Marshall  | Scale |   |