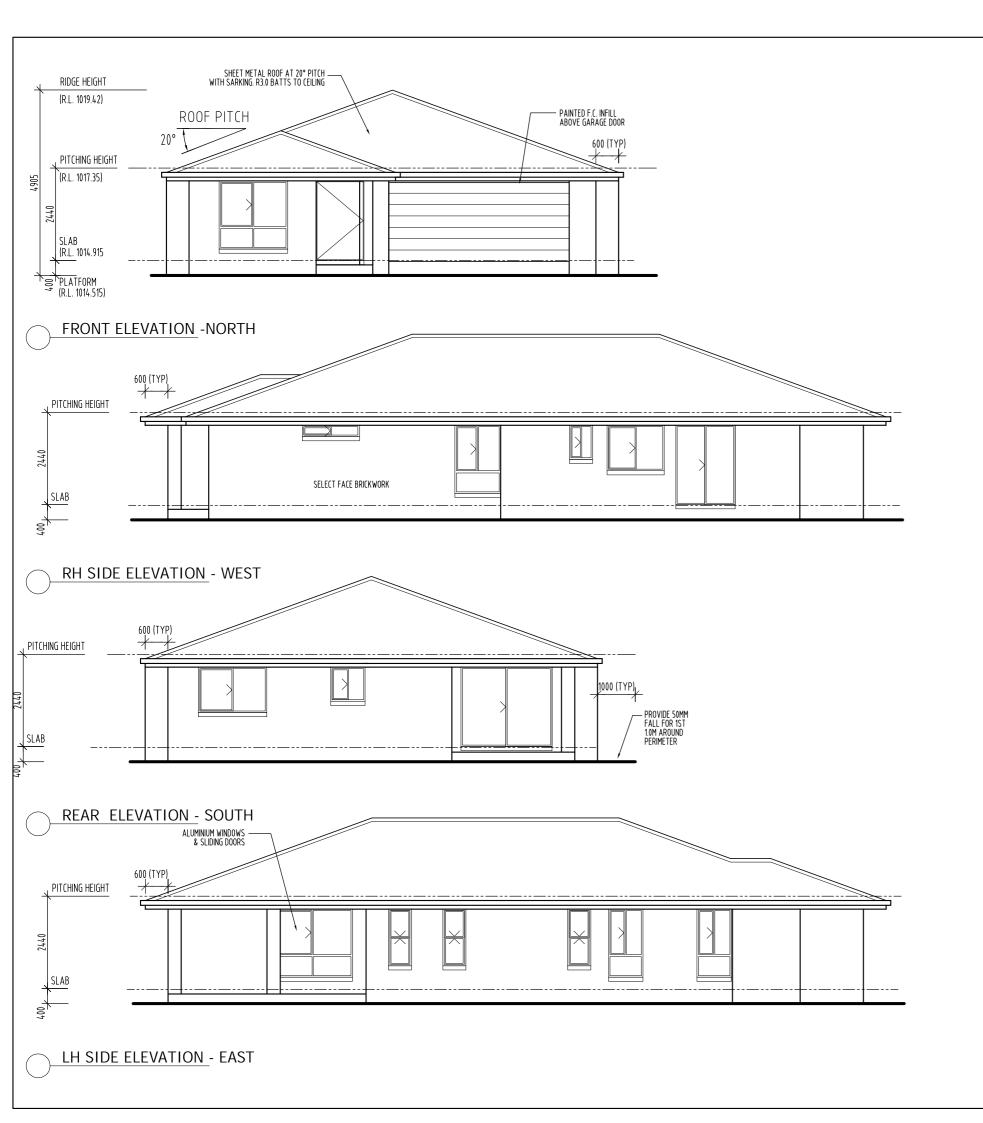

## GENERAL NOTES:

- CONCRETE CONSTRUCTION TO COMPLY WITH AS2870.1
- TERMITE TREATMENT TO COMPLY WITH THE PROVISIONS OF PART 3.1.3 OF THE BCA AND WITH AS3660.1
- TIMBER CONSTRUCTION TO COMPLY WITH AS1684 2010
- STEEL ROOFING TO COMPLY WITH AS1562.1.
- WET AREAS TO COMPLY WITH CLAUSE F1.7 OF THE BCA.
- WEEPHOLES IN MASONRY WALLS AT 900 CTRS.
- GLASS INSTALLATION TO COMPLY WITH AS1288 AND AS2047.
- STEEL ROOF FIXED IN ACCORDANCE WITH THE
- MANUFACTURER'S SPECIFICATIONS FOR N2 CONDITIONS.
- PROVIDE ALCOR BARRIER BETWEEN LEAD FLASHING AND ZINCALUME VALLEY GUTTER AS REQUIRED.
- VERTICAL ARTICULATION JOINTS TO COMPLY WITH THE

PROVISIONS OF PART 3.3.1.8 OF THE BCA.