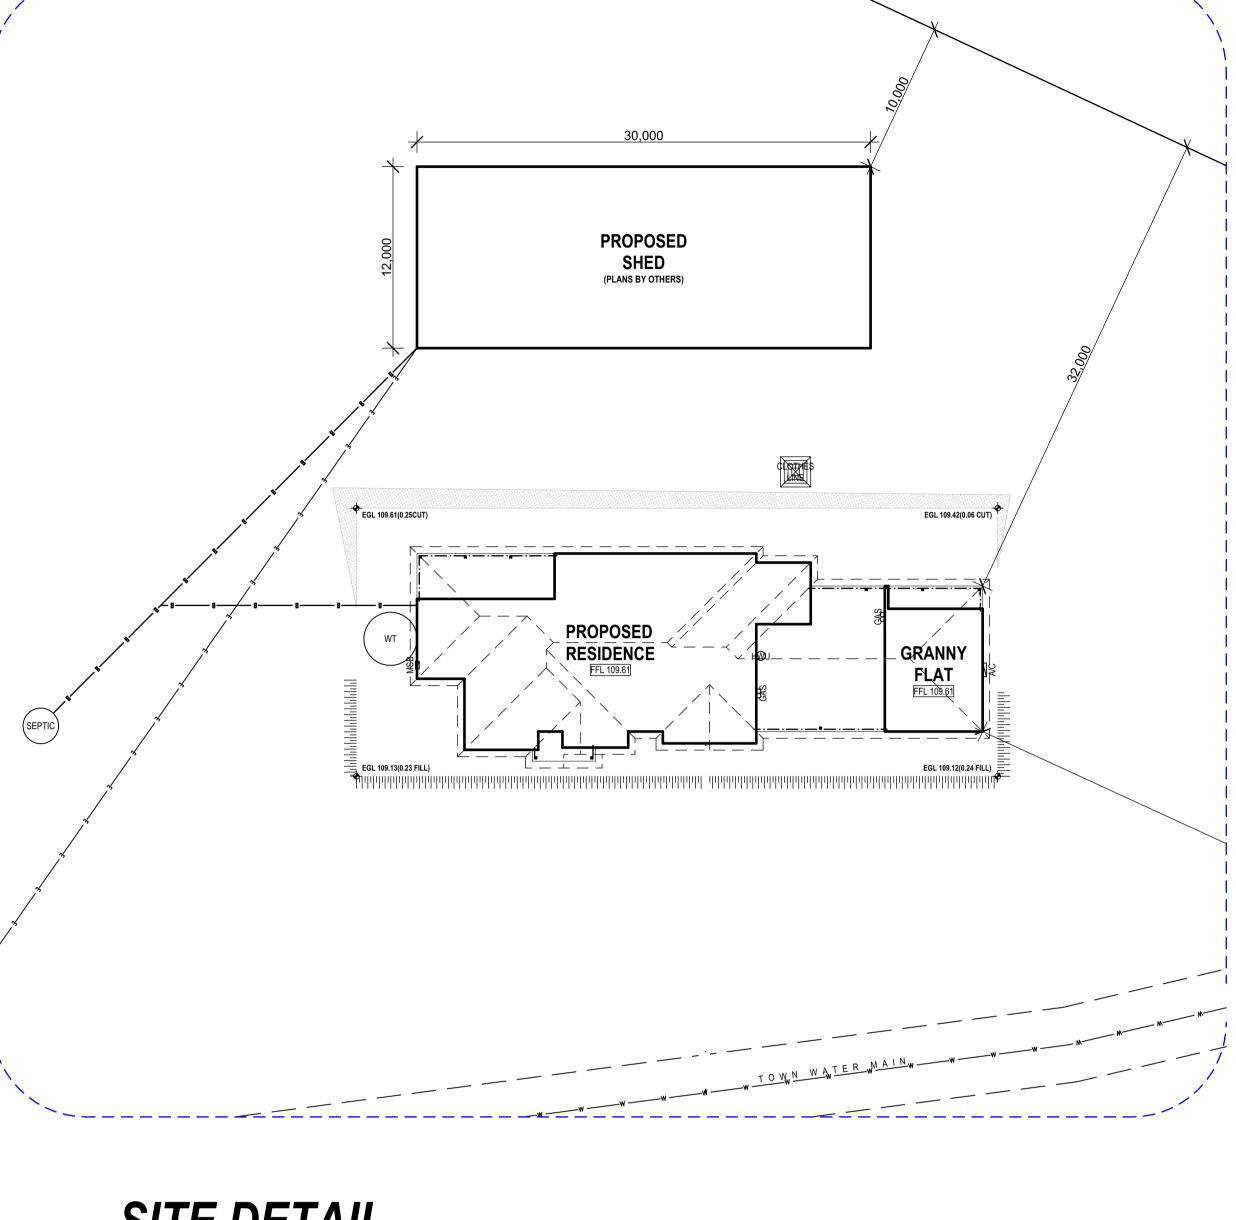

# SITE DETAIL

SCALE 1:200@A1

| BASIX COMMITMENTS                    |                             |                                                              |                             |         |                                                              |                     |                         |                |                                    |                                 |        |                                  |                                |                    |                 |
|--------------------------------------|-----------------------------|--------------------------------------------------------------|-----------------------------|---------|--------------------------------------------------------------|---------------------|-------------------------|----------------|------------------------------------|---------------------------------|--------|----------------------------------|--------------------------------|--------------------|-----------------|
| FIXTURES                             |                             |                                                              |                             |         |                                                              |                     |                         |                |                                    |                                 |        |                                  |                                |                    |                 |
|                                      | SHOWERHEADS                 |                                                              |                             | TOILETS |                                                              | KITCHEN             |                         | TAPS BA        |                                    | ATHROOM TAPS                    |        | PS HW RECIRCULATION OR DIVERSION |                                |                    |                 |
| ALL DWELLINGS                        |                             | 3 STAR                                                       |                             |         | 3 STAR                                                       |                     | 3 STAI                  |                | AR .                               |                                 | 3 STAR |                                  | NO                             |                    | )               |
| ALTERNATIVE WATER                    |                             |                                                              |                             |         |                                                              |                     |                         |                |                                    |                                 |        |                                  |                                |                    |                 |
|                                      | ALTERNATIVE<br>WATER SUPPLY |                                                              | SIZE                        | CONF    | CONFIGURATION                                                |                     | LANDSCAPE<br>CONNECTION |                | TOILET                             |                                 |        | LAUNDRY<br>CONNECTION            |                                | POOL/SPA<br>TOP UP |                 |
| UNIT 1                               | WATER TANK                  |                                                              | 80,000L                     |         | 250m² OF<br>RUNOFF                                           |                     | YES                     |                | N                                  | NO                              |        | YES                              |                                | NO                 |                 |
| HOT WATER & VENTILATION              |                             |                                                              |                             |         |                                                              |                     |                         |                |                                    |                                 |        |                                  |                                |                    |                 |
|                                      | HOT WATER<br>SYSTEM         |                                                              |                             |         | BATHROOM<br>VENTILATION                                      |                     |                         |                | KITCHEN<br>VENTILATION             |                                 |        | LAUNDRY<br>VENTILATION           |                                |                    |                 |
| ALL DWELLINGS                        |                             | SOLAR(ELECTRIC<br>BOOSTED) 21 -25 STCS                       |                             |         | INDIVIDUAL FAN,<br>DUCTED TO FACADE/RO<br>MANUAL SWITCH ON/O |                     |                         |                |                                    |                                 |        | NATURAL<br>VENTILATION ONLY      |                                |                    |                 |
| HEATING/COOLING & APPLIANCES         |                             |                                                              |                             |         |                                                              |                     |                         |                |                                    |                                 |        |                                  |                                |                    |                 |
|                                      |                             | COOLING                                                      |                             |         | HEATING                                                      |                     | (                       | COOKTOP & OVEN |                                    | WELL VENTILATED<br>FRIDGE SPACE |        |                                  | OUTDOOR/INDOOR<br>CLOTHES LINE |                    |                 |
| ALL DWELLINGS                        |                             | 1-PHASE AIR<br>CONDITIONING WITH AI<br>EER OF 3.0-3.5 (ZONED |                             |         |                                                              |                     | ITH AN                  | EL             | ELECTRIC<br>COOKTOP<br>ECTRIC OVEN |                                 | YES    |                                  | OUTDOOR                        |                    |                 |
| ARTIFICIAL LIGHTING NATURAL LIGHTING |                             |                                                              |                             |         |                                                              |                     | TING                    |                |                                    |                                 |        |                                  |                                |                    |                 |
|                                      | NO. BEDROOMS<br>&/OR STUDY  |                                                              | NO. LIVING/<br>DINING AREAS |         | KITCHEN                                                      | BATHROOM<br>TOILETS |                         |                | LAUNDRY HA                         |                                 | LLWAY  | NO. BATHR<br>TOILET              |                                |                    | MAIN<br>KITCHEN |
| UNIT 1                               |                             | 4 3                                                          |                             |         | YES                                                          |                     | NO                      |                | NO                                 | NO                              |        | 2                                |                                | NO                 |                 |
| UNIT 2                               | 2 1                         |                                                              | 1                           |         | YES                                                          | NO                  |                         |                | NO                                 |                                 | YES    | 1                                |                                |                    | YES             |
|                                      |                             |                                                              |                             |         |                                                              |                     |                         |                |                                    |                                 |        |                                  |                                |                    |                 |