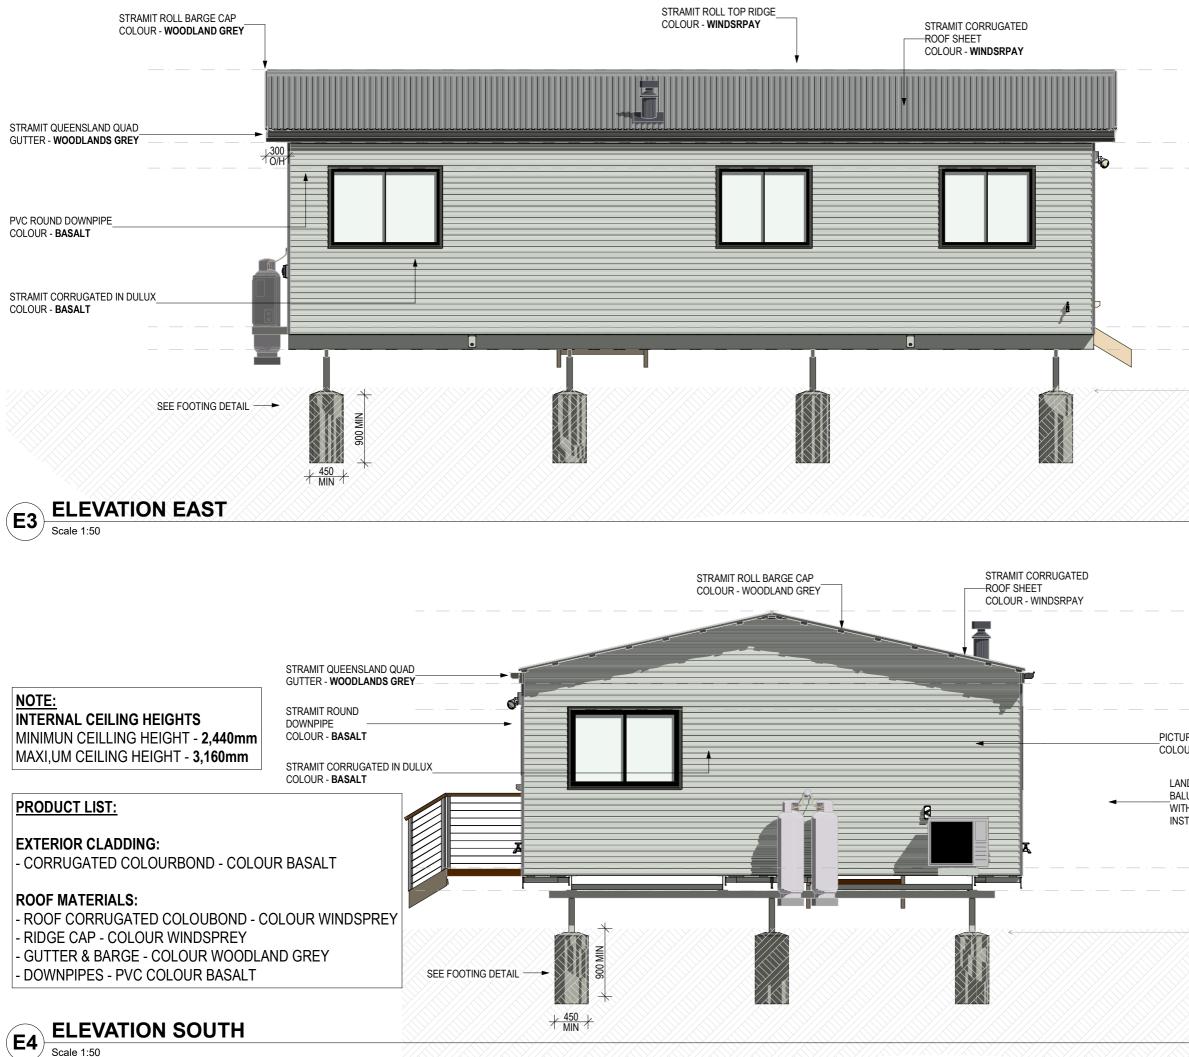

|                                                                                                                                | O/ALL 3 <b>,700</b>                    | <                                                                                                                                                                                         |
|--------------------------------------------------------------------------------------------------------------------------------|----------------------------------------|-------------------------------------------------------------------------------------------------------------------------------------------------------------------------------------------|
|                                                                                                                                | TOP PLATE 2<br>JOINERY LEV             |                                                                                                                                                                                           |
|                                                                                                                                | FL                                     |                                                                                                                                                                                           |
|                                                                                                                                | MIN 300mm -                            | MAX 600mm                                                                                                                                                                                 |
|                                                                                                                                |                                        |                                                                                                                                                                                           |
|                                                                                                                                |                                        |                                                                                                                                                                                           |
|                                                                                                                                | _O/ALL 3,700 <                         | General Notes:<br>The Builder shall check all dimensions<br>and levels on site prior to construction.                                                                                     |
|                                                                                                                                | TOP PLATE 2,440<br>JOINERY LEVEL 2,100 | Notify any errors, discrepancies or<br>omissions to the architect.<br>Drawings shall not be used for<br>construction purposes until issued for<br>construction.<br>Do not scale drawings. |
| RE FRAMES 42mmx19mm<br>UR - WOODLANDS GREY<br>IDING.<br>USTRADING TO COMPLY<br>H PART 3.9 OF BCA<br>TALLED BY OTHERS<br>FL<br> |                                        | BUNDARRA<br>PROJECT ADDRESS:<br>9 BAKER STREET<br>BUNDARRA NSW<br>CLENT NAME:<br>MONICA PULLIN<br>DESIGNER:                                                                               |
|                                                                                                                                | <                                      | HOMElife Pods<br>PROJECT TYPE:<br>DWELLING                                                                                                                                                |
|                                                                                                                                | MIN 300mm - MAX 600mm                  | EXTERNAL ELEVATIONS 3 &<br>4                                                                                                                                                              |
|                                                                                                                                |                                        | scale:<br>1:50                                                                                                                                                                            |
|                                                                                                                                |                                        | DATE PAGE NUMBER<br>21/10/2022 6 OF 22                                                                                                                                                    |