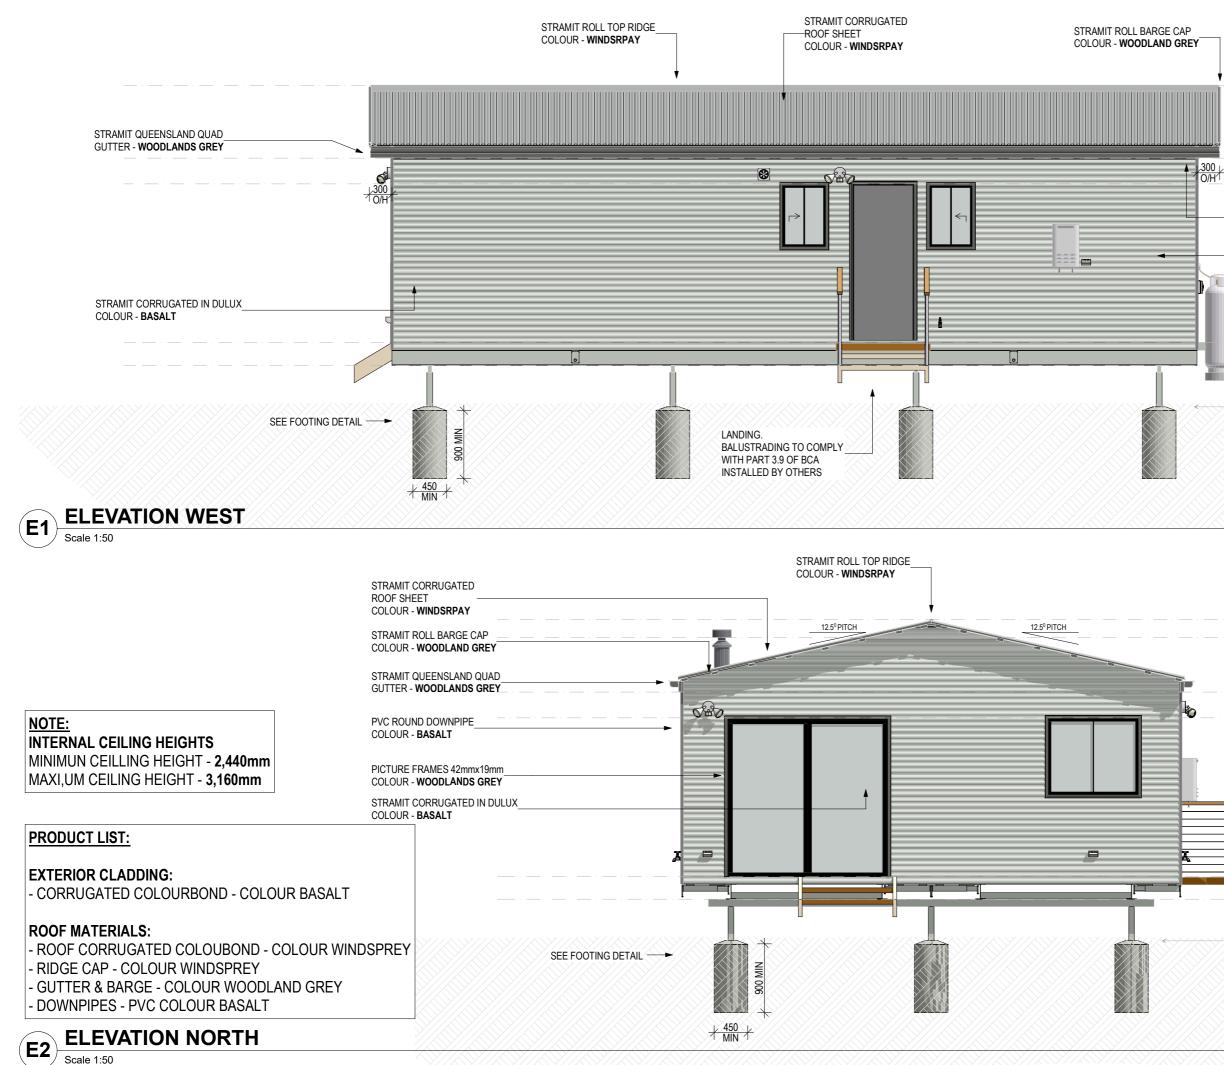

|                            | O/ALL 3,700 <                                                                                                                                                                                                 |
|----------------------------|---------------------------------------------------------------------------------------------------------------------------------------------------------------------------------------------------------------|
| 300 j.<br>O/H <sup>1</sup> | TOP PLATE <b>2,440</b><br>JOINERY LEVEL <b>2,100</b>                                                                                                                                                          |
|                            | PVC ROUND DOWNPIPE<br>COLOUR - BASALT                                                                                                                                                                         |
|                            | _PICTURE FRAMES 42mmx19mm<br>COLOUR - <b>WOODLANDS GREY</b>                                                                                                                                                   |
|                            | FL                                                                                                                                                                                                            |
|                            | MIN 300mm - MAX 600mm                                                                                                                                                                                         |
| O/ALL 3,7                  | General Notes:                                                                                                                                                                                                |
| O/ALL 3,7                  | General Notes:<br>The Builder shall check all dimensions<br>and levels on site prior to construction.<br>Notify any errors, discrepancies or<br>omissions to the architect.<br>Drawings shall not be used for |
| JOINERY                    | construction purposes until issued for<br>construction.<br>LEVEL 2,100 Do not scale drawings.                                                                                                                 |
|                            | PROJECT NAME:<br>BUNDARRA<br>PROJECT ADDRESS:<br>9 BAKER STREET<br>BUNDARRA NSW<br>CLIENT NAME:                                                                                                               |
| FL                         | MONICA PULLIN<br>DESIGNER:<br>HOMELIfe Pods<br>PROJECT TYPE:<br>DWELLING                                                                                                                                      |
| MIN 300m                   | DWELLING<br>DWELLING<br>EXTERNAL ELEVATIONS 1 8                                                                                                                                                               |
|                            | SCALE:<br>1:50                                                                                                                                                                                                |
|                            | DATE PAGE NUMBER<br>21/10/2022 5 OF 22                                                                                                                                                                        |