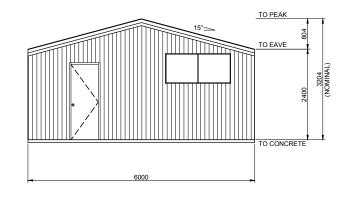

ENDWALL EXTERIOR ELEVATION

 $\begin{pmatrix} 4 \\ 6 \end{pmatrix}$ 

တ

ð

SCALE: 1 = 100

CORRUGATED ROOF CLADDING. CORRUGATED WALL CLADDING.