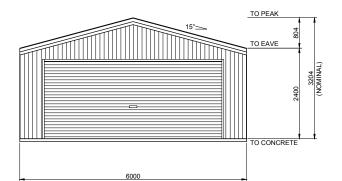

## 3 ENDWALL EXTERIOR ELEVATION 6 SCALE: 1 = 100

| BUILDING         | LOLOURS    |
|------------------|------------|
| WALL             | SHALE GREY |
| ROOF             | WINDSPRAY  |
| ROLLER DOOR      | WINDSPRAY  |
| P.A. DOOR        | SHALE GREY |
| WINDOW           | SHALE GREY |
| DOWNPIPE         | WINDSPRAY  |
| GUTTER           | WINDSPRAY  |
| CORNER FLASHING  | SHALE GREY |
| BARGE FLASHING   | WINDSPRAY  |
| OPENING FLASHING | SHALE GREY |