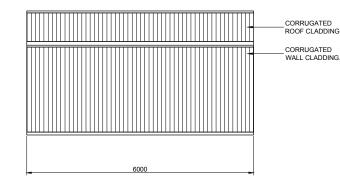

## 3 ENDWALL EXTERIOR ELEVATION 6 SCALE: 1 = 100

| BUILDING         | LOLOURS    |
|------------------|------------|
| WALL             | SHALE GREY |
| ROOF             | WINDSPRAY  |
| ROLLER DOOR      | WINDSPRAY  |
| P.A. DOOR        | SHALE GREY |
| WINDOW           | SHALE GREY |
| DOWNPIPE         | WINDSPRAY  |
| GUTTER           | WINDSPRAY  |
| CORNER FLASHING  | SHALE GREY |
| BARGE FLASHING   | WINDSPRAY  |
| OPENING FLASHING | SHALE GREY |