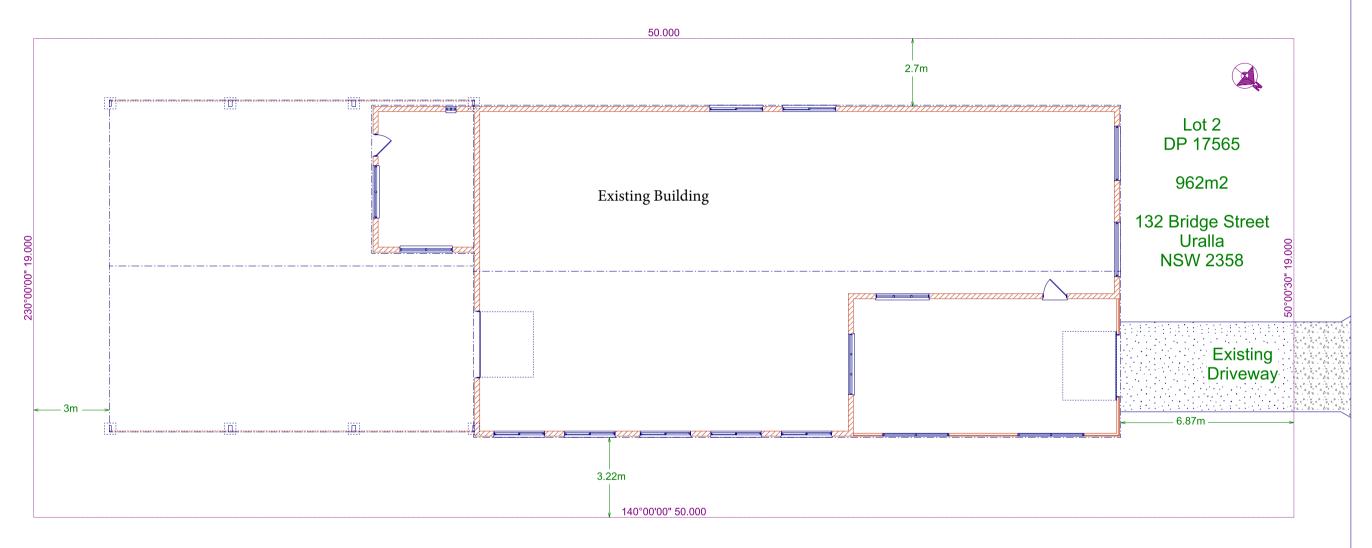

SITE PLAN SCALE: 1:150

COPYRIGHT
THE DRAWING AND THE DESIGN DEPICTED
REMAIN THE PROPERTY OF THE AUTHOR.
REPRODUCTION IN PART OR IN WHOLE IS
PROHIBITED UNLESS WRITTEN PERMISSION
IS OBTAINED FROM THE AUTHOR.
PLANS ARE FOR USE ONLY ON THE JOB
SPECIFIED IN THE TITLE BOX.

| 01/12/21 | TOTA OFFICIAL CONTRACTOR AND | Customer:THACKWAY, Rob & Loren                                    | SITE PLAN                                                                                               |
|----------|------------------------------------------------------------------|-------------------------------------------------------------------|---------------------------------------------------------------------------------------------------------|
| 18/02/22 | 1 Of Oddifficoloff                                               | Site Address: 132 Bridge St, Uralla, NSW 2358 PH: 0416 013 513 E: | New England Drafting                                                                                    |
|          |                                                                  | 0004 044                                                          | PHONE: 0417-303 343 Email: greg@newenglanddrafting.com Printed: 18/02/2022 Page: 5 DRAWN BY: Greg SELBY |