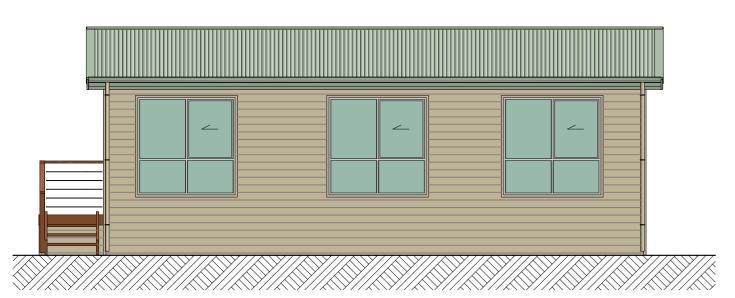

E-03 south east elevation

E-02 north west elevation

E-04 south west elevation 1:70

| glazing schedule |                |                |              |                |                |                |  |  |  |  |  |  |  |
|------------------|----------------|----------------|--------------|----------------|----------------|----------------|--|--|--|--|--|--|--|
| windo no.        | W1             | W2             | W3           | W4             | W5             | W6             |  |  |  |  |  |  |  |
| type             | Sliding Window | Sliding Window | Sliding Door | Sliding Window | Sliding Window | Sliding Window |  |  |  |  |  |  |  |
| glazing          | Clear Glass    | Obsc. Glass    | Clear Glass  | Clear Glass    | Clear Glass    | Clear Glass    |  |  |  |  |  |  |  |
| height           | 900            | 900            | 2,082        | 1,800          | 1,800          | 1,800          |  |  |  |  |  |  |  |
| width            | 900            | 900            | 1,810        | 1,800          | 1,800          | 1,800          |  |  |  |  |  |  |  |
| qty              | 1              | 1              | 1            | 1              | 1              | 1              |  |  |  |  |  |  |  |
| ext view         |                |                | _            |                |                |                |  |  |  |  |  |  |  |