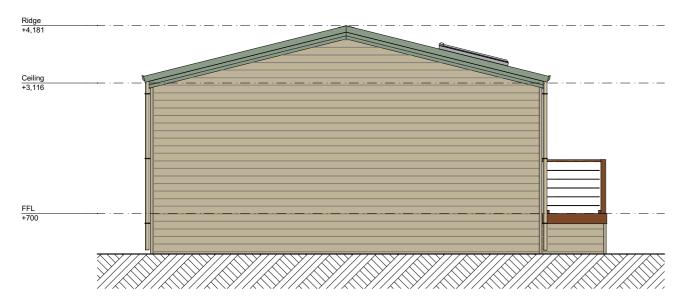

E-03 south east elevation

E-02 north west elevation

E-04 south west elevation 1:70

| glazing schedule |                |                |              |                |                |                |  |  |  |  |  |  |  |
|------------------|----------------|----------------|--------------|----------------|----------------|----------------|--|--|--|--|--|--|--|
| windo no.        | W1             | W2             | W3           | W4             | W5             | W6             |  |  |  |  |  |  |  |
| type             | Sliding Window | Sliding Window | Sliding Door | Sliding Window | Sliding Window | Sliding Window |  |  |  |  |  |  |  |
| glazing          | Clear Glass    | Obsc. Glass    | Clear Glass  | Clear Glass    | Clear Glass    | Clear Glass    |  |  |  |  |  |  |  |
| height           | 900            | 900            | 2,082        | 1,800          | 1,800          | 1,800          |  |  |  |  |  |  |  |
| width            | 900            | 900            | 1,810        | 1,800          | 1,800          | 1,800          |  |  |  |  |  |  |  |
| qty              | 1              | 1              | 1            | 1              | 1              | 1              |  |  |  |  |  |  |  |
| ext view         |                |                | _            |                |                |                |  |  |  |  |  |  |  |