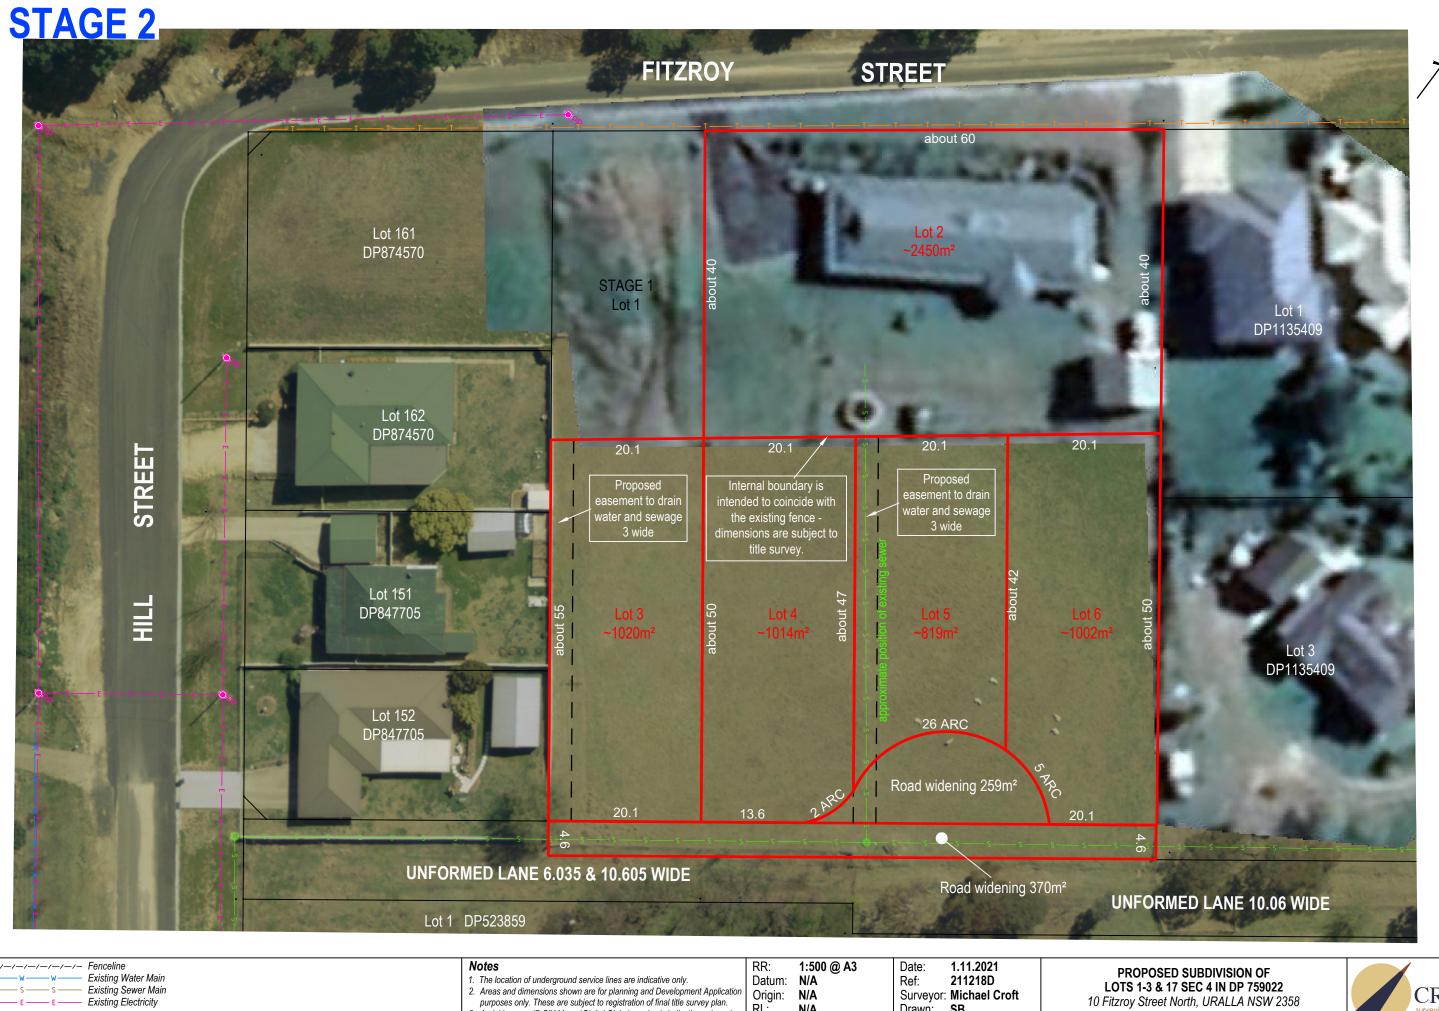

N/A

Contour: N/A

Aerial imagery (© SIX Maps / Digital Globe) overlay is indicative only and provided for site context.

Drawn: SB

2 of 2

Sheet:

**CROFT** Client: Mr & Mrs Kaberry
PO Box 1563 | Armidale NSW 2350 | T: 02 6772 1077 | M: 0414 782 867 | E: office@croftsurveying.com | www.croftsurveying.com