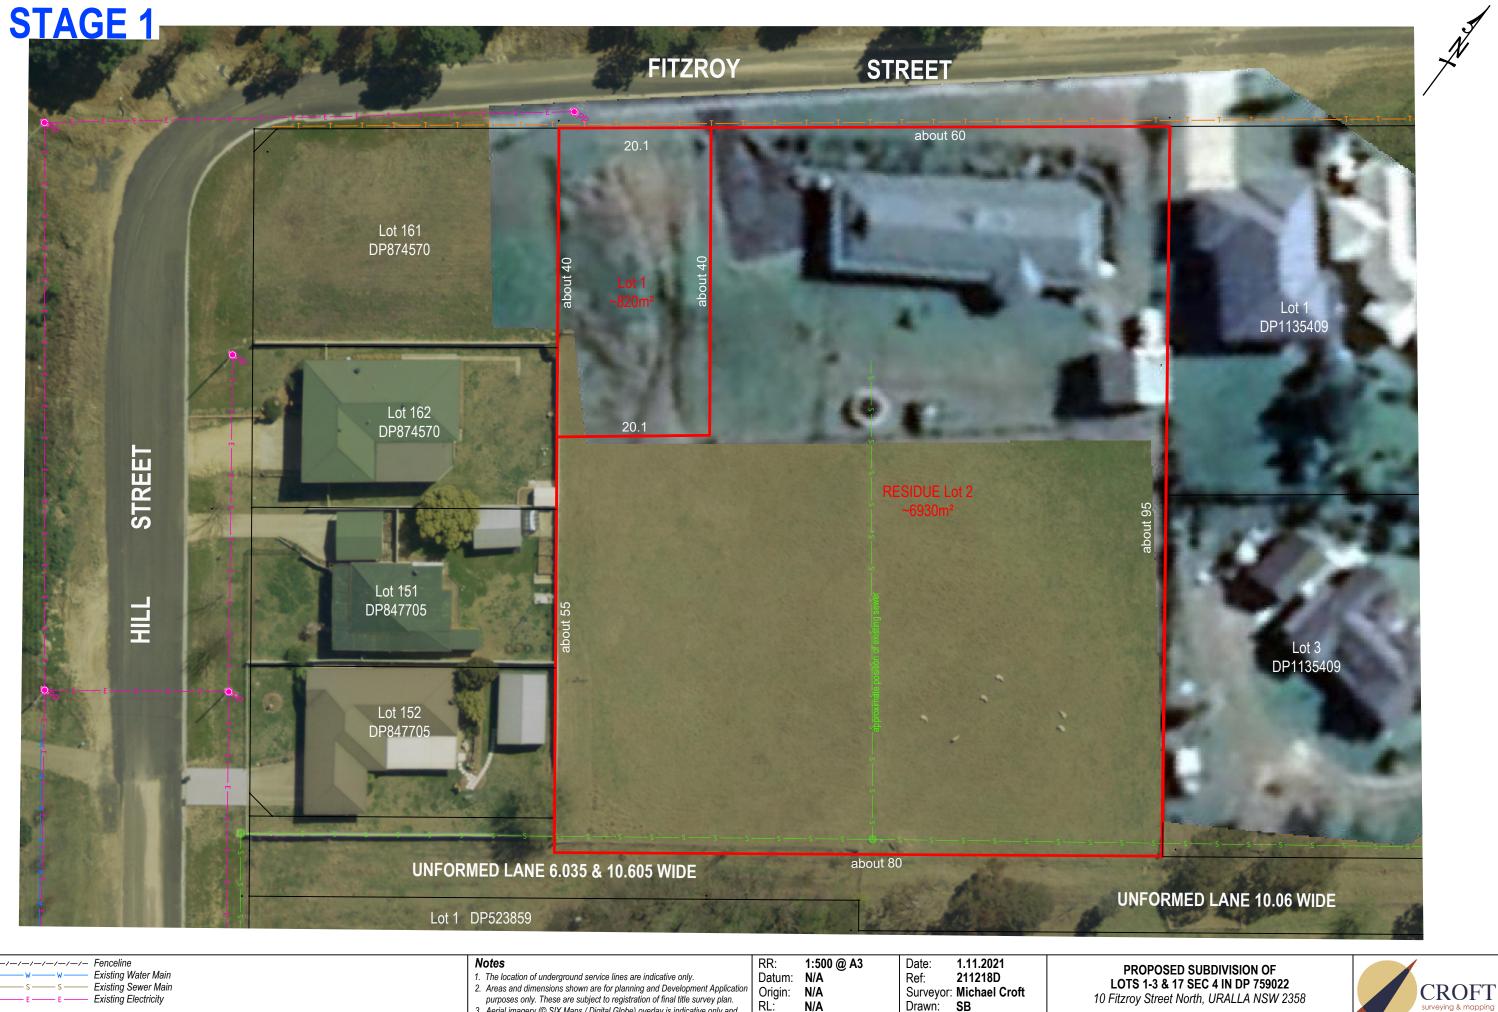

Existing Sewer Main Existing Electricity

2. Areas and dimensions shown are for planning and Development Application

purposes only. These are subject to registration of final title survey plan. Aerial imagery (© SIX Maps / Digital Globe) overlay is indicative only and provided for site context.

Origin: N/A N/A Contour: N/A Surveyor: Michael Croft Drawn: SB

1 of 2

Sheet:

PROPOSED SUBDIVISION OF LOTS 1-3 & 17 SEC 4 IN DP 759022 10 Fitzroy Street North, URALLA NSW 2358

Client: Mr & Mrs Kaberry
PO Box 1563 | Armidale NSW 2350 | T: 02 6772 1077 | M: 0414 782 867 | E: office@croftsurveying.com | www.croftsurveying.com