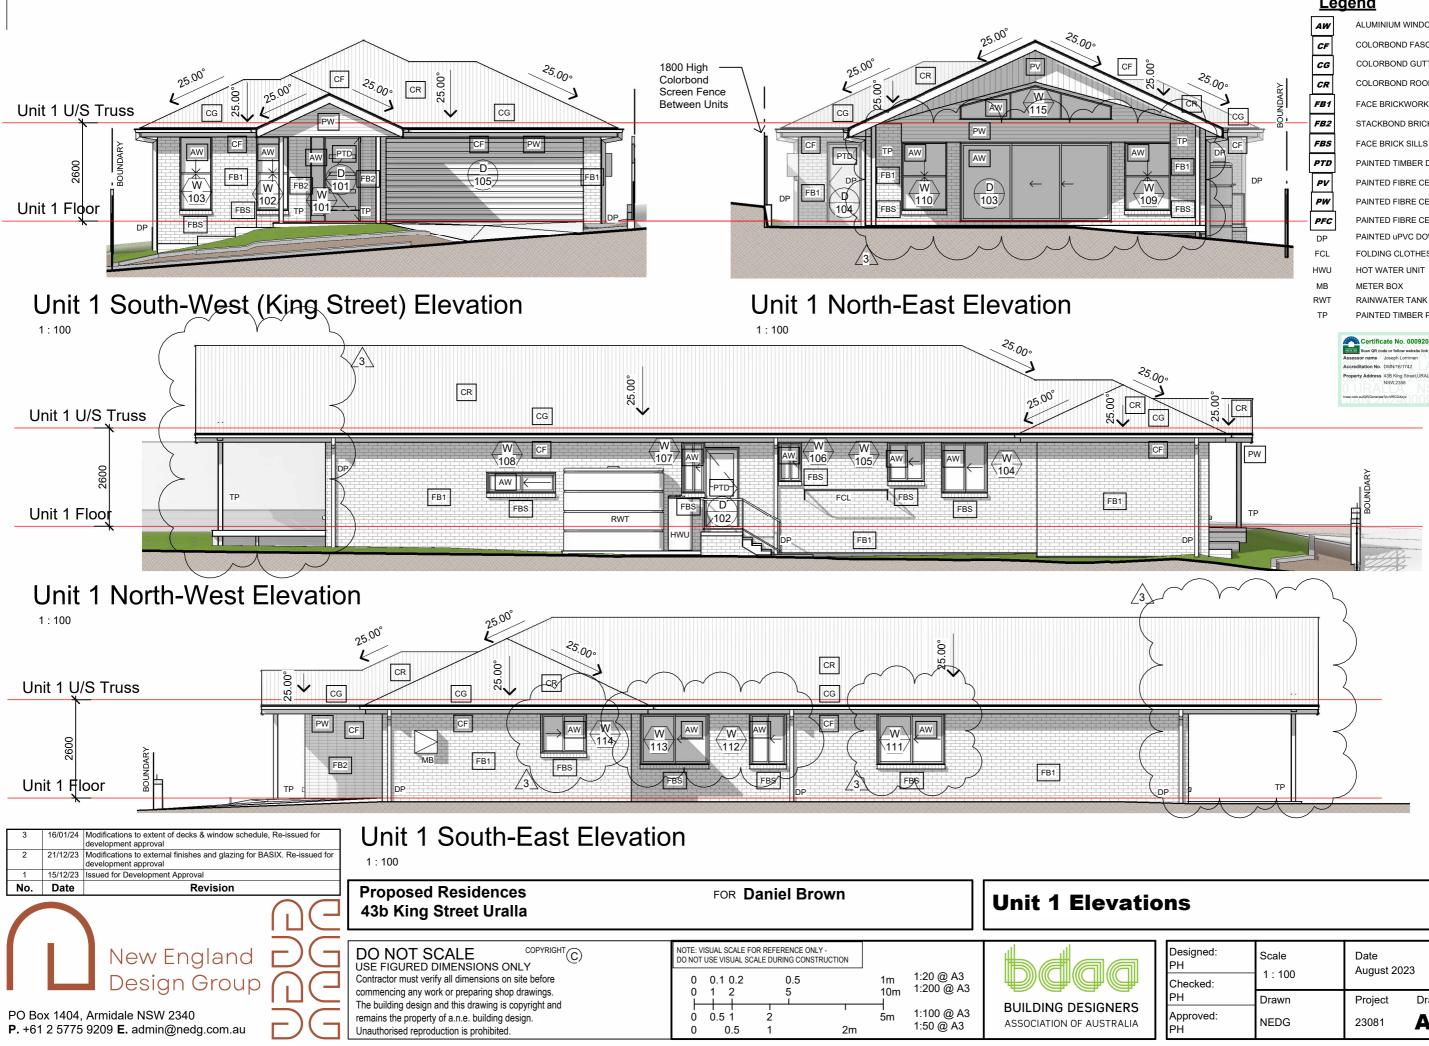

## **Legend**

ALUMINIUM WINDOWS & GLAZED DOORS COLORBOND FASCIAS & BARGE COLORBOND GUTTERS COLORBOND ROOF SHEETING FACE BRICKWORK AS SCHEDULED STACKBOND BRICKWORK AS SCHEDULED FACE BRICK SILLS AS SCHEDULED PAINTED TIMBER DOOR PAINTED FIBRE CEMENT VERTICAL CLADDING PAINTED FIBRE CEMENT WEATHERBOARD PAINTED FIBRE CEMENT CLADDING AS SPEC PAINTED uPVC DOWNPIPES FOLDING CLOTHES LINE HOT WATER UNIT RAINWATER TANK PAINTED TIMBER POST