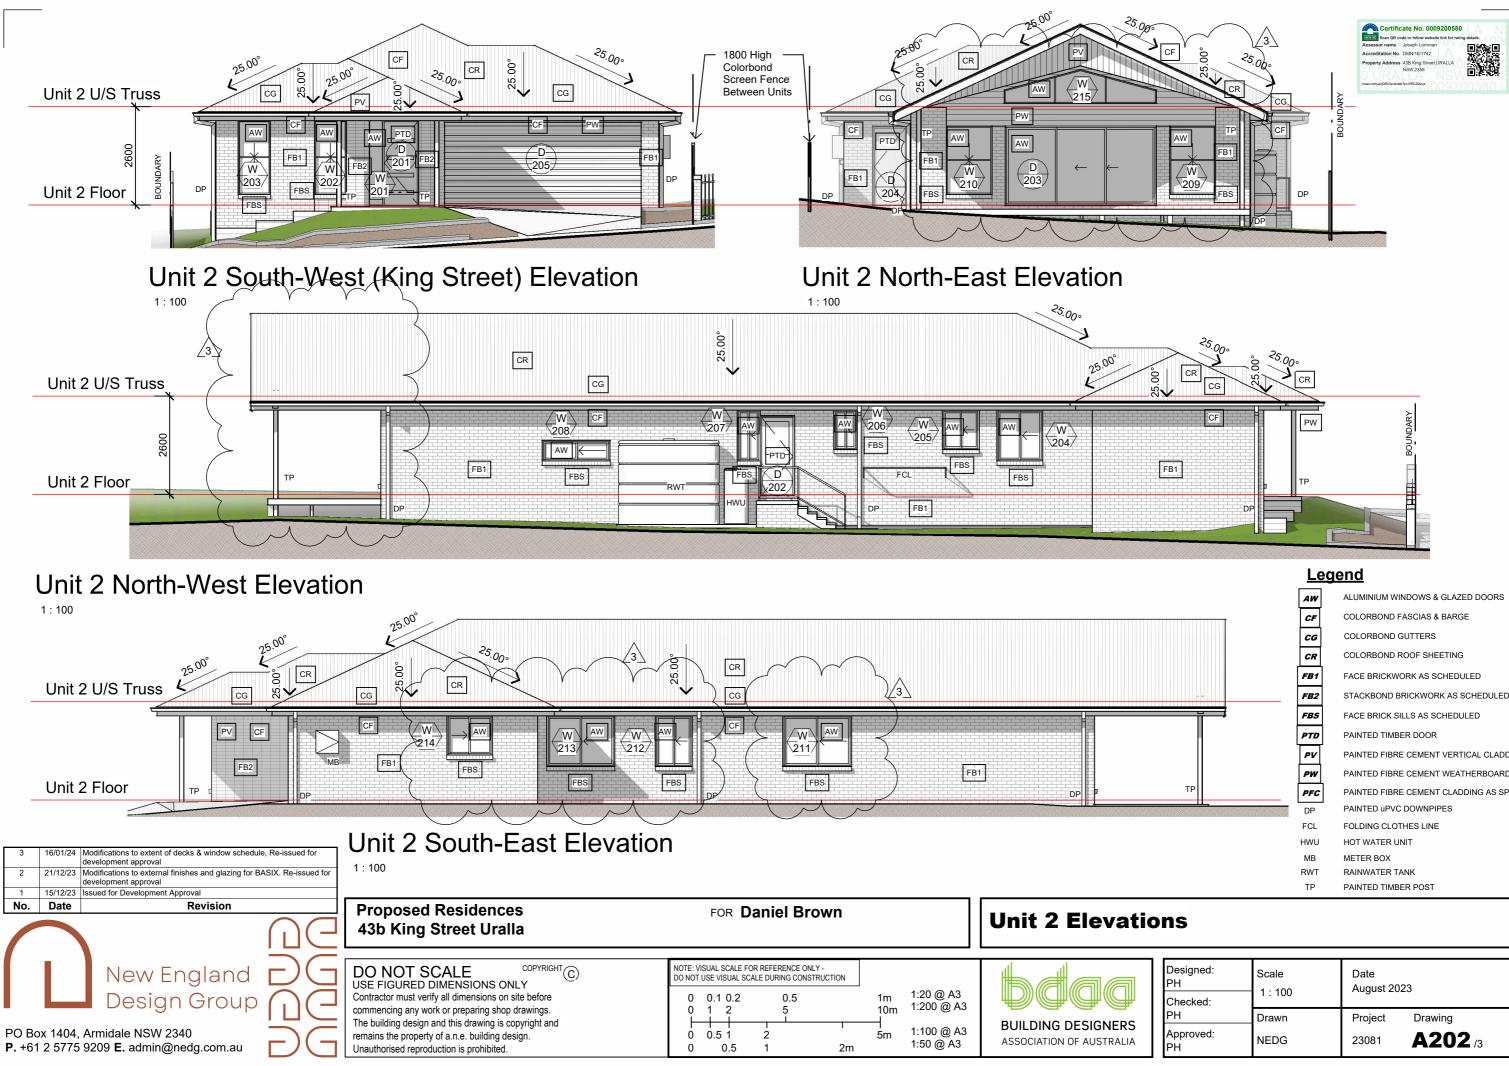

## **Legend**

ALUMINIUM WINDOWS & GLAZED DOORS COLORBOND FASCIAS & BARGE COLORBOND GUTTERS COLORBOND ROOF SHEETING FACE BRICKWORK AS SCHEDULED STACKBOND BRICKWORK AS SCHEDULED FACE BRICK SILLS AS SCHEDULED PAINTED TIMBER DOOR PAINTED FIBRE CEMENT VERTICAL CLADDING PAINTED FIBRE CEMENT WEATHERBOARD PAINTED FIBRE CEMENT CLADDING AS SPEC PAINTED uPVC DOWNPIPES FOLDING CLOTHES LINE HOT WATER UNIT RAINWATER TANK PAINTED TIMBER POST

## 16/01/2024 2:45:56 PM

PAINTED FIBRE CEMENT VERTICAL CLADDING PAINTED FIBRE CEMENT WEATHERBOARD PAINTED FIBRE CEMENT CLADDING AS SPEC