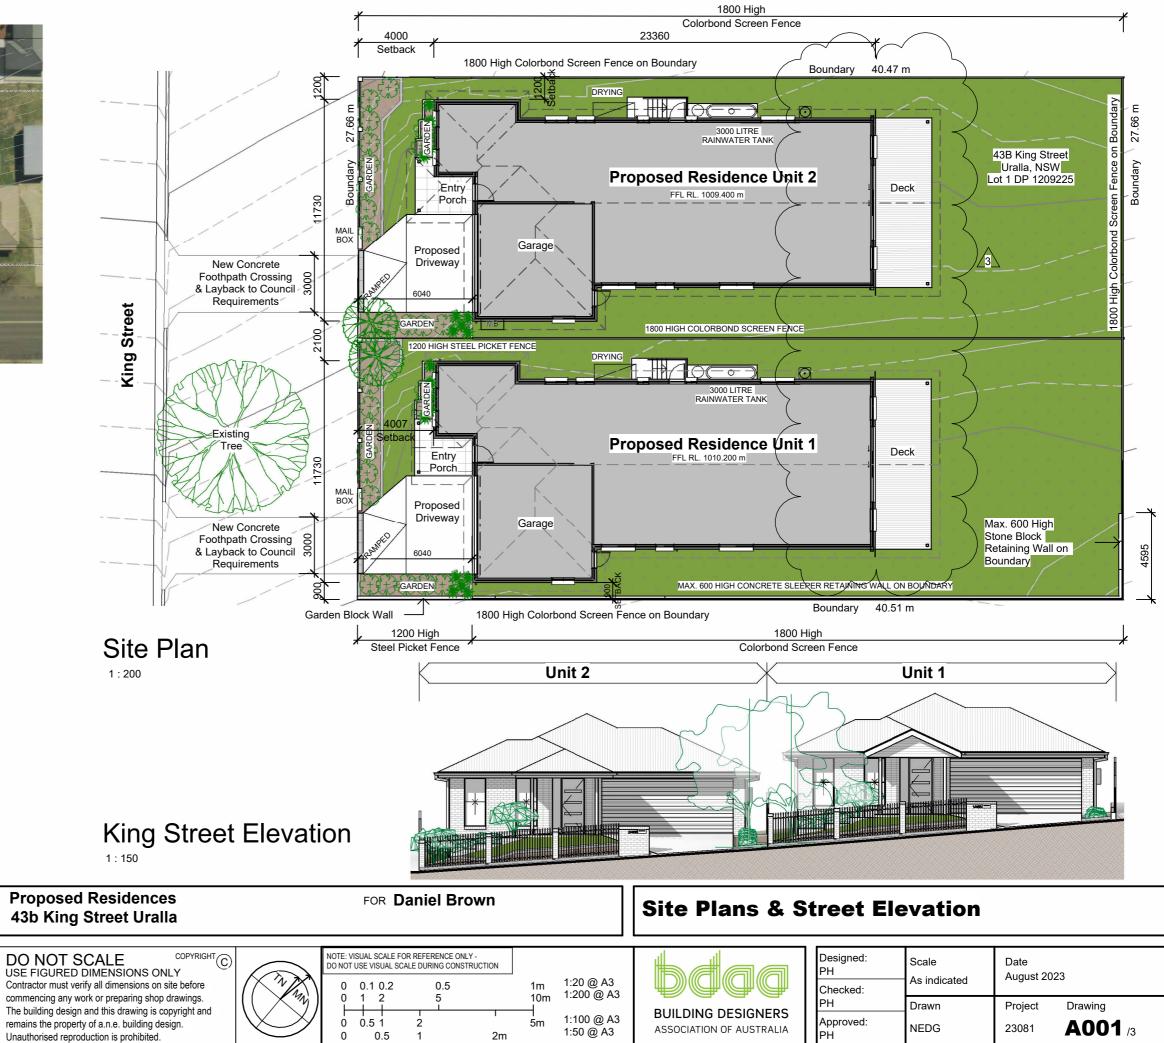

2

No.

Date

| SITE ADDRESS : 4<br>PROPERTY DETAILS : L                                                                            | 3B King Street,<br>ot 1 DP 120922 |                                             |
|---------------------------------------------------------------------------------------------------------------------|-----------------------------------|---------------------------------------------|
| SITE AREA<br>FLOOR AREA (including g<br>LANDSCAPE AREA<br>LANDSCAPING COVERA<br>HARDSTAND AREA<br>BUSHFIRE AFFECTED | arages): 4<br>: 547<br>GE : 4     | 19m²<br>30m²<br>7.5m²<br>8.9%<br>32m²<br>NO |