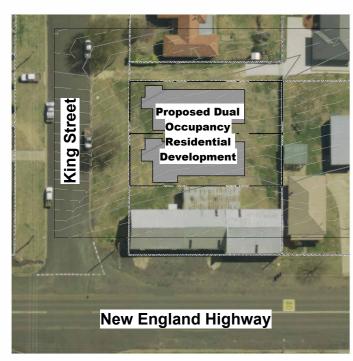

## Site Location Plan

ertificate No. 0009200580

development approval

development approval 15/12/23 Issued for Development Approva

PO Box 1404, Armidale NSW 2340

P. +61 2 5775 9209 E. admin@nedg.com.au

ss 43B King Stre NSW.235

2

No.

Date

| SITE ADDRESS : 4<br>PROPERTY DETAILS : L                                                                            | 3B King Street,<br>ot 1 DP 120922 |                                             |
|---------------------------------------------------------------------------------------------------------------------|-----------------------------------|---------------------------------------------|
| SITE AREA<br>FLOOR AREA (including g<br>LANDSCAPE AREA<br>LANDSCAPING COVERA<br>HARDSTAND AREA<br>BUSHFIRE AFFECTED | arages): 4<br>: 547<br>GE : 4     | 19m²<br>30m²<br>7.5m²<br>8.9%<br>32m²<br>NO |