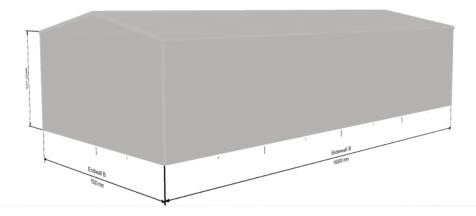

| DETAILS OF MAIN BUILDING |             |
|--------------------------|-------------|
| Bay Width:               | 4 x 4.000 m |
| Span:                    | 7.500 m     |
| Length(total):           | 16.000 m    |
| Eave Height:             | 3.600 m     |
| Overall Height:          | 4.329 m     |
| Roof Pitch:              | 11 deg      |
| Left Lean-to:            | N/A         |
| Right Lean-to:           | N/A         |
| Front Garaport:          | 0.000 m     |
| Back Garaport:           | 0.000 m     |

| DETAILS OF MAIN COMPONENTS |                                                            |  |
|----------------------------|------------------------------------------------------------|--|
| Roof Cladding:             | 0.42 Corro bmt - 0.48 Corro tct                            |  |
| Wall Cladding:             | 0.42 Corro bmt - 0.48 Corro tct                            |  |
| Columns:                   | 2C15015 "C" Purlin, Fixed with heavy duty plates and bolts |  |
| Rafters:                   | 2C15015 "C" Purlin, Fixed with heavy duty plates and bolts |  |
|                            |                                                            |  |
| Purlins:                   | TH64100 purlin fixed with heavy duty framing teks          |  |
| Girt:                      | TH64100 girt fixed with heavy duty framing teks            |  |
| Gutter:                    | Quad                                                       |  |
| Downpipes:                 | To ground level                                            |  |