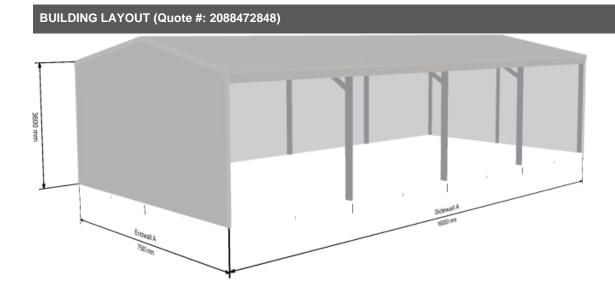

| DETAILS OF MAIN BUILDING |             |
|--------------------------|-------------|
| Bay Width:               | 4 x 4.000 m |
| Span:                    | 7.500 m     |
| Length(total):           | 16.000 m    |
| Eave Height:             | 3.600 m     |
| Overall Height:          | 4.329 m     |
| Roof Pitch:              | 11 deg      |
| Left Lean-to:            | N/A         |
| Right Lean-to:           | N/A         |
| Front Garaport:          | 0.000 m     |
| Back Garaport:           | 0.000 m     |

| DETAILS OF MAIN COMPONENTS |                                                            |  |
|----------------------------|------------------------------------------------------------|--|
| Roof Cladding:             | 0.42 Corro bmt - 0.48 Corro tct                            |  |
| Wall Cladding:             | 0.42 Corro bmt - 0.48 Corro tct                            |  |
| Columns:                   | 2C15015 "C" Purlin, Fixed with heavy duty plates and bolts |  |
| Rafters:                   | 2C15015 "C" Purlin, Fixed with heavy duty plates and bolts |  |
|                            |                                                            |  |
| Purlins:                   | TH64100 purlin fixed with heavy duty framing teks          |  |
| Girt:                      | TH64100 girt fixed with heavy duty framing teks            |  |
| Gutter:                    | Quad                                                       |  |
| Downpipes:                 | To ground level                                            |  |