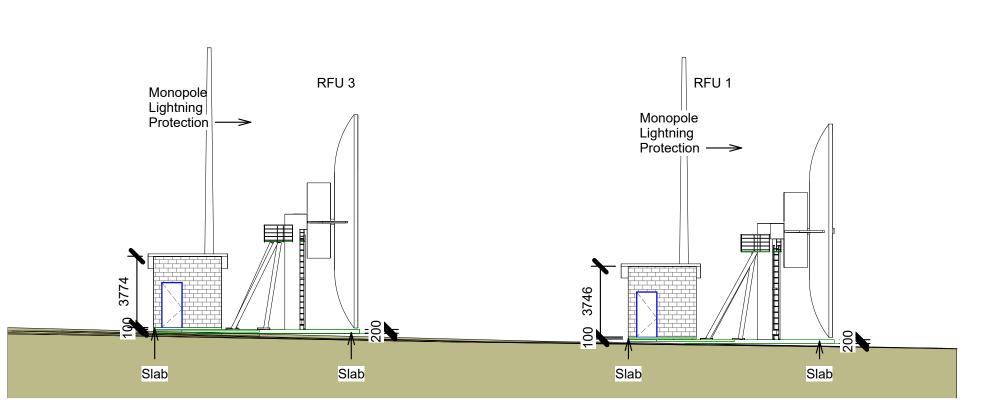

|      | Client: Lockeed Martin Australia | Do not scale drawings. Use figured dimensions only. Check and verify<br>levels and dimensions on site prior to commencement of any work, the<br>fabrication of shop drawings or the fabrication of components. |  |  |  |  |
|------|----------------------------------|----------------------------------------------------------------------------------------------------------------------------------------------------------------------------------------------------------------|--|--|--|--|
|      |                                  |                                                                                                                                                                                                                |  |  |  |  |
|      | Project: SouthPAN                | This drawing is the copyright of ADG Architects and is protected under                                                                                                                                         |  |  |  |  |
|      | ,                                | the Copyright Act 1968. It may not be altered, reproduced or                                                                                                                                                   |  |  |  |  |
|      | Title: Elevations East & West    | transmitted in any form or by any means without the express<br>permission of ADG Architects.                                                                                                                   |  |  |  |  |
|      |                                  | permission of ADG Architects.                                                                                                                                                                                  |  |  |  |  |
|      | Drawing Number: 9030 - 04        |                                                                                                                                                                                                                |  |  |  |  |
|      |                                  |                                                                                                                                                                                                                |  |  |  |  |
|      | File Number:                     | Date Printed 2/05/2023 6:55:35 PM                                                                                                                                                                              |  |  |  |  |
|      |                                  |                                                                                                                                                                                                                |  |  |  |  |
| 2100 | Sheet Number: Amend              | File Name                                                                                                                                                                                                      |  |  |  |  |
| 2100 |                                  |                                                                                                                                                                                                                |  |  |  |  |