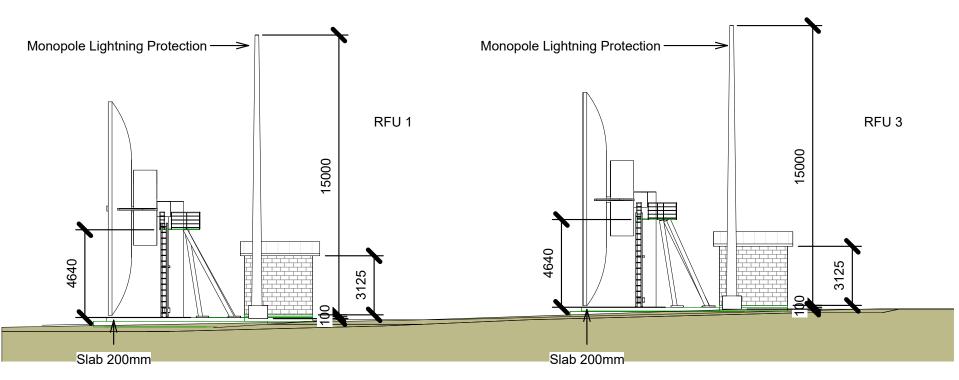

|      | Client: Lockeed Martin Australia | Do not scale drawings. Use figured dimensions only. Check and verify<br>levels and dimensions on site prior to commencement of any work, the<br>fabrication of shop drawings or the fabrication of components. |  |  |  |  |
|------|----------------------------------|----------------------------------------------------------------------------------------------------------------------------------------------------------------------------------------------------------------|--|--|--|--|
|      |                                  |                                                                                                                                                                                                                |  |  |  |  |
|      | Project: SouthPAN                | This drawing is the copyright of ADG Architects and is protected under                                                                                                                                         |  |  |  |  |
|      | ,                                | the Copyright Act 1968. It may not be altered, reproduced or                                                                                                                                                   |  |  |  |  |
|      | Title: Elevations East & West    | transmitted in any form or by any means without the express<br>permission of ADG Architects.                                                                                                                   |  |  |  |  |
|      |                                  | permission of ADG Architects.                                                                                                                                                                                  |  |  |  |  |
|      | Drawing Number: 9030 - 04        |                                                                                                                                                                                                                |  |  |  |  |
|      |                                  |                                                                                                                                                                                                                |  |  |  |  |
|      | File Number:                     | Date Printed 2/05/2023 6:55:35 PM                                                                                                                                                                              |  |  |  |  |
|      |                                  |                                                                                                                                                                                                                |  |  |  |  |
| 2100 | Sheet Number: Amend              | File Name                                                                                                                                                                                                      |  |  |  |  |
| 2100 |                                  |                                                                                                                                                                                                                |  |  |  |  |