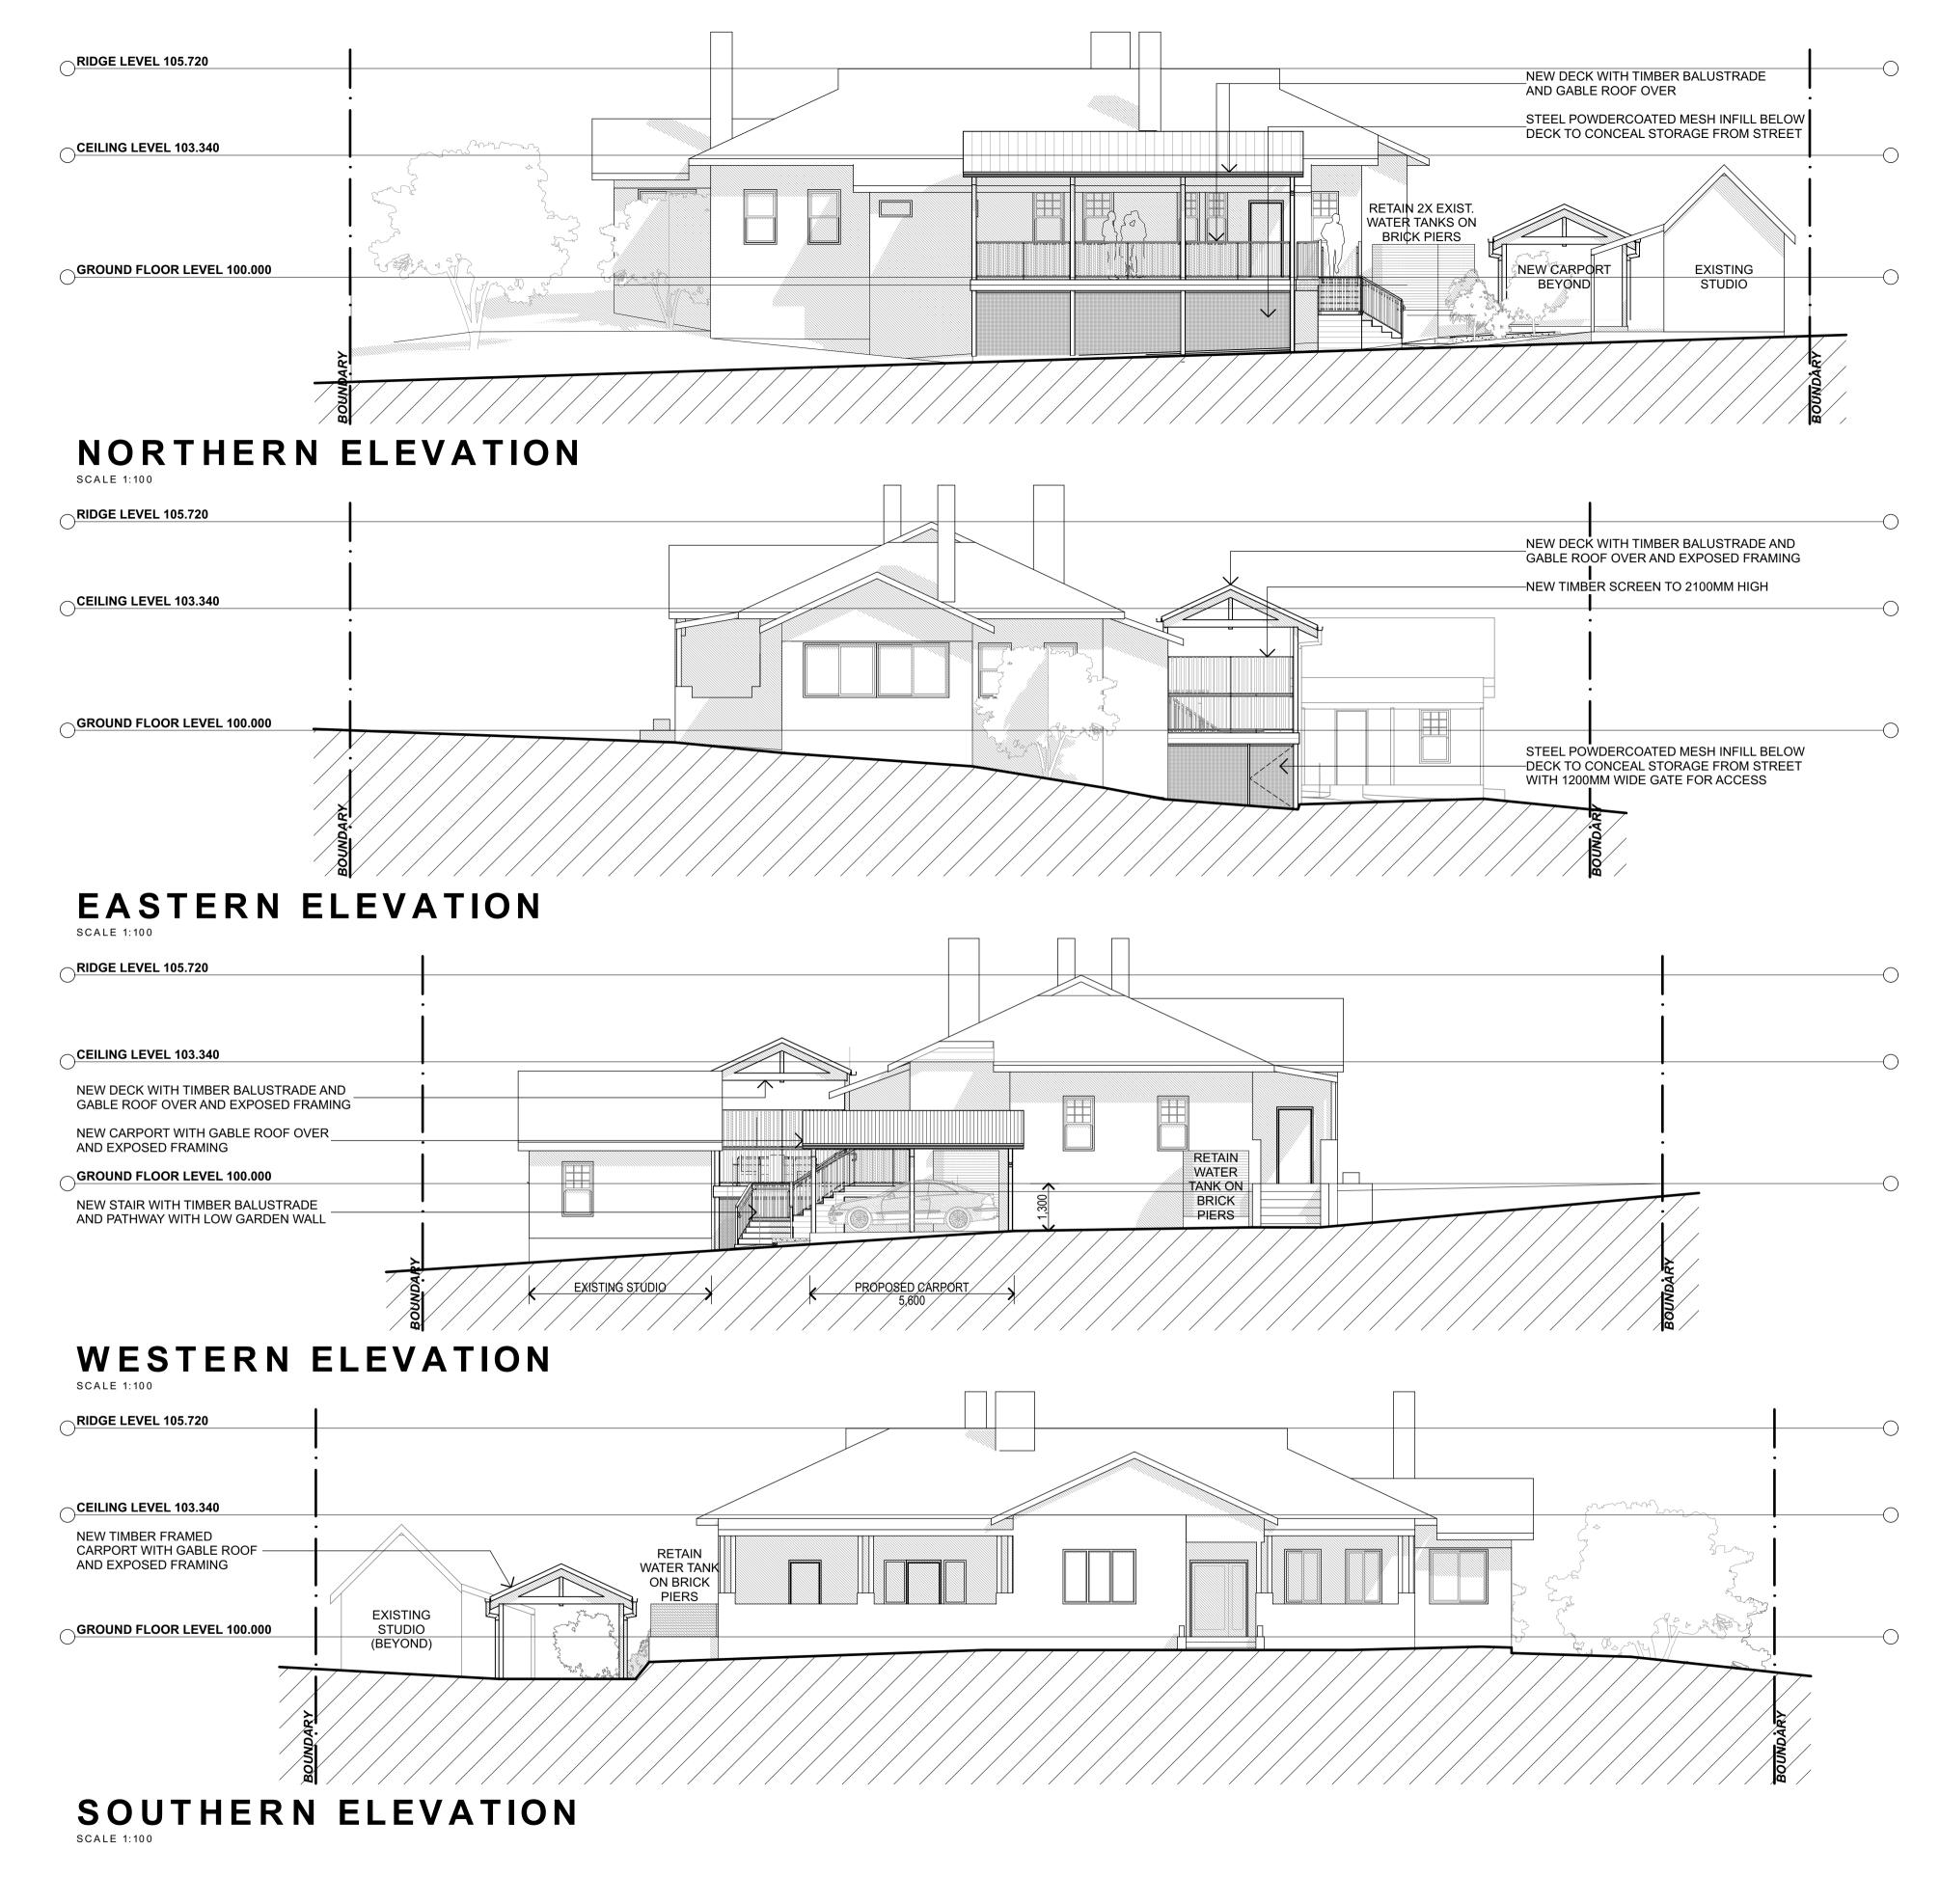

## **Alterations & Additions To Existing** Residence

For Ms. Mary Denese & Ms. Carla Holmes 13 Bridge Street, Uralla NSW 2358

| Member Australian Institute of Architects | ELEVATIONS             |                    |                |
|-------------------------------------------|------------------------|--------------------|----------------|
|                                           | DESIGN                 | SHEET SIZE & SCALE | DRAWING NUMBER |
| Association of Consulting Architects      | NICHOLAS BROWN         | 1:100 @ A1         | H2141, DA201   |
|                                           | DOCUMENTATION          | PLOT DATE          | REVISION       |
| Architects                                | LI CLARKE A LIBOLIHART | 25/5/22            | 7              |