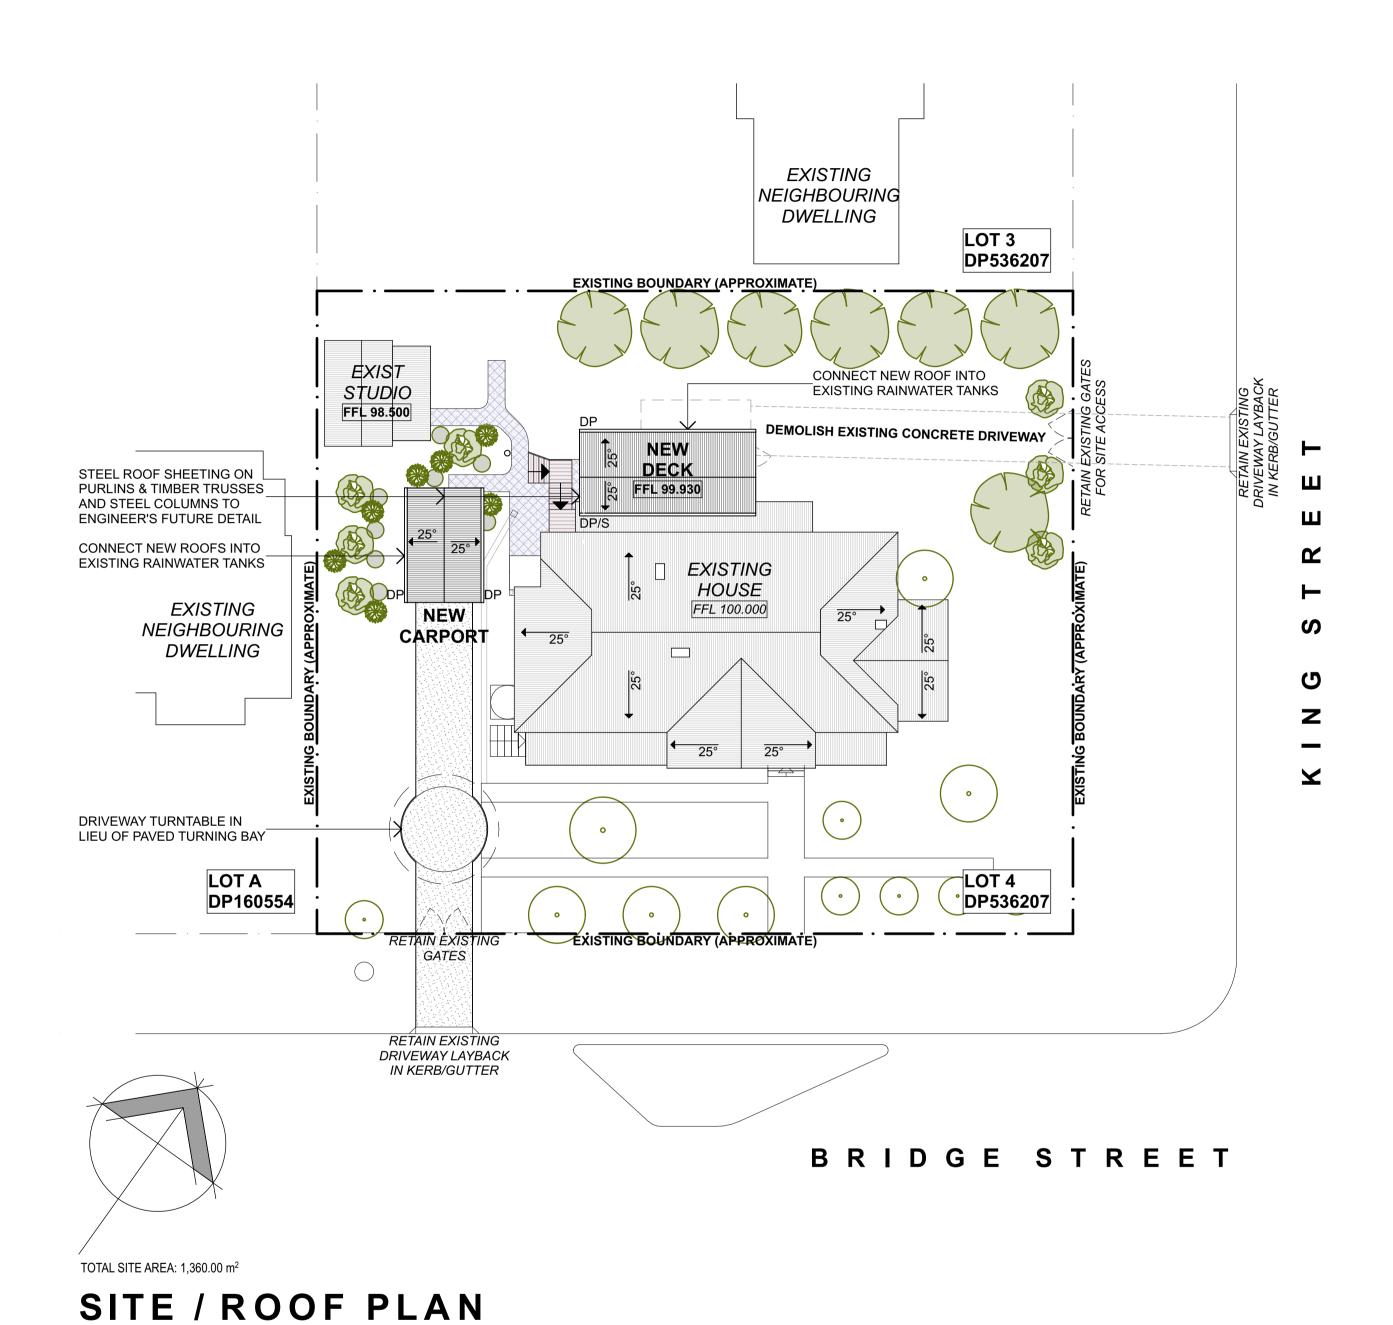

## PRELIMINARY COPY ONLY

SCALE 1:200

NOT TO BE USED FOR CONSTRUCTION PURPOSES

## Alterations & Additions To Existing Residence

For Ms. Mary Denese & Ms. Carla Holmes
13 Bridge Street, Uralla NSW 2358

| Member Australian Institute of Architects            | SITE/ROOF PLAN AND PERSPECTIVES |                    |                |
|------------------------------------------------------|---------------------------------|--------------------|----------------|
|                                                      | DESIGN                          | SHEET SIZE & SCALE | DRAWING NUMBER |
| Association of Consulting Architects member practice | NICHOLAS BROWN                  | 1:200, 1:100 @ A1  | H2141, DA101   |
|                                                      | DOCUMENTATION                   | PLOT DATE          | REVISION       |
|                                                      | J. CLARKE, A. URQUHART          | 25/5/22            | 1              |