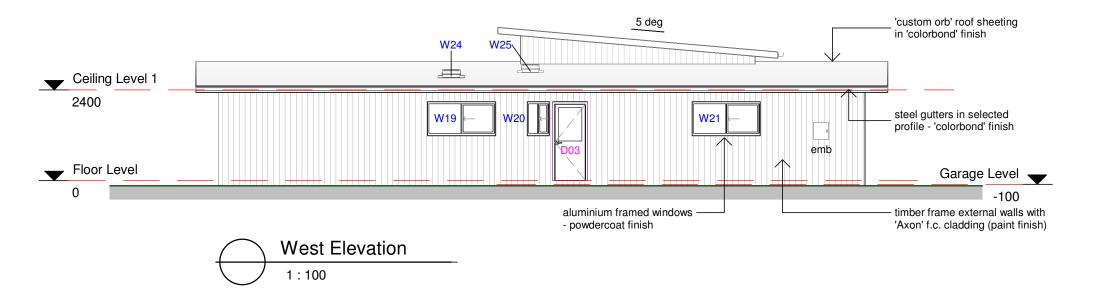

Dwg No. 2202 WD04 /B

Title **FI** 

**ELEVATIONS 1** 

Scale 1:100 at A3

THESE PLANS ARE TO BE READ IN CONJUNCTION WITH BASIX CERTIFICATE No : 1288740S BEING ISSUED FOR THE DEVELOPMENT

|       |                                          |          | ĺ |
|-------|------------------------------------------|----------|---|
|       |                                          |          |   |
| В     | BUILDINGS RELOCATED AND SITE NOTES ADDED | 08/05/22 |   |
| Α     | ISSUED FOR CONSTRUCTION APPROVAL         | 17/03/22 |   |
| Issue | Description                              | Date     |   |