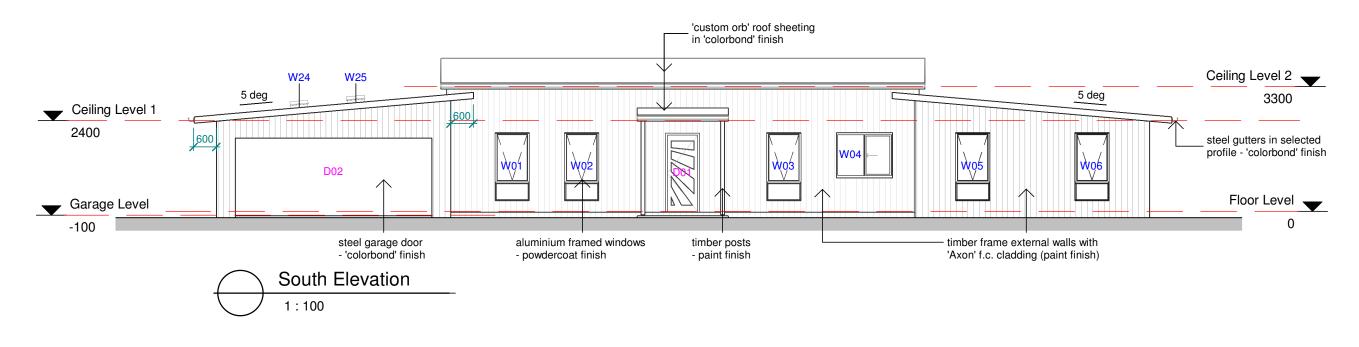

Dwg No. 2202 WD04 /B

Title **FI** 

**ELEVATIONS 1** 

Scale 1:100 at A3

THESE PLANS ARE TO BE READ IN CONJUNCTION WITH BASIX CERTIFICATE No : 1288740S BEING ISSUED FOR THE DEVELOPMENT

|       |                                          |          | ĺ |
|-------|------------------------------------------|----------|---|
|       |                                          |          |   |
| В     | BUILDINGS RELOCATED AND SITE NOTES ADDED | 08/05/22 |   |
| Α     | ISSUED FOR CONSTRUCTION APPROVAL         | 17/03/22 |   |
| Issue | Description                              | Date     |   |