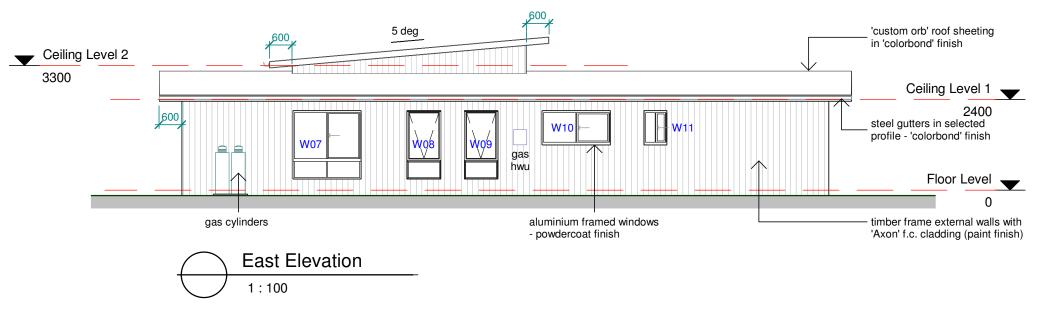

E BEFORE COMMENCING ANY EXCAVATION OR BUILDING WORKS

THE BUILDING WORKS WILL COMPLY WITH THE RELEVANT SECTIONS OF THE BUILDING CODE OF AUSTRALIA IF CONSTRUCTED IN ACCORDANCE WITH THE WORKING DRAWINGS, THE ENGINEER'S DRAWINGS AND SPECIFICATIONS

## Gary Ible Design

Building Designers, Consultants & Detailers 820 Rockvale Rd, Armidale NSW 2350 A.B.N. 63 415 526 2123

| A.D.N. 034133            | 020 2123          |
|--------------------------|-------------------|
| Em: garyible @ gmail.com | Mob: 0427 751 627 |

| Project |                                      |
|---------|--------------------------------------|
|         | Proposed Dwelling at Lot 100         |
|         | No.413 Thunderbolts Way, Rocky River |

Dwg No. 2202 WD04 /B

Title **FI** 

**ELEVATIONS 1** 

Scale 1:100 at A3





THESE PLANS ARE TO BE READ IN CONJUNCTION WITH BASIX CERTIFICATE No : 1288740S BEING ISSUED FOR THE DEVELOPMENT

|       |                                          |          | ĺ |
|-------|------------------------------------------|----------|---|
|       |                                          |          |   |
| В     | BUILDINGS RELOCATED AND SITE NOTES ADDED | 08/05/22 |   |
| Α     | ISSUED FOR CONSTRUCTION APPROVAL         | 17/03/22 |   |
| Issue | Description                              | Date     |   |

ALL EXISTING SERVICES ARE TO BE LOCATED AND ALL DIMENSIONS ARE TO BE VERIFIED ON SITE BEFORE COMMENCING ANY EXCAVATION OR BUILDING WORKS

THE BUILDING WORKS WILL COMPLY WITH THE RELEVANT SECTIONS OF THE BUILDING CODE OF AUSTRALIA IF CONSTRUCTED IN ACCORDANCE WITH THE WORKING