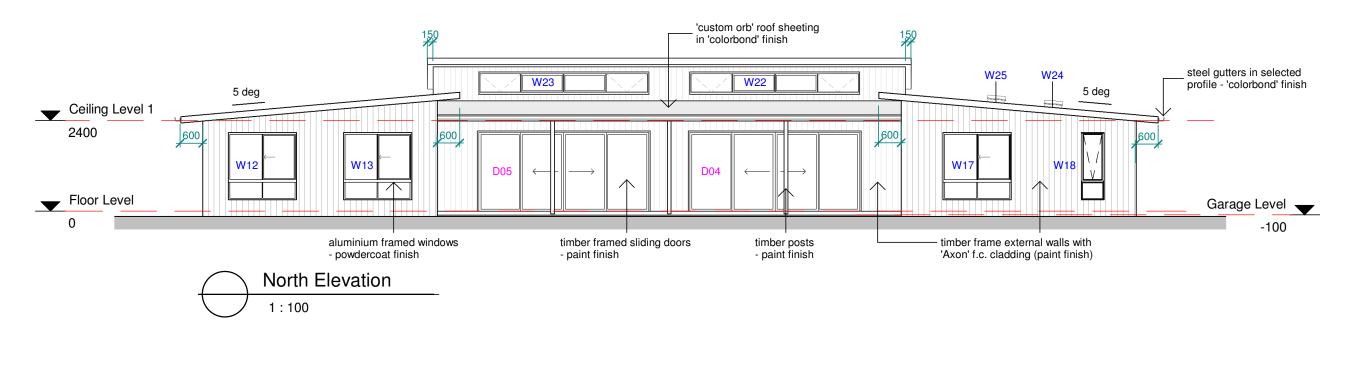

ITE BEFORE COMMENCING ANY EXCAVATION OR BUILDING WORKS

THE BUILDING WORKS WILL COMPLY WITH THE RELEVANT SECTIONS OF THE BUILDING CODE OF AUSTRALIA IF CONSTRUCTED IN ACCORDANCE WITH THE WORKING DRAWINGS, THE ENGINEER'S DRAWINGS AND SPECIFICATIONS

## Gary Ible Design

Building Designers, Consultants & Detailers 820 Rockvale Rd, Armidale NSW 2350 A.B.N. 63 415 526 2123

| A.D.N. 034133            | 020 2123          |
|--------------------------|-------------------|
| Em: garyible @ gmail.com | Mob: 0427 751 627 |

| Project |                                      |
|---------|--------------------------------------|
|         | Proposed Dwelling at Lot 100         |
|         | No.413 Thunderbolts Way, Rocky River |

Dwg No. 2202 WD04 /B

Title **FI** 

**ELEVATIONS 1** 

Scale 1:100 at A3





THESE PLANS ARE TO BE READ IN CONJUNCTION WITH BASIX CERTIFICATE No : 1288740S BEING ISSUED FOR THE DEVELOPMENT

|       |                                          |          | ĺ |
|-------|------------------------------------------|----------|---|
|       |                                          |          |   |
| В     | BUILDINGS RELOCATED AND SITE NOTES ADDED | 08/05/22 |   |
| Α     | ISSUED FOR CONSTRUCTION APPROVAL         | 17/03/22 |   |
| Issue | Description                              | Date     |   |

ALL EXISTING SERVICES ARE TO BE LOCATED AND ALL DIMENSIONS ARE TO BE VERIFIED ON SITE BEFORE COMMENCING ANY EXCAVATION OR BUILDING WORKS

THE BUILDING WORKS WILL COMPLY WITH THE RELEVANT SECTIONS OF THE BUILDING CODE OF AUSTRALIA IF CONSTRUCTED IN ACCORDANCE WITH THE WORKIN