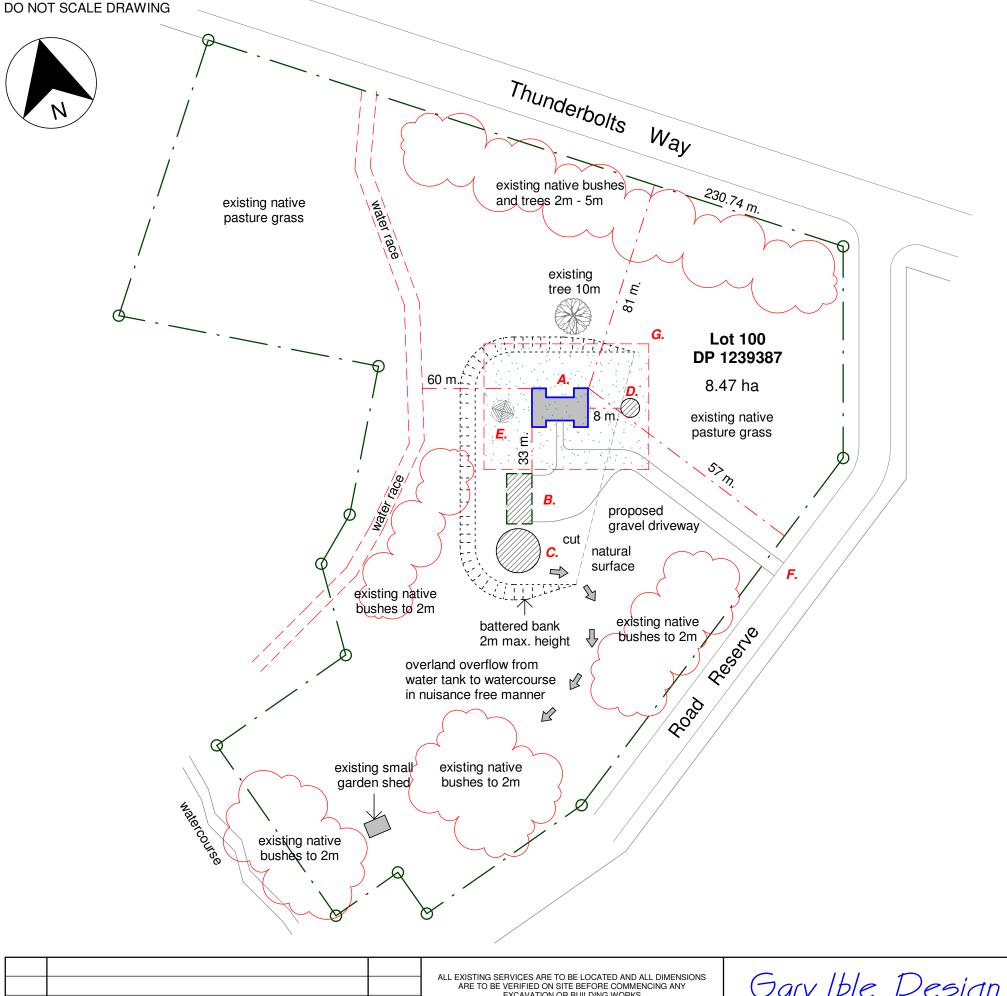

## Site Notes:

- A. Proposed Dwelling construction to comply with BAL 19 bushfire requirements in accordance with PBP 2019 and AS3959-2018
- **B.** Proposed 20m x 14m proprietary steel shed with skillion awning to manufacturer's details in selected 'colorbond' finish
- C. 110,000 It steel water tank with 20,000It dedicated for fire-fighting purposes fitted with 65mm metal Storz fitting
- **D.** Proprietary sewer waste / grey water management system in accordance with NSW Health and all applicable regulatory authorities
- E. Clothes line
- F. Driveway drainage to be in accordance with Council requirements
- G. 20m. minimum Asset Protection Zone around dwelling

## **Total Floor Areas:**

(o/a external walls)

Living = 246.64 sq.m.Patio = 49.20 sq.m. Porch 5.04 sq.m. = 40.73 sq.m. Garage Gross Floor Area = 341.61 sq.m.

## Areas for BASIX:

Site Area = 84700.00 sq.m.= 416.40 sq.m. Roof Area - Dwelling Roof Area - Shed 180.00 sq.m. Conditioned Floor Area 222.33 sq.m. Unconditioned Floor Area = 24.31 sq.m.

> THESE PLANS ARE TO BE READ IN CONJUNCTION WITH BASIX CERTIFICATE No: 1288740S BEING ISSUED FOR THE DEVELOPMENT