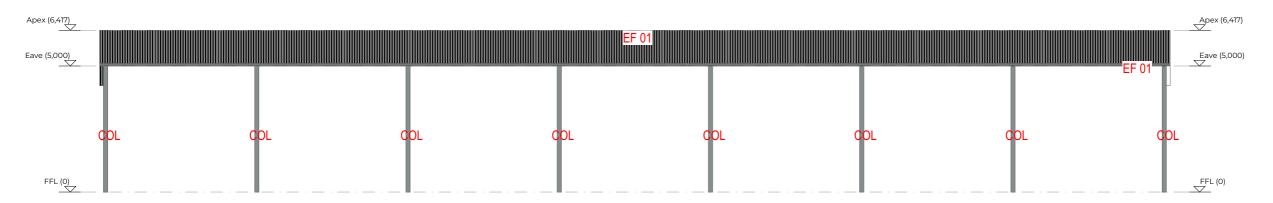

| LEDGEND |                                               |
|---------|-----------------------------------------------|
| EG      | Eave Gutter - Color to Clients Selection      |
| DP      | Down Pipe- Color to Clients Selection         |
| EF 01   | External Finish 01 - 0.42 TrimDek<br>Cladding |

Elevation 1:150 **Proposed Cover** 

Graham Betts Motors Uralla, NSW, 2358

PROJECT NO.

TECHSPAN Smart Build Specialists

P | 02 6771 1300

E | sales@techspanbuilding.com.au

W techspanbuilding.com.au

A 87 Seaton St Armidale NSW 2350

Notes:

| Rev. | Details          | Date       |
|------|------------------|------------|
| Α    | Layout & Design  | 0/0/2022   |
| В    | Awning Amendment | 3/05/2022  |
| С    | Minor Notations  | 14/06/2022 |
|      |                  |            |
|      |                  |            |
|      |                  |            |
|      |                  |            |
|      |                  |            |

Scale:

1:150

Drawing Title:

Sketch Elevations **Elevation** 

Drawing NO.

**QD 303** 

North

Drawn By:

Print Date:

14/06/2022

Checked By:

C) COPYRIGHT:
This information remains the property of Techspan Building Systems Pty Ltd.
This drawing set and any associated drawings / computations must not be manufactured from, reproduce in anyway or transmitted to any 3rd party without permission from Techspan. This drawing set is provided for illustrative purposes only and subject to engineers design.