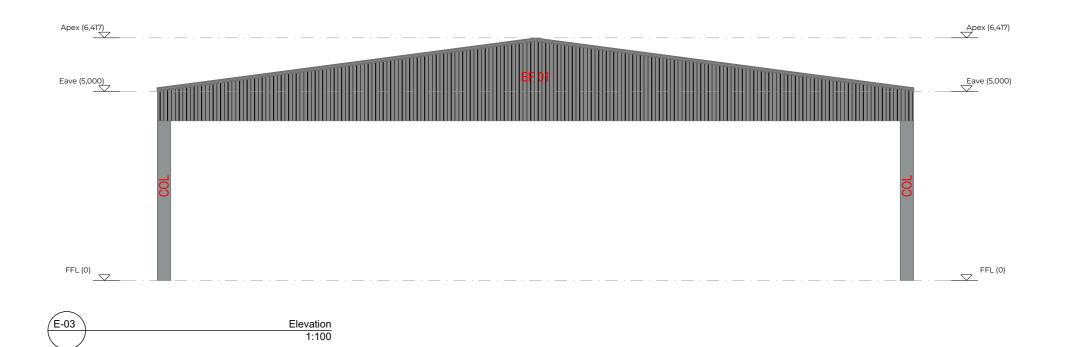

| LEDGEND |                                               |
|---------|-----------------------------------------------|
| EG      | Eave Gutter - Color to Clients Selection      |
| DP      | Down Pipe- Color to Clients Selection         |
| EF 01   | External Finish 01 - 0.42 TrimDek<br>Cladding |

**Proposed Cover** 

Graham Betts Motors Uralla, NSW, 2358

PROJECT NO.

TECHSPAN Smart Build Specialists

P | 02 6771 1300

E | sales@techspanbuilding.com.au

W techspanbuilding.com.au

A 87 Seaton St Armidale NSW 2350

Notes:

| Rev. | Details          | Date       |
|------|------------------|------------|
| Α    | Layout & Design  | 0/0/2022   |
| В    | Awning Amendment | 3/05/2022  |
| С    | Minor Notations  | 14/06/2022 |
|      |                  |            |
|      |                  |            |
|      |                  |            |
|      |                  |            |

Scale:

1:100

Drawing Title:

Sketch Elevations **Elevation** 

Drawing NO.

QD 302

North

Drawn By:

Print Date:

14/06/2022

Checked By:

C) COPYRIGHT:

This information remains the property of Techspan Building Systems Pty Ltd.

This drawing set and any associated drawings / computations must not be manufactured from, reproduce in anyway or transmitted to any 3rd party without permission from Techspan. This drawing set is provided for illustrative purposes only and subject to engineers design.