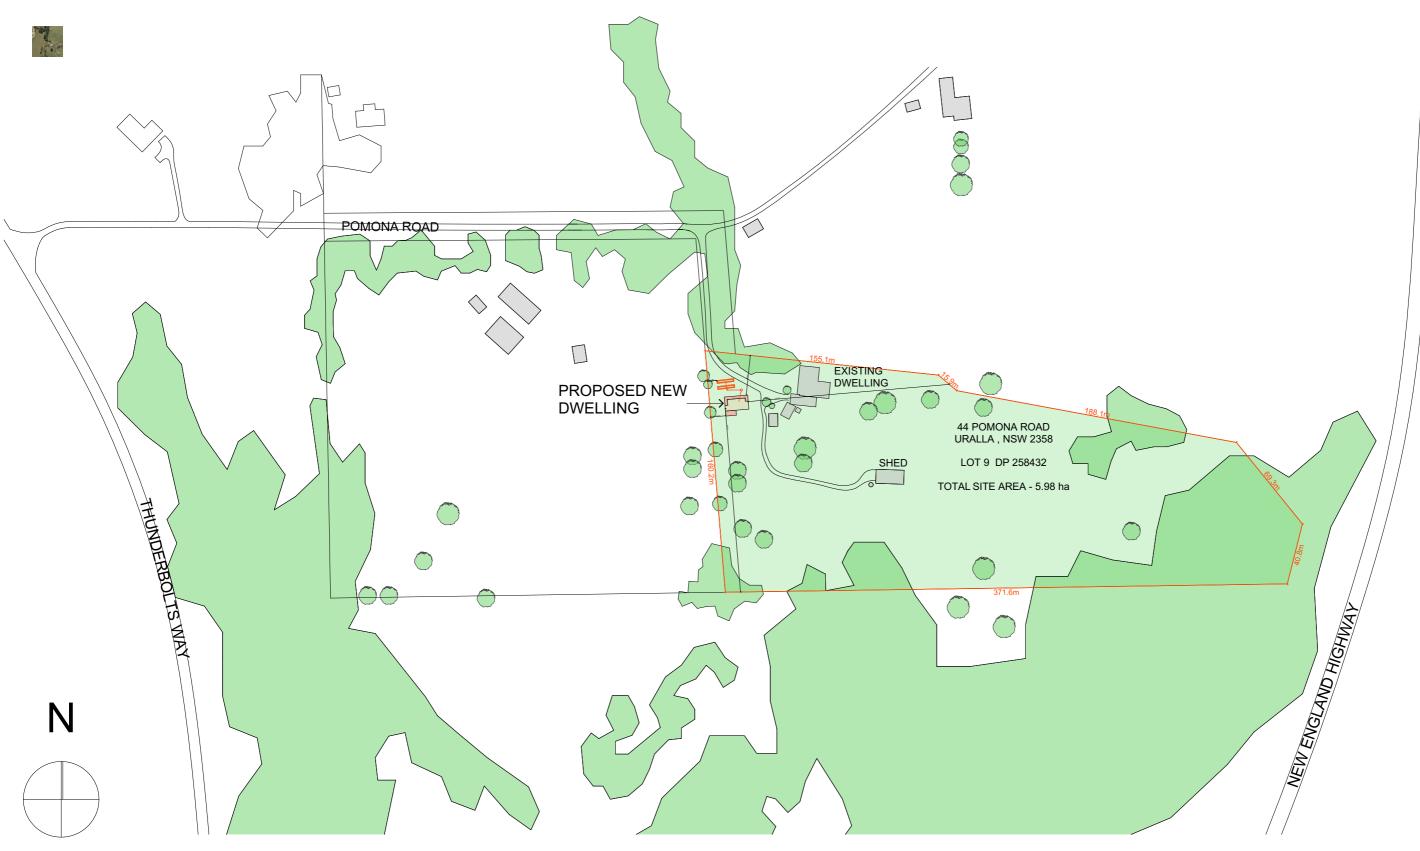

1.  $\frac{\text{locality plan}}{1:2500}$ 

These drawings are protected by copyright and remain the property of Uniplan Group. They may not be reproduced or copied without permission of Uniplan Group. All site dimensions are to be verified and confirmed by the client prior to the commencement of works. These plans may include optional extras for presentation purposes. Please refer to proposal for inclusions.

Trevor Hayes

roject:

Modified Kirkwood Villa address:

44 Pomona Road, Uralla, NSW, 2358 Lot 9 DP258432

| design by: Uniplan  | locality plan |           |
|---------------------|---------------|-----------|
| drawn by: md        |               |           |
|                     | job no:       | sheet no: |
| scale: 1:2500 on A3 | 3692_1G       | -5        |
| date: 7/06/2022     | 3092_1G       | -5        |