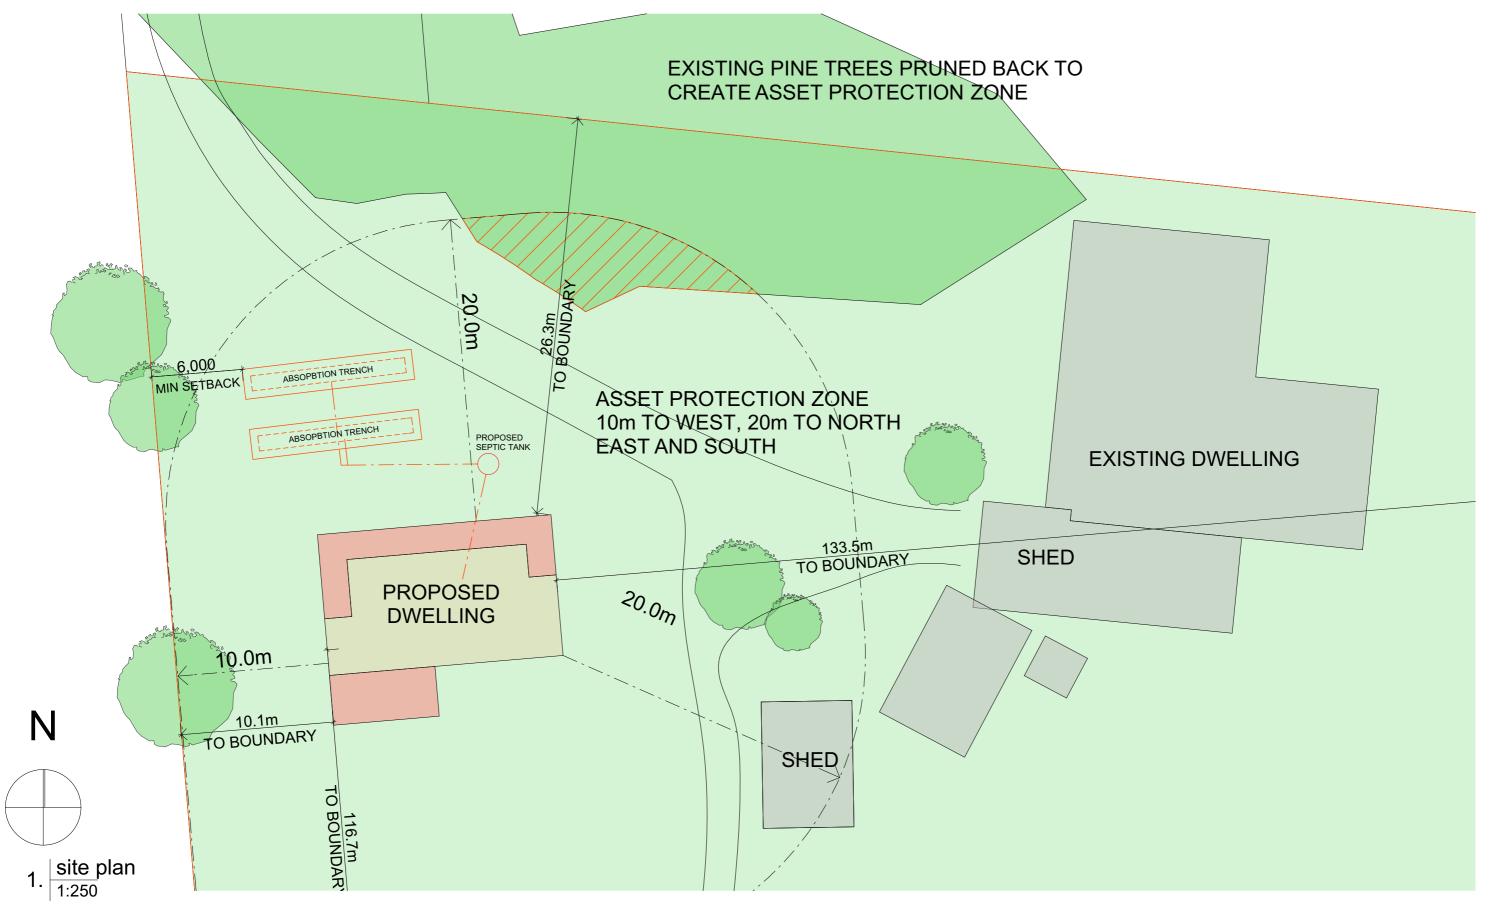

44 Pomona Road, Uralla, NSW, 2358 Lot 9 DP258432

| design by: Uniplan | site plan |  |
|--------------------|-----------|--|
| drawn by: md       |           |  |
| scale: 1:250 on A3 | 3692_1G   |  |
| date: 7/06/2022    |           |  |