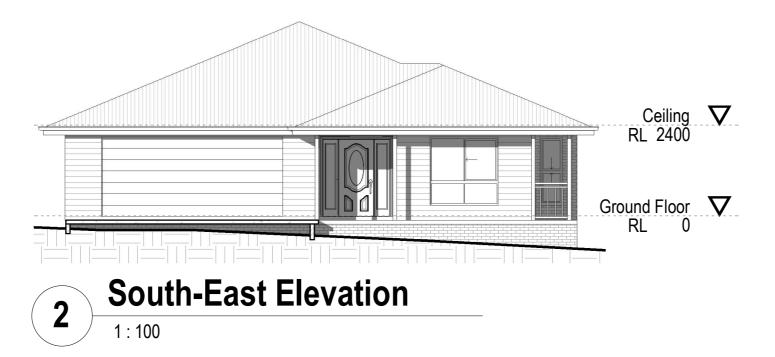

## NW & SE Elevations

|        | 00010       | 1     |         | 9:19:0     |
|--------|-------------|-------|---------|------------|
| Number | 22012       |       |         |            |
|        | 08/02/2022  | WD-05 |         | 29/04/2022 |
| у      | C. Marshall |       |         | 5          |
| d by   | C. Marshall | Scale | 1 : 100 | Printed    |
|        |             |       |         | -          |