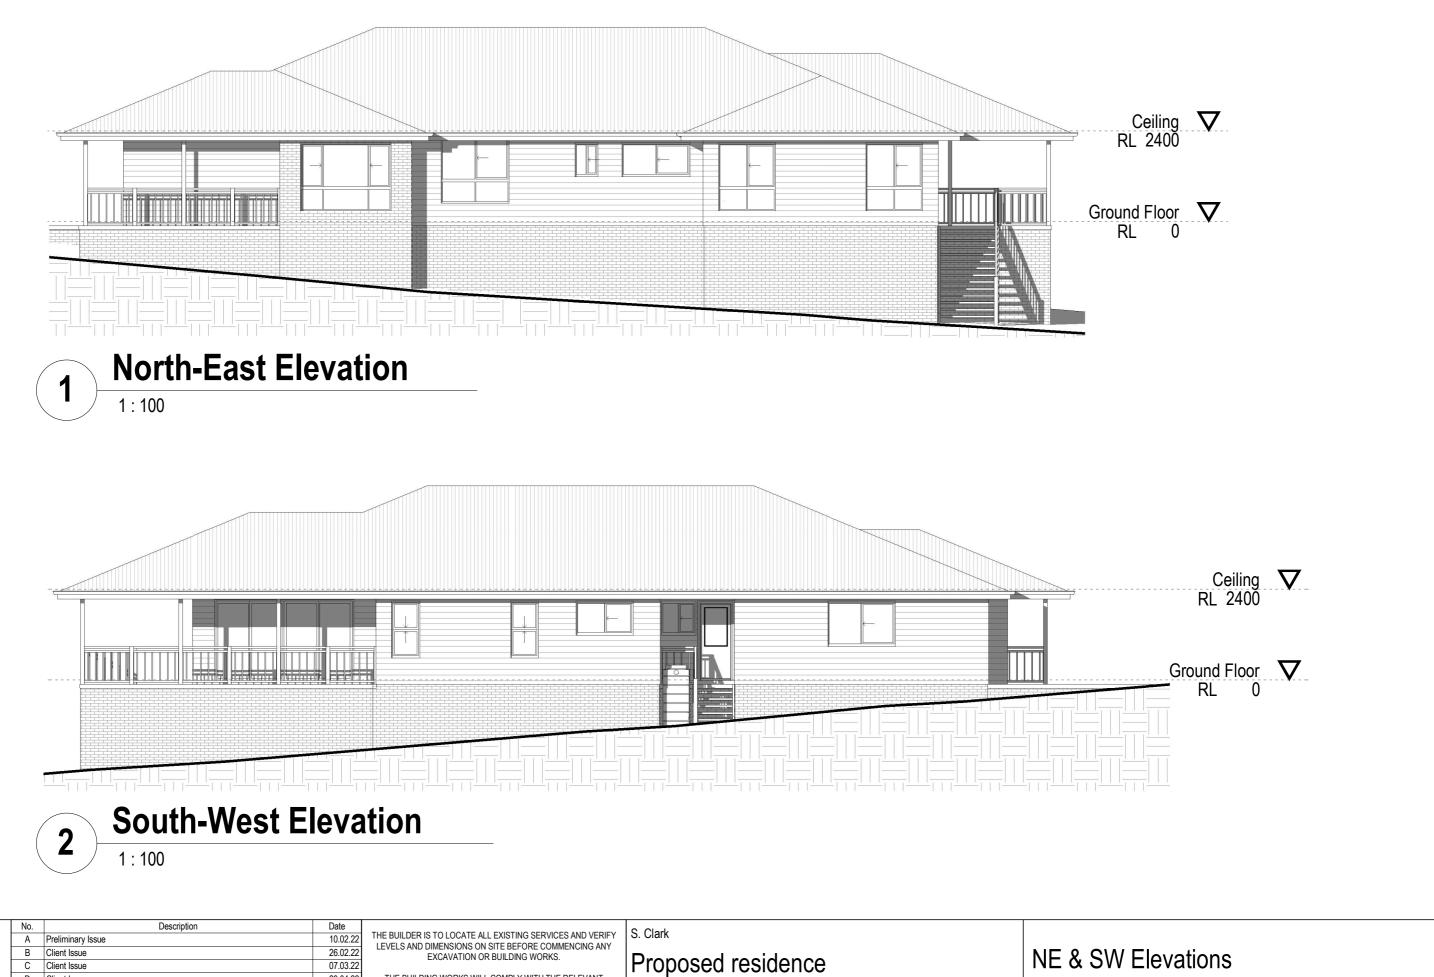

## **NE & SW Elevations**

| Number | 22012       | WD-04 | D       | 29/04/2022 9:19:01 AM |  |
|--------|-------------|-------|---------|-----------------------|--|
|        | 08/02/2022  |       |         |                       |  |
| у      | C. Marshall |       |         | ü                     |  |
| d by   | C. Marshall | Scale | 1 : 100 | Printed               |  |
|        |             |       |         |                       |  |