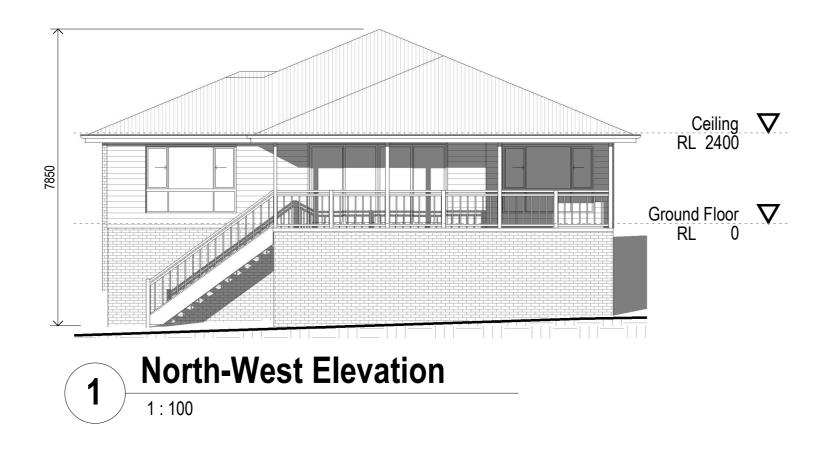

## NW & SE Elevations

|        | 00010       | 1     |         | 9:19:0     |
|--------|-------------|-------|---------|------------|
| Number | 22012       |       |         |            |
|        | 08/02/2022  | WD-05 |         | 29/04/2022 |
| у      | C. Marshall |       |         | 5          |
| d by   | C. Marshall | Scale | 1 : 100 | Printed    |
|        |             |       |         | -          |