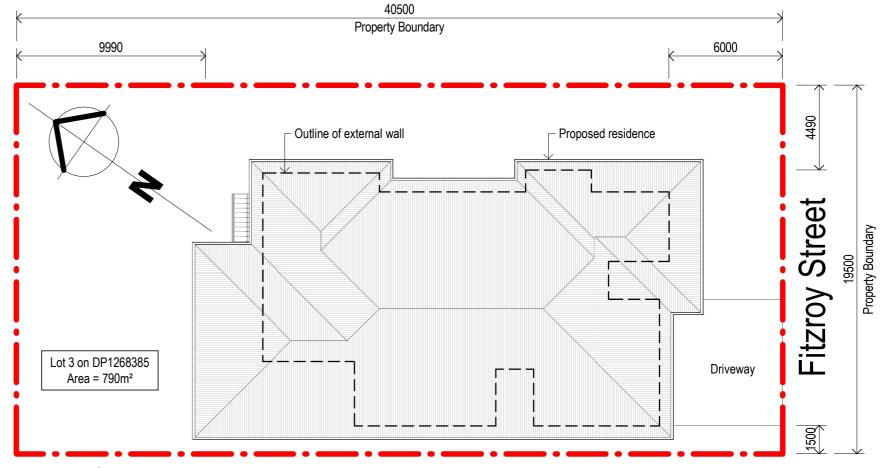

**Site Plan** 

1:200

| /                             |  |
|-------------------------------|--|
| / // " \\_ \                  |  |
| <del>\/\/</del>               |  |
| MARSHALL                      |  |
| DRAFTING SERVICES             |  |
| 20 Kuranda Avenue             |  |
| Armidale NSW 2350             |  |
| M: 0438 770 279               |  |
| E: marshalldrafting@gmail.com |  |

## Proposed residence

31 Fitzroy Street Uralla NSW 2358