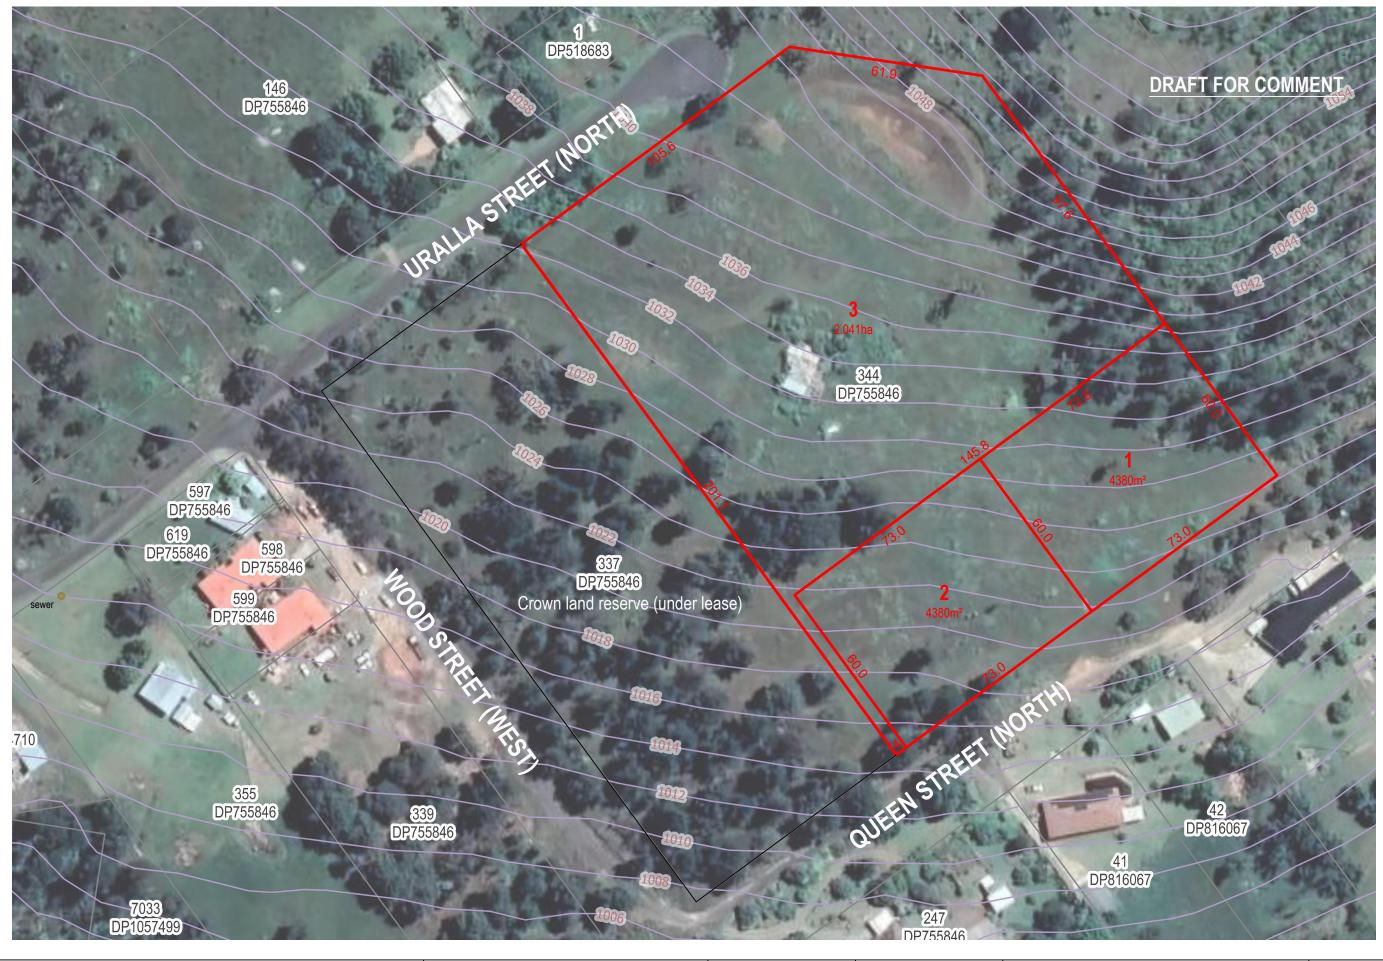

## Notes

- 1. The location of underground service lines are indicative only.
- 2. Areas and dimensions shown are for planning and Development Application
- Arisas and uninensions snown are for planning and Development Applicatic purposes only. These are subject to registration of final title survey plan.
   Aerial imagery (© SIX Maps / Digital Globe) is indicative and provided for site context.

1:1000 @ A3 Datum: N/A

Origin: N/A N/A Contour: N/A

Date: 05/05/2022 Ref: 221307 Surveyor: Michael Croft
Drawn: SB Sheet:

PROPOSED SUBDIVISION OF LOT 344 IN DP 755846 2 Uralla St, URALLA NSW 2358

**CROFT** 

Client: Mr Howard

PO Box 1563 | Armidale NSW 2350 | T: 02 6772 1077 | M: 0414 782 867 | E: office@croftsurveying.com | www.croftsurveying.com