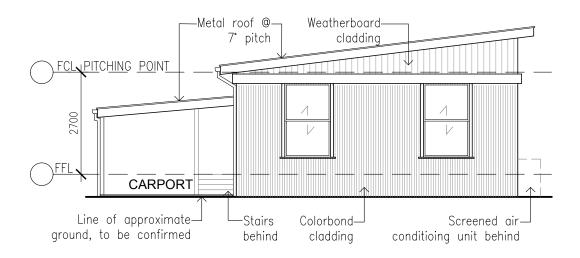

## 01 | SOUTH ELEVATION | 1:100 Scale



03 | NORTH ELEVATION | 1:100 Scale



## 02 EAST ELEVATION 1:100 Scale



04 WEST ELEVATION 1:100 Scale





FROST ARCHITECTURE AND DESIGN
A| SAUMAREZ PONDS NSW 2350
P| +61 498 126 288
El info@frostarchitecturedesign.com au

E | info@frostarchitecturedesign.com.au A.Frost Reg. Architect No.: 10862 ABN: 19 640 902 647

|    | STATUS WORKING DRAWING                               |           |      |  |
|----|------------------------------------------------------|-----------|------|--|
| N  | REVISION                                             | AMENDMENT | DATE |  |
| IV |                                                      |           |      |  |
|    |                                                      |           |      |  |
|    |