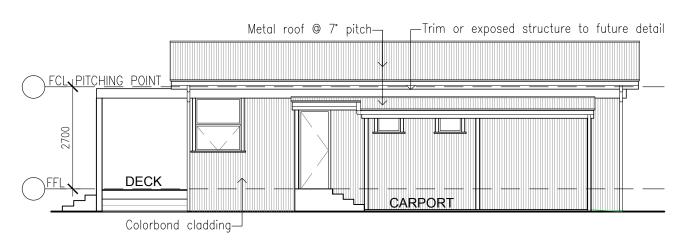

## 01 | SOUTH ELEVATION | 1:100 Scale



03 | NORTH ELEVATION | 1:100 Scale



## 02 EAST ELEVATION 1:100 Scale



04 WEST ELEVATION 1:100 Scale





FROST ARCHITECTURE AND DESIGN
A| SAUMAREZ PONDS NSW 2350
P| +61 498 126 288
El info@frostarchitecturedesign.com au

E | info@frostarchitecturedesign.com.au A.Frost Reg. Architect No.: 10862 ABN: 19 640 902 647

|    | STATUS WORKING DRAWING                               |           |      |  |
|----|------------------------------------------------------|-----------|------|--|
| N  | REVISION                                             | AMENDMENT | DATE |  |
| IV |                                                      |           |      |  |
|    |                                                      |           |      |  |
|    |                                                      |           |      |  |
|    | project   ADDITION TO 53 AMAROO ROAD for