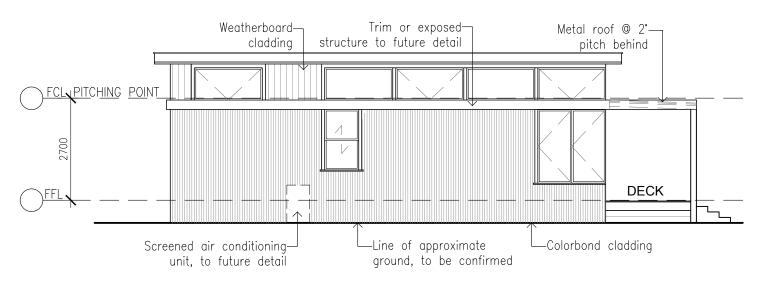

## 02 EAST ELEVATION 1:100 Scale

04 WEST ELEVATION 1:100 Scale

FROST ARCHITECTURE AND DESIGN
A| SAUMAREZ PONDS NSW 2350
P| +61 498 126 288
El info@frostarchitecturedesign.com au

E | info@frostarchitecturedesign.com.au A.Frost Reg. Architect No.: 10862 ABN: 19 640 902 647