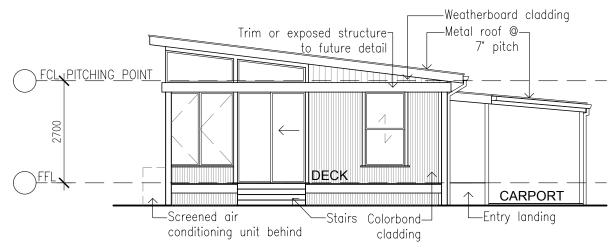

## 02 EAST ELEVATION 1:100 Scale

04 WEST ELEVATION 1:100 Scale

FROST ARCHITECTURE AND DESIGN
A| SAUMAREZ PONDS NSW 2350
P| +61 498 126 288
El info@frostarchitecturedesign.com au

E | info@frostarchitecturedesign.com.au A.Frost Reg. Architect No.: 10862 ABN: 19 640 902 647