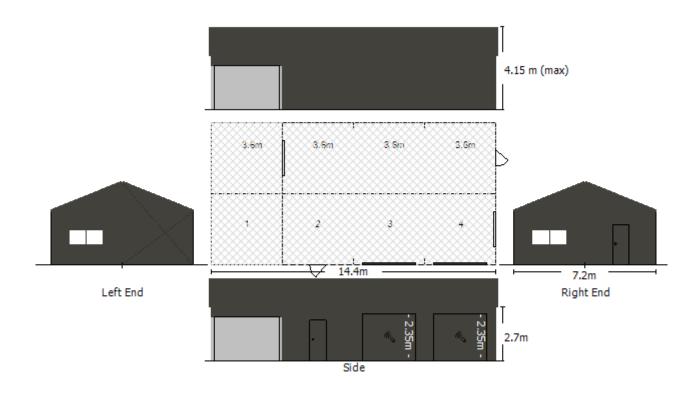

SIDEWALL EXTERIOR ELEVATION







4 ENDWALL INTERIOR ELEVATION
2 SCALE: 1 = 100

X BRACING IS REQUIRED IN 1 BAY(S) (VARIOUS ROOF AND WALL LOCATIONS). SEE LAYOUT OR PLANS FOR PLACEMENT.

**ENDWALL INTERIOR ELEVATION** SCALE: 1 = 100







Civil & Structural Engineers 50 Punari Street Currajong, Qld 4812 Fax: 07 4725 5850

12/7/2022

Registered on the NPER in the areas of practice of Civil & Structural National Professional **Engineers Register** 

Mr Timothy Roy Messer BE MIEAust RPEQ

Email: design@nceng.com.au ABN 341 008 173 56 stered Chartered Professional Engineer stered Professional Engineer (Civil & Structural) QLD stered Certifying Engineer (Structural) N.T. stered Engineer - (Civil) VTAS Regn. No. 2558980 Regn. No. 9985 Regn. No. 116373ES Regn. No. PE0002216 Regn. No. CC5648M