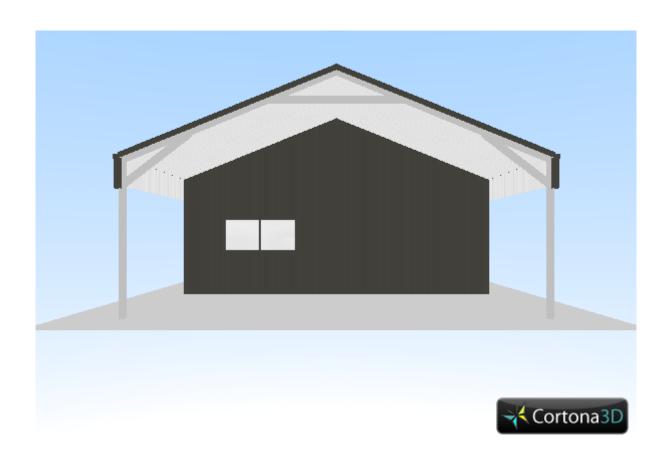

SIDEWALL EXTERIOR ELEVATION

4 ENDWALL INTERIOR ELEVATION
2 SCALE: 1 = 100

X BRACING IS REQUIRED IN 1 BAY(S) (VARIOUS ROOF AND WALL LOCATIONS). SEE LAYOUT OR PLANS FOR PLACEMENT.

**ENDWALL INTERIOR ELEVATION** SCALE: 1 = 100