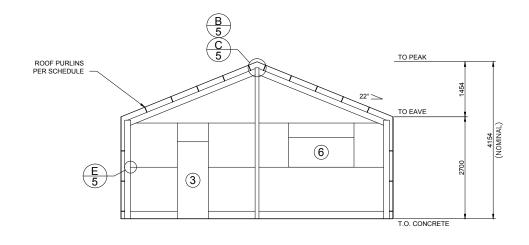

SIDEWALL EXTERIOR ELEVATION

4 ENDWALL INTERIOR ELEVATION
2 SCALE: 1 = 100

X BRACING IS REQUIRED IN 1 BAY(S) (VARIOUS ROOF AND WALL LOCATIONS). SEE LAYOUT OR PLANS FOR PLACEMENT.

**ENDWALL INTERIOR ELEVATION** SCALE: 1 = 100