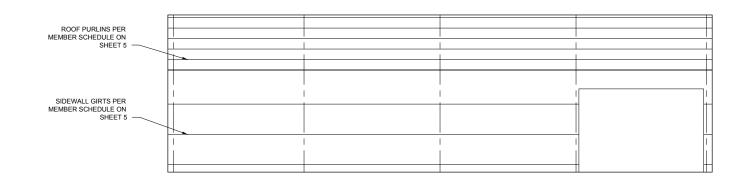

SIDEWALL EXTERIOR ELEVATION

4 ENDWALL INTERIOR ELEVATION
2 SCALE: 1 = 100

X BRACING IS REQUIRED IN 1 BAY(S) (VARIOUS ROOF AND WALL LOCATIONS). SEE LAYOUT OR PLANS FOR PLACEMENT.

**ENDWALL INTERIOR ELEVATION** SCALE: 1 = 100