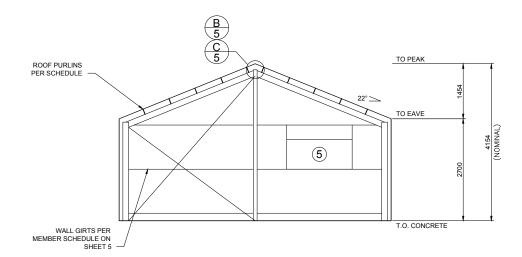

The design and detail shown on these drawings are applicable to this project only and may not be reproduced in whole or any part or be used for any other purpose without the written permission of FBHS (Aust) Pty Limited with whom copyright resides. The local distributor you are dealing with is an authorised independent distributor of Fair Dinkum Sheds' products and enters into agreements with its customers on its own behalf and not as an agent of Fair Dinkum Sheds.





SIDEWALL EXTERIOR ELEVATION







4 ENDWALL INTERIOR ELEVATION
2 SCALE: 1 = 100

X BRACING IS REQUIRED IN 1 BAY(S) (VARIOUS ROOF AND WALL LOCATIONS). SEE LAYOUT OR PLANS FOR PLACEMENT.

**ENDWALL INTERIOR ELEVATION** SCALE: 1 = 100







Civil & Structural Engineers 50 Punari Street Currajong, Qld 4812 Fax: 07 4725 5850

12/7/2022

Registered on the NPER in the areas of practice of Civil & Structural National Professional **Engineers Register** 

Mr Timothy Roy Messer BE MIEAust RPEQ

Email: design@nceng.com.au ABN 341 008 173 56 stered Chartered Professional Engineer stered Professional Engineer (Civil & Structural) QLD stered Certifying Engineer (Structural) N.T. stered Engineer - (Civil) VTAS Regn. No. 2558980 Regn. No. 9985 Regn. No. 116373ES Regn. No. PE0002216 Regn. No. CC5648M