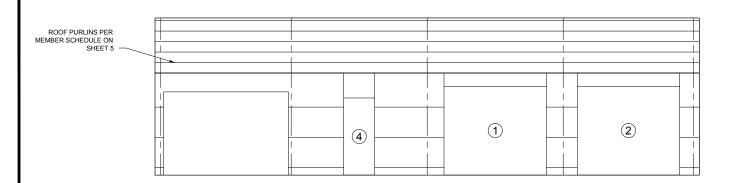

SIDEWALL EXTERIOR ELEVATION

4 ENDWALL INTERIOR ELEVATION
2 SCALE: 1 = 100

X BRACING IS REQUIRED IN 1 BAY(S) (VARIOUS ROOF AND WALL LOCATIONS). SEE LAYOUT OR PLANS FOR PLACEMENT.

**ENDWALL INTERIOR ELEVATION** SCALE: 1 = 100